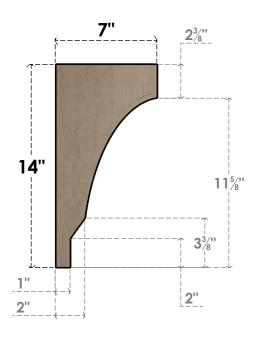

## ITEM NUMBER: CORU07X07X14MOARCPR

7"W X 7"D X 14"H SERIES 2 WIDE MOAB ROUGH CEDAR TIMBERTHANE FAUX WOOD CORBEL, PRIMED

## SIDE PROFILE