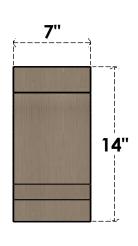

## ITEM NUMBER: CORU07X07X14MOARCPR

7"W X 7"D X 14"H SERIES 2 WIDE MOAB ROUGH CEDAR TIMBERTHANE FAUX WOOD CORBEL, PRIMED

## **FRONT PROFILE**