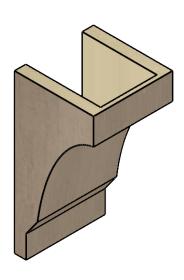

## ITEM NUMBER: CORU07X07X14MOARCPR

7"W X 7"D X 14"H SERIES 2 WIDE MOAB ROUGH CEDAR TIMBERTHANE FAUX WOOD CORBEL, PRIMED

## **ISOMETRIC**

**EKENA MILLWORK** 2300 WEST MAIN ST. CLARKSVILLE, TX 75426 TOLL FREE: 866-607-0453 WWW.EKENAMILLWORK.COM

GENERATED DATE: 01/27/2023

- 1. INSTALLATION TO BE COMPLETED IN ACCORDANCE WITH MANUFACTURER'S SPECIFICATIONS.
  2. DRAWING MAY NOT BE TO SCALE
  3. THIS DRAWING IS INTENDED FOR DESIGN AND PLANNING PURPOSES ONLY.
  4. ALL INFORMATION CONTAINED HEREIN WAS CURRENT AT THE TIME OF DEVELOPMENT BUT MUST BE REVIEWED AND APPROVED BY THE PRODUCT MANUFACTURER TO BE CONSIDERED ACCURATE.
- 5. TIMBERTHANE ARCHITECTURAL PRODUCTS ARE MADE FROM HIGH DENSITY URETHANE AND COME FACTORY PRIMED