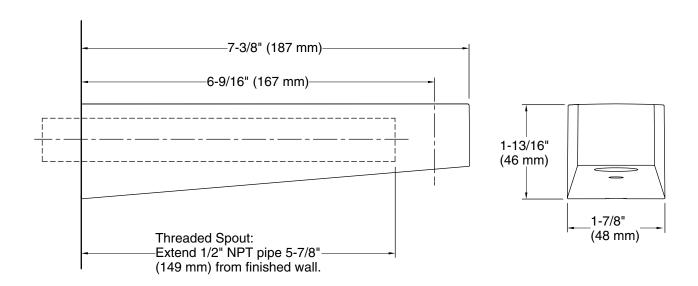

# **Technical Information**

All product dimensions are nominal.

Drain included: No

**Spout:** 

Spout reach: 6-9/16" (167 mm)

### **Notes**

Install this product according to the installation guide.

For slip fit-spout, 5/8" OD tube must extend 5-9/16" (141 mm) beyond finished wall.