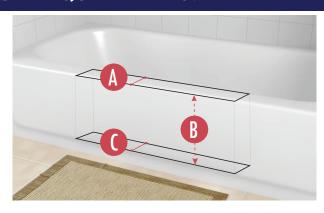

## **TUB REQUIREMENTS:**

- MAX\* TUB-WALL WIDTH AT TOP: 4.5 Inches
- B BOTTOM WIDTH MEASURE DEPTH: 9.75 Inches
  Distance to measure down from top of tub
  to establish "Max Tub-Wall Width at Bottom"
- MAX\* TUB-WALL WIDTH AT BOTTOM: 5.75 Inches Note: Bottom tub width is typically wider than top width.

\*If your tub exceeds these MAX size measurements, this product will not work with your tub.