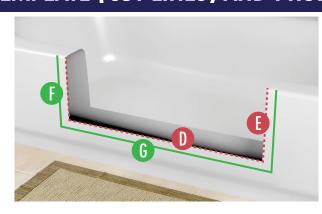

## TEMPLATE (CUT LINES) AND PRODUCT OVERLAP MEASUREMENTS:

- **TEMPLATE LENGTH:** 25.5 Inches
- **TEMPLATE HEIGHT:** 8.5 Inches

## **AMOUNT PRODUCT OVERLAPS PAST CUT LINES:**

- **LEFT AND RIGHT SIDE OVERLAP:** 1.25 Inches
- **G BOTTOM OVERLAP:** 1 Inch