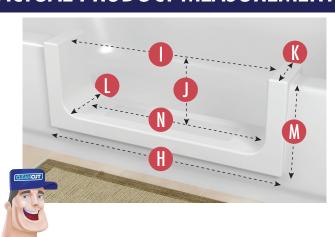

## **ACTUAL PRODUCT MEASUREMENTS:**

- PRODUCT LENGTH: 28 Inches
- **OPENING LEFT TO RIGHT AT TOP:** 24 Inches
- PRODUCT OPENING TOP TO BOTTOM: 8.25 Inches
- PRODUCT WIDTH AT TOP: 5.5 Inches
- PRODUCT WIDTH AT BOTTOM: 6.75 Inches
- **PRODUCT HEIGHT:** 10.25 Inches
- **OPENING LEFT TO RIGHT AT BOTTOM:** 20.75 Inches