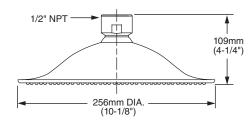

### **MODEL NUMBER:**

- ☐ 1660.660 6" Traditional Rain Showerhead Only
- ☐ 1660.680 8" Traditional Rain Showerhead Only
- ☐ 1660.610 10" Traditional Rain Showerhead Only