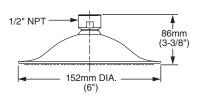

### **MODEL NUMBER:**

- ☐ 1660.660 6" Traditional Rain Showerhead Only
- ☐ 1660.680 8" Traditional Rain Showerhead Only
- ☐ 1660.610 10" Traditional Rain Showerhead Only