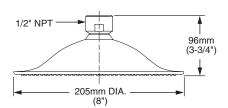

### **MODEL NUMBER:**

- ☐ 1660.660 6" Traditional Rain Showerhead Only
- ☐ 1660.680 8" Traditional Rain Showerhead Only
- ☐ 1660.610 10" Traditional Rain Showerhead Only