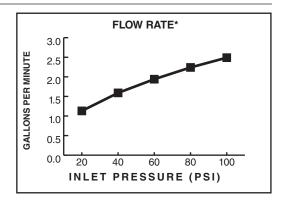

#### **GENERAL DESCRIPTION:**

Rain showerhead. Brass construction. Drenching rain spray pattern. Brass ball joint. Easy clean spray nozzles. 1/2" NPT connection. 2.5gpm/9.5L/min. maximum flow rate.