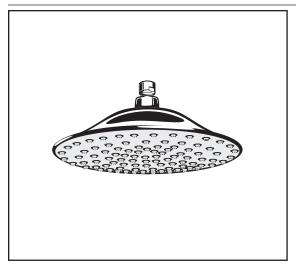

#### 1660.610 Shown

#### **GENERAL DESCRIPTION:**

Rain showerhead. Brass construction. Drenching rain spray pattern. Brass ball joint. Easy clean spray nozzles. 1/2" NPT connection. 2.5gpm/9.5L/min. maximum flow rate.

#### **PRODUCT FEATURES:**

**Drenching Rain Spray Pattern:** Gives the user a drenching shower similar to a rain downpour.

**Brass Construction:** Durable. Easy to clean. Ideal for prolonged contact with water.