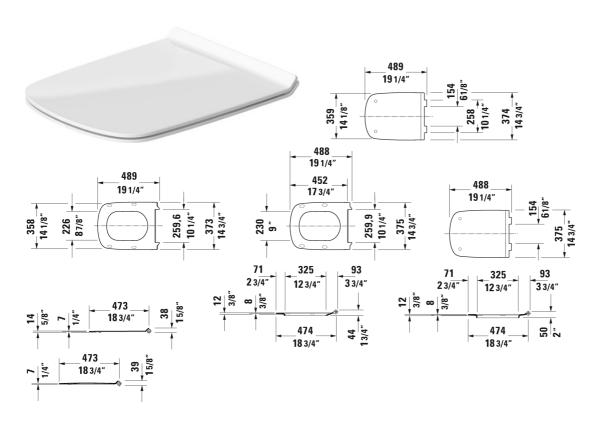

## **DuraStyle Toilet seat and cover** # 0060510000

| Toilet seat and cover                                                                                                                                                                                                                                                                | Dimension                          | Weight | Order number |
|--------------------------------------------------------------------------------------------------------------------------------------------------------------------------------------------------------------------------------------------------------------------------------------|------------------------------------|--------|--------------|
| removable, elongated, hinges stainless steel, without slow close                                                                                                                                                                                                                     |                                    |        |              |
| Colors                                                                                                                                                                                                                                                                               |                                    |        |              |
| 00 White                                                                                                                                                                                                                                                                             |                                    |        |              |
| Variant                                                                                                                                                                                                                                                                              |                                    |        |              |
|                                                                                                                                                                                                                                                                                      |                                    | 5.7 lb | 0060510000   |
|                                                                                                                                                                                                                                                                                      |                                    |        |              |
|                                                                                                                                                                                                                                                                                      |                                    |        |              |
| Suitable products                                                                                                                                                                                                                                                                    |                                    |        |              |
| One-Piece toilet syphonic, 12" rough-in, vertical outlet, listed*, WaterSense® listed, 14 5/8" x 28 3/8" Inch                                                                                                                                                                        | cUPC® 14 5/8" x 28 3/8" Inch       |        | 215701       |
| Toilet wall-mounted washdown model, Durafix included listed*, WaterSense® listed, 14 5/8" X 24 3/8" Inch                                                                                                                                                                             | d, cUPC® 14 5/8" X 24 3/8" Inch    |        | 253709       |
| Toilet close-coupled (without tank), washdown model, vario connector set, for horizontal and vertical outlet, leadjustable from 2 3/4" - 6 3/4", and vario connecting be vertical outlet from 6 3/4" - 8 5/8", hardware included listed*, WaterSense® listed, 14 5/8" x 27 1/2" Inch | ength bend, 14 5/8" x 27 1/2" Inch |        | 215609       |