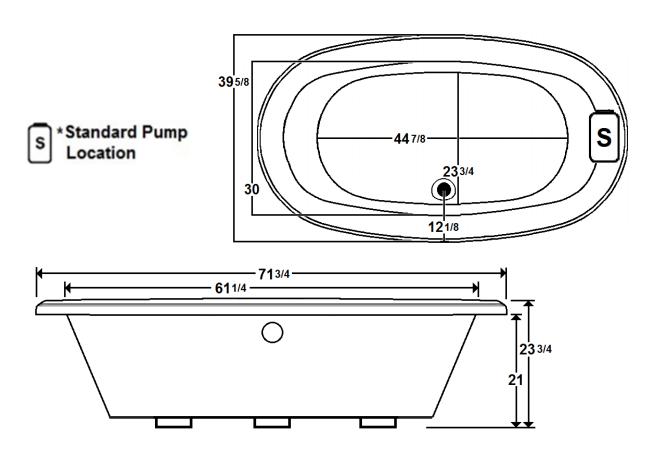

\*All dimensions are +/- 1/2" and subject to change without notice\*

## **Technical Information**

• Weight: 145 lbs.

• Water Depth to Overflow: 16 1/2"

· Water Operating Level:

Water Capacity: 78 gal.

• Sump Dimension: 44 7/8" x 23 3/4"

## **Electrical Requirements**

Standard Pump: 13 Amps

20amp Dedicated GFCI required