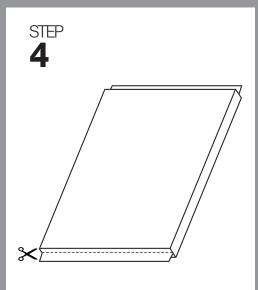

Completely unroll the compressed mattress onto a clean flat surface.

Cut open a small section of the plastic in one corner. The mattress will inflate to full size and the mattress can be removed. STEP 5