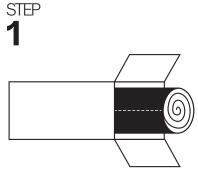

## Hybrid Mattress INSTRUCTIONS

Move mattress to your desired room location.
Lay box on its side. Clear an area on the floor large enough to allow the mattress to lay flat.

STEP 2

Remove bagged mattress and carefully cut the outside PE bag on the red line making sure you do not cut into the inner plastic wrap. STEP 3