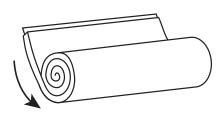

Completely unroll the compressed mattress onto a clean flat surface.

Cut open a small section of the plastic in one corner. The mattress will inflate to full size and the mattress can be removed. STEP 5