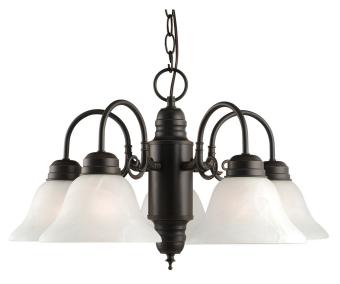

## Millbridge 5-Light Chandelier Oil Rubbed Bronze

**GLASS/SHADE MATERIAL:** Glass GLASS/SHADE TYPE: Alabaster **GLASS/SHADE COLOR:** White

N/A LED BRIGHTNESS (LUMENS):

LED COLOR CORRELATED TEMPERATURE (CCT): N/A

LED COLOR RENDERING INDEX (CRI): N/A

LED EFFICACY: N/A