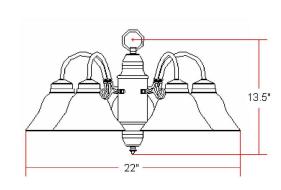

**ASSEMBLED DIMENSIONS:** 13.5" H × 22" L × 22" D

WEIGHT: 11.45 lbs.

**BACKPLATE DIMENSIONS:** N/A

CANOPY/PLATE DIMENSIONS: 0.827" H × 5" D

**GLASS/SHADE DIMENSIONS:**  $4.2" H \times 7.5" L \times 7.5" D$ 