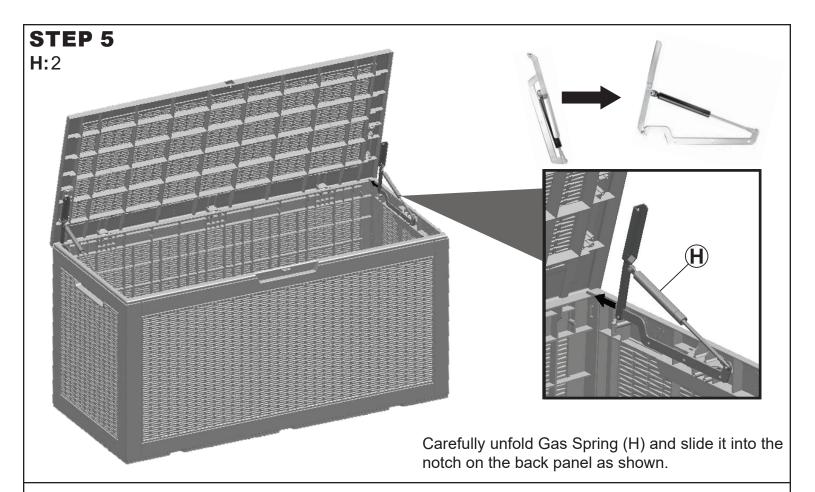

| No. | Parts |                    | QTY. |
|-----|-------|--------------------|------|
| D   |       | Bottom Panel       | 1    |
| E   |       | Lid                | 1    |
| н   |       | Gas Spring         | 2    |
| 1   | (     | M3.9x19mm<br>Screw | 8    |

tabs until they snap into place.

tabs together until they snap into place.

Repeat Step 5 & 6 to attach the second gas spring.