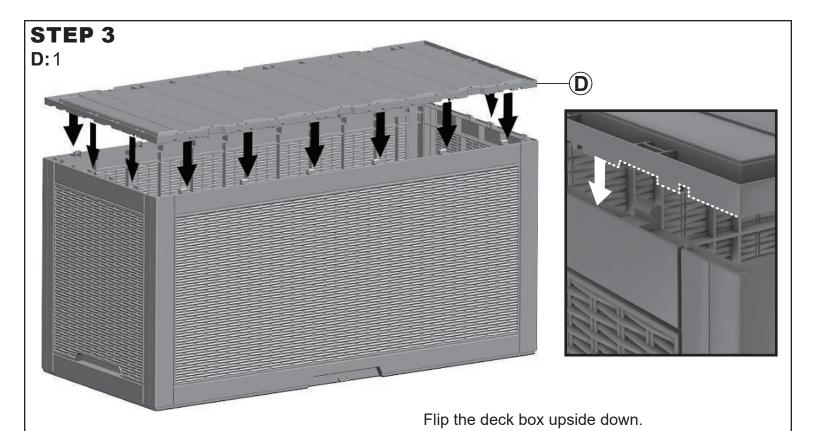

| No. | Parts |                    | QTY. |
|-----|-------|--------------------|------|
| D   |       | Bottom Panel       | 1    |
| E   |       | Lid                | 1    |
| н   |       | Gas Spring         | 2    |
| 1   | (     | M3.9x19mm<br>Screw | 8    |

#### CHOKING HAZARD

This item contains small parts that can be swallowed. Keep children and pets away during assembly.

Sunnydaze Decor

SunnydazeDecor.com

Sunnydaze Decor

Firmly and evenly press Bottom Panel (D) onto the