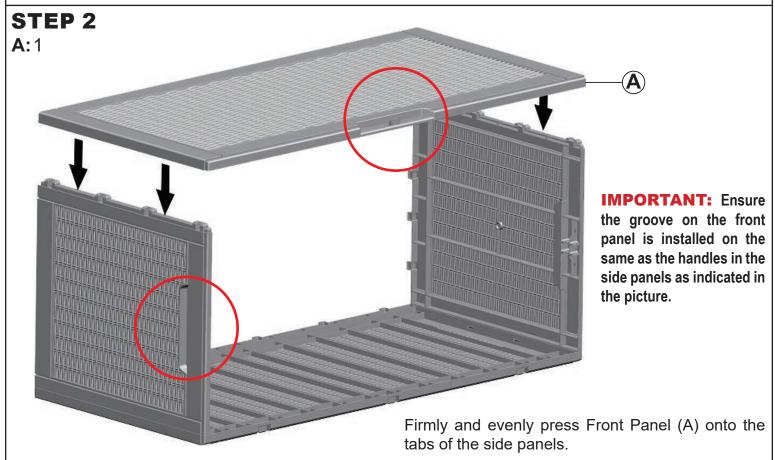

| •   |       |             |      |
|-----|-------|-------------|------|
| No. | Parts |             | QTY. |
| Α   |       | Front Panel | 1    |
| В   |       | Back Panel  | 1    |
| С   |       | Side Panel  | 2    |

| No. | Parts |                    | QTY. |
|-----|-------|--------------------|------|
| D   |       | Bottom Panel       | 1    |
| E   |       | Lid                | 1    |
| н   |       | Gas Spring         | 2    |
| 1   | (     | M3.9x19mm<br>Screw | 8    |