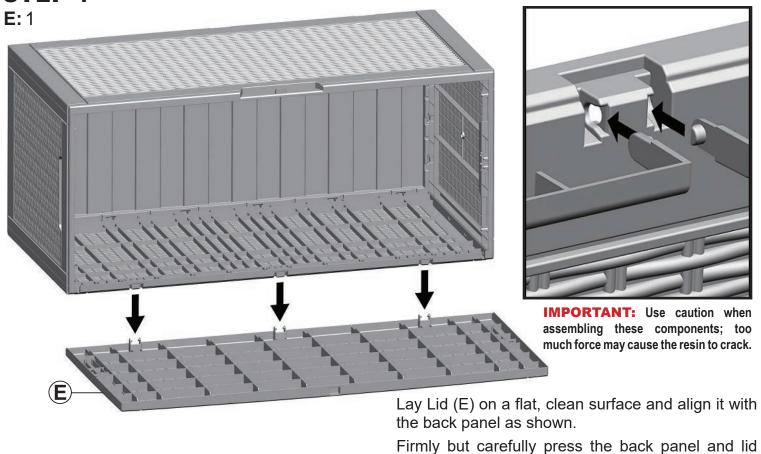

#### CHOKING HAZARD

This item contains small parts that can be swallowed. Keep children and pets away during assembly.

Sunnydaze Decor

SunnydazeDecor.com

Sunnydaze Decor

Firmly and evenly press Bottom Panel (D) onto the

tabs until they snap into place.

tabs together until they snap into place.

Repeat Step 5 & 6 to attach the second gas spring.