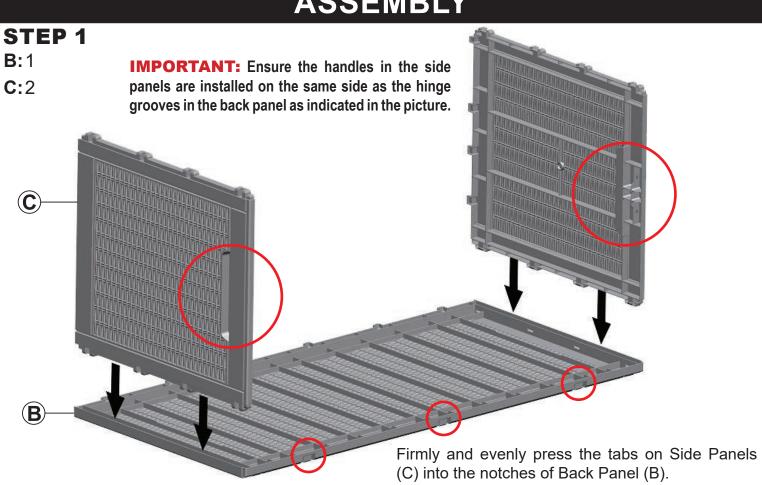

| •   |       |             |      |
|-----|-------|-------------|------|
| No. | Parts |             | QTY. |
| Α   |       | Front Panel | 1    |
| В   |       | Back Panel  | 1    |
| С   |       | Side Panel  | 2    |

| No. | Parts |                    | QTY. |
|-----|-------|--------------------|------|
| D   |       | Bottom Panel       | 1    |
| E   |       | Lid                | 1    |
| н   |       | Gas Spring         | 2    |
| 1   | (     | M3.9x19mm<br>Screw | 8    |