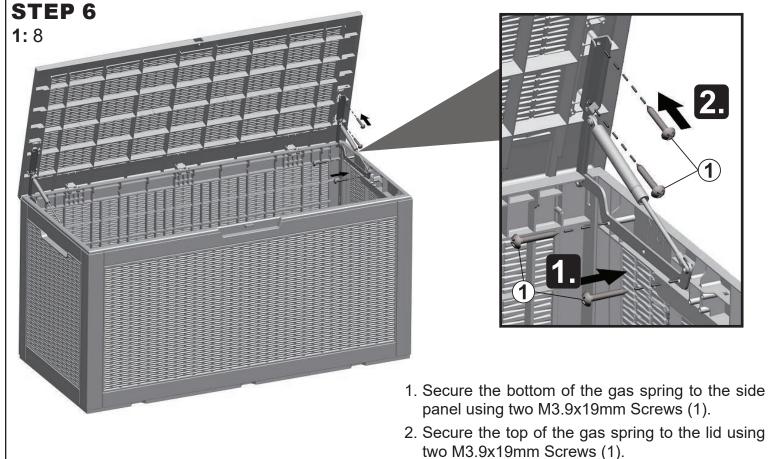

| No. | Parts |                    | QTY. |
|-----|-------|--------------------|------|
| D   |       | Bottom Panel       | 1    |
| E   |       | Lid                | 1    |
| н   |       | Gas Spring         | 2    |
| 1   | (     | M3.9x19mm<br>Screw | 8    |

tabs until they snap into place.

tabs together until they snap into place.

Repeat Step 5 & 6 to attach the second gas spring.