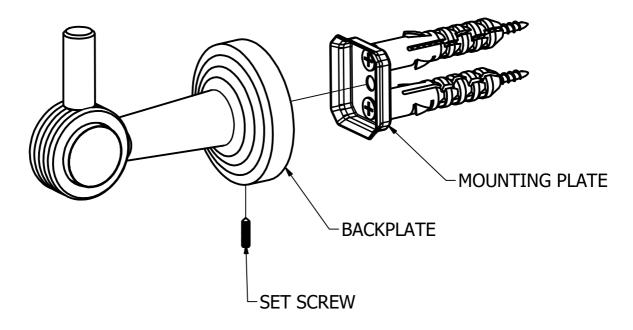

## **Step2:** Attach Bracket to Mounting Plate

Place bracket on mounting plate and secure by tightening set screw as shown below.