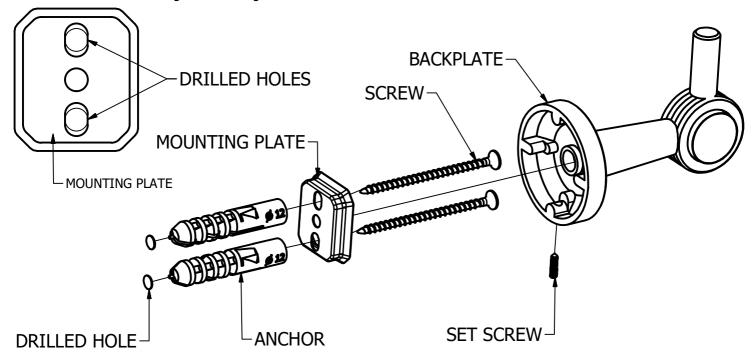

## (Step1: Drill Holes in Wall for screws or screw anchors and attached Mounting plate to Wall

Determine your desired location for installation and make a mark for the location of the mounting plate. Remove mounting plate from backplate by loosening set screw in backplate as pictured below. Place center hole of mounting plate over mark made above. Make 2 marks where mounting screws will be placed as shown below. Drill hole at each of the marks. (You may substitute other style mounting anchors or screws if desired). Place anchors into the holes made. Place mounting plate over holes and secure to mounting surface using screws as shown below.