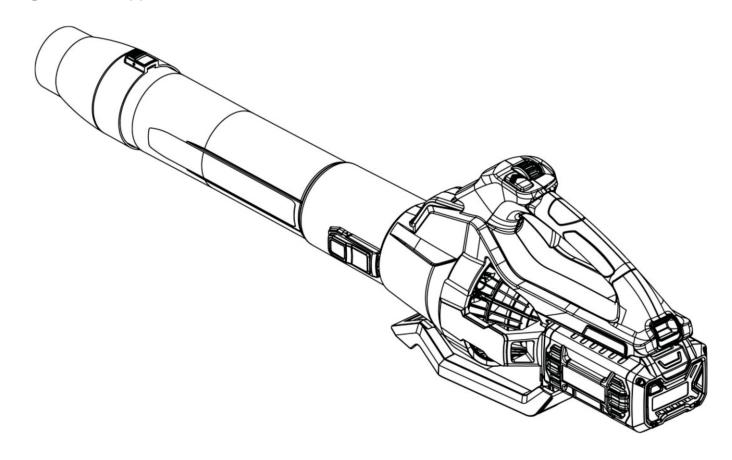

## **LEAF BLOWER**

**MODEL: PBL260H** 

Please let us know what you think. To leave a review and see our full line of products, visit: proruntech.com \* \* \* \* \*

Version: A - Issue Date: 2024/01/01