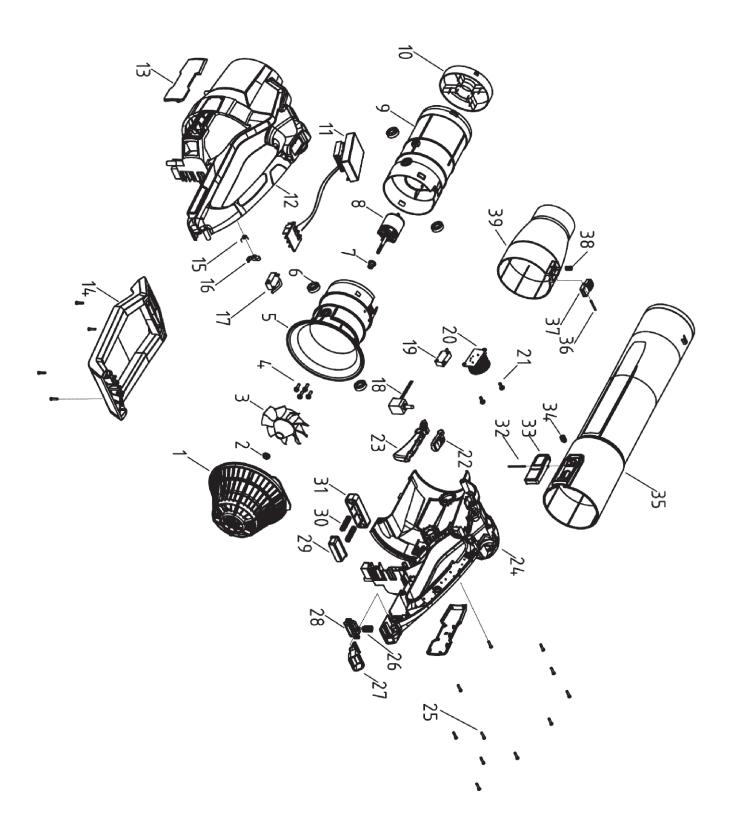

## **ASSEMBLY PARTS LIST**

## **ASSEMBLY PARTS LIST**

| No. | Description        | Qty |
|-----|--------------------|-----|
| 1   | FAN COVER          | 1   |
| 2   | NUT M5             | 1   |
| 3   | FAN                | 1   |
| 4   | BOLT M4 X 12       | 4   |
| 5   | GATHERING PIPE     | 1   |
| 6   | RUBBER STAND       | 4   |
| 7   | FAN SHAFT          | 1   |
| 8   | MOTOR              | 1   |
| 9   | PIPE (A)           | 1   |
| 10  | FENCE              | 1   |
| 11  | CONTROLLING SYSTEM | 1   |
| 12  | LEFT COVER         | 1   |
| 13  | LEFT / RIGHT COVER | 1   |
| 14  | MOUNT              | 1   |
| 15  | SPRING (A)         | 2   |
| 16  | LEVER              | 1   |
| 17  | SWITCH (A)         | 1   |
| 18  | DC SWITCH          | 1   |
| 19  | SWITCH (B)         | 1   |
| 20  | CRUISE SWITCH      | 1   |

| No. | Description       | Qty |
|-----|-------------------|-----|
| 21  | SCREW (A)         | 1   |
| 22  | TURBO KNOB        | 1   |
| 23  | TRIGGER           | 2   |
| 24  | RIGHT COVER       | 1   |
| 25  | SCREW (B)         | 1   |
| 26  | SPRING (B)        | 1   |
| 27  | LEVER, BATTERY    | 1   |
| 28  | LIMITING          | 1   |
| 29  | PUSHER            | 1   |
| 30  | SPRING (C)        | 2   |
| 31  | MOUNT             | 1   |
| 32  | ROUNDNESS PIN (A) | 1   |
| 33  | BUTTON            | 1   |
| 34  | SPRING (D)        | 1   |
| 35  | BLOW PIPE         | 1   |
| 36  | ROUNDNESS PIN (B) | 2   |
| 37  | LOCKING LATCH     | 2   |
| 38  | NOZZLE SPRING     | 2   |
| 39  | ROUND NOZZLE      | 1   |