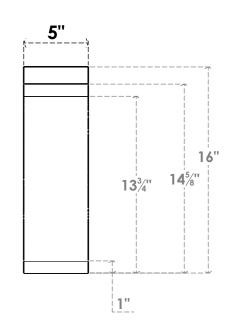

## ITEM NUMBER: BRCURO050X16000X16000LFTRCPR

5"W X 16"D X 16"H LAFAYETTE ROUGH CEDAR WOODGRAIN OPEN TIMBERTHANE BRACE, PRIMED TAN

**SIDE PROFILE** 

**FRONT PROFILE** 

**ISOMETRIC** 

GENERATED DATE: 04/05/2023