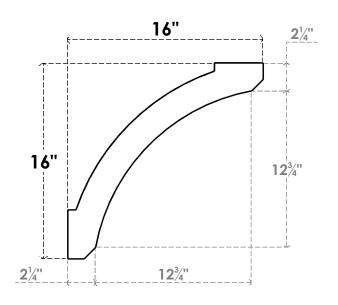

## ITEM NUMBER: BRCURO050X16000X16000LFTRCPR

5"W X 16"D X 16"H LAFAYETTE ROUGH CEDAR WOODGRAIN OPEN TIMBERTHANE BRACE, PRIMED TAN

**SIDE PROFILE** 

**FRONT PROFILE** 

**ISOMETRIC** 

GENERATED DATE: 04/05/2023