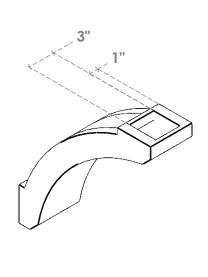

## ITEM NUMBER: BRCURO050X16000X16000LFTRCPR

5"W X 16"D X 16"H LAFAYETTE ROUGH CEDAR WOODGRAIN OPEN TIMBERTHANE BRACE, PRIMED TAN

**SIDE PROFILE** 

**FRONT PROFILE** 

**ISOMETRIC** 

GENERATED DATE: 04/05/2023