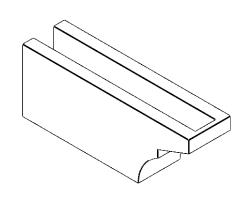

## ITEM NUMBER: RFTURO040X06000X16000X006MON00RCPR

4"W X 6"H X 16"L TIMBERTHANE ROUGH CEDAR MONTEREY FAUX WOOD OPEN RAFTER TAIL, 6"L

END, PRIMED TAN

## **ISOMETRIC**

GENERATED DATE: 03/02/2023

**EKENA MILLWORK** 2300 WEST MAIN ST. CLARKSVILLE, TX 75426 TOLL FREE: 866-607-0453 WWW.EKENAMILLWORK.COM

1. INSTALLATION TO BE COMPLETED IN ACCORDANCE WITH MANUFACTURER'S SPECIFICATIONS.
2. DRAWING MAY NOT BE TO SCALE
3. THIS DRAWING IS INTENDED FOR DESIGN AND PLANNING PURPOSES ONLY.
4. ALL INFORMATION CONTAINED HEREIN WAS CURRENT AT THE TIME OF DEVELOPMENT BUT MUST BE REVIEWED AND APPROVED BY THE PRODUCT MANUFACTURER TO BE CONSIDERED ACCURATE.