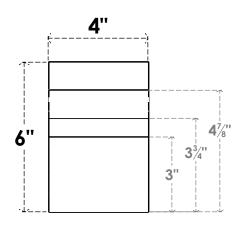

## ITEM NUMBER: RFTURO040X06000X16000X006MON00RCPR

4"W X 6"H X 16"L TIMBERTHANE ROUGH CEDAR MONTEREY FAUX WOOD OPEN RAFTER TAIL, 6"L

END, PRIMED TAN

## **FRONT PROFILE**