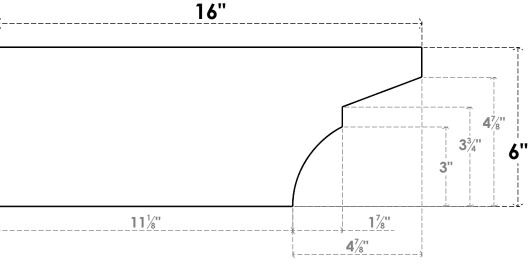

## ITEM NUMBER: RFTURO040X06000X16000X006MON00RCPR

4"W X 6"H X 16"L TIMBERTHANE ROUGH CEDAR MONTEREY FAUX WOOD OPEN RAFTER TAIL, 6"L

END, PRIMED TAN

## **SIDE PROFILE**