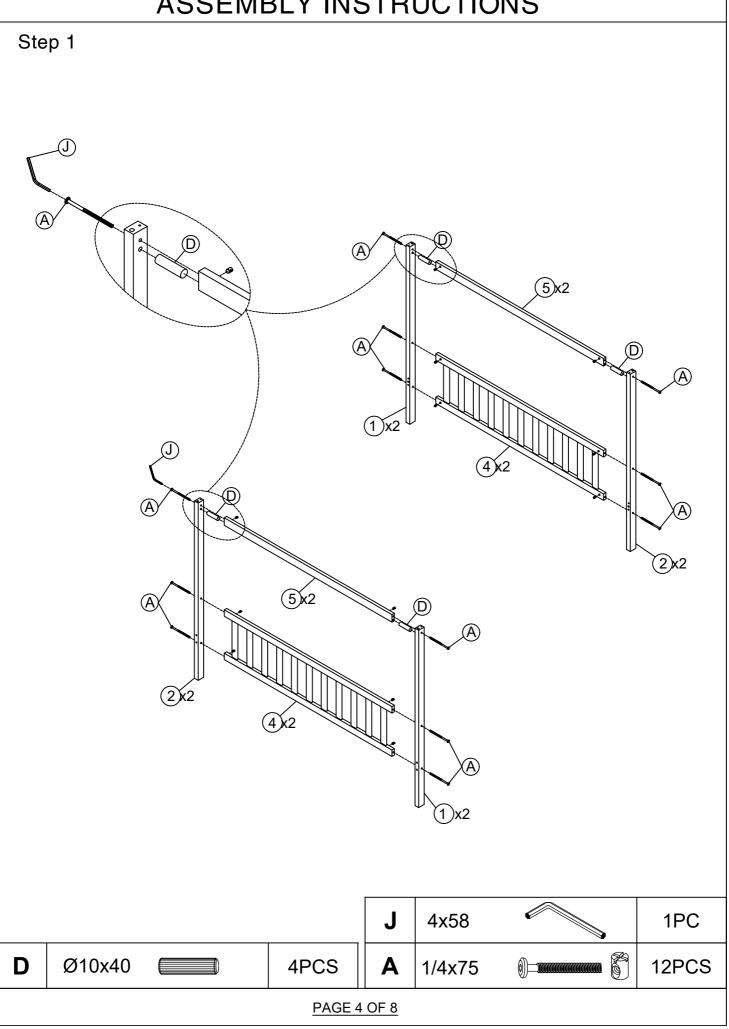

PAGE 1 OF 8

| ASSEMBLY INSTRUCTIONS           |                                   |       |      |                      |                           |  |       |      |
|---------------------------------|-----------------------------------|-------|------|----------------------|---------------------------|--|-------|------|
| PARTS LIST                      |                                   |       |      |                      |                           |  |       |      |
| WF292923 (Hardware in this SKU) |                                   |       |      |                      |                           |  |       |      |
| 1                               | Left front legs & right back legs |       | 2pcs | 8                    | Center rails support legs |  | }     | 4pcs |
| 2                               | Right front legs & left back legs | 2pcs  | 9    | Drawer front panels  |                           |  | 2pcs  |      |
| 3                               | Front & back side rails           | 2pcs  | 10   | Drawer back panels   |                           |  | 2pcs  |      |
| 4                               | Head board frame                  | 2pcs  | 11   | Drawer side panels   |                           |  | 4pcs  |      |
| 5                               | Head board panels                 | 2pcs  | 12   | Drawer bottom panels |                           |  | 2pcs  |      |
| 6                               | Roof supports                     |       | 4pcs | 13                   | Slats                     |  |       | 8pcs |
| 7                               | Center rails                      | 2pcs  | 14   | Top cross bar        |                           |  | 1pc   |      |
| HARDWARE LIST (WF292923)        |                                   |       |      |                      |                           |  |       |      |
| Α                               | 1/4x75                            | 12    | PCS  | Μ                    | Ø4x30                     |  | 40    | PCS  |
| В                               | 1/4x90 )                          | 8     | PCS  | н                    | 6.5x50                    |  | 4PCS  |      |
| С                               | 6.5x80                            | 6     | PCS  | Q                    | Ø12x10                    |  | 16PCS |      |
| D                               | Ø10x40                            | 12PCS |      | κ                    | 1/4x25                    |  | 4PCS  |      |
| Е                               | Ø8x30                             | 8PCS  |      | L                    |                           |  | 8PCS  |      |
| F                               | Ø 6.5x35                          | 16    | PCS  | J                    | 4x58                      |  | 1     | PC   |
|                                 |                                   |       |      |                      |                           |  |       |      |
| PAGE 3 OF 8                     |                                   |       |      |                      |                           |  |       |      |