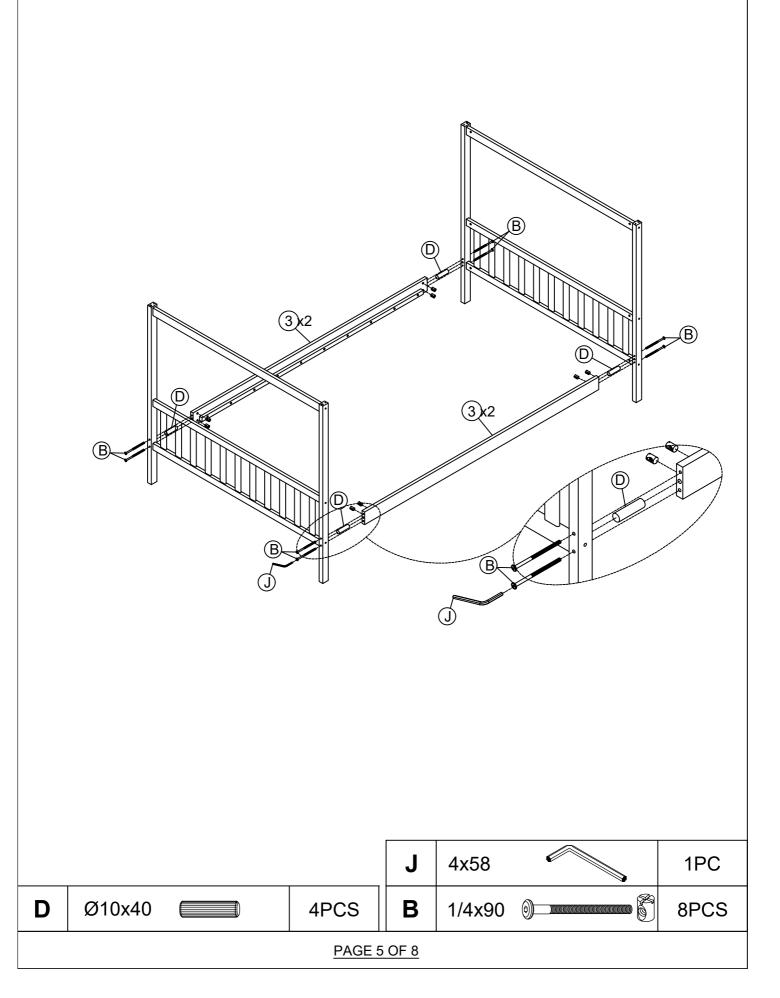

| Ø10x40                            | 12PCS |      | κ                    | 1/4x25                    |  | 4PCS  |      |
| Е                               | Ø8x30                             | 8PCS  |      | L                    |                           |  | 8PCS  |      |
| F                               | Ø 6.5x35                          | 16    | PCS  | J                    | 4x58                      |  | 1     | PC   |
|                                 |                                   |       |      |                      |                           |  |       |      |
| PAGE 3 OF 8                     |                                   |       |      |                      |                           |  |       |      |





## ASSEMBLY INSTRUCTIONS

Step 2



## ASSEMBLY INSTRUCTIONS



## ASSEMBLY INSTRUCTIONS



PAGE 7 OF 8