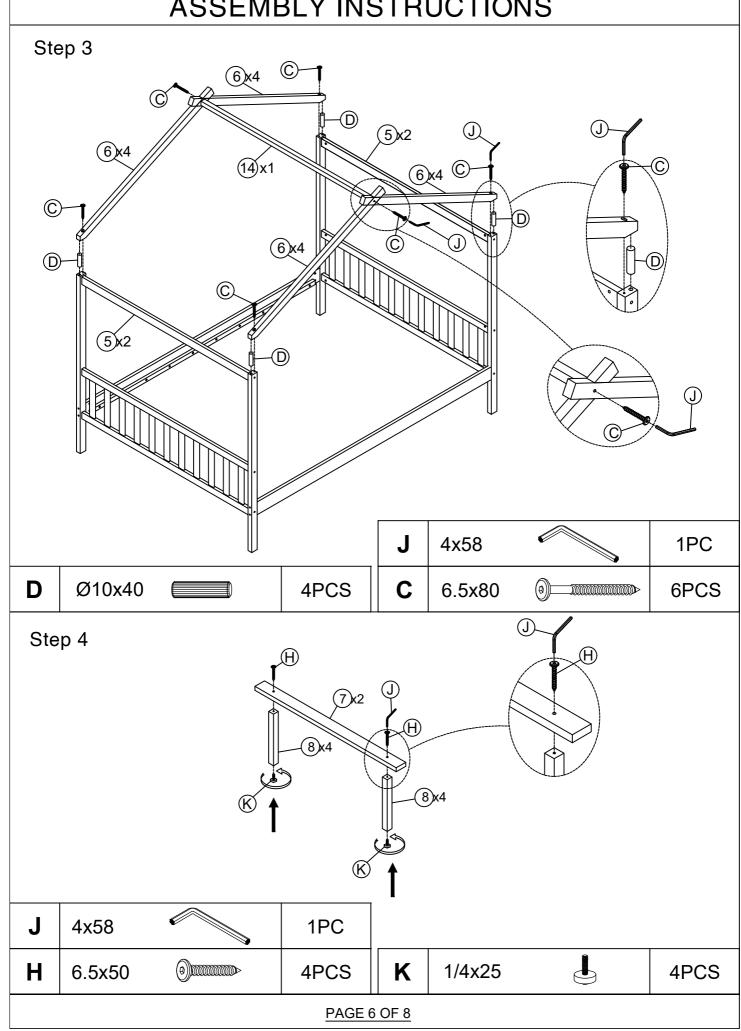

| 12PCS |      | κ                    | 1/4x25                    |  | 4PCS  |      |
| Е                               | Ø8x30                             | 8PCS  |      | L                    |                           |  | 8PCS  |      |
| F                               | Ø 6.5x35                          | 16    | PCS  | J                    | 4x58                      |  | 1     | PC   |
|                                 |                                   |       |      |                      |                           |  |       |      |
| PAGE 3 OF 8                     |                                   |       |      |                      |                           |  |       |      |





## ASSEMBLY INSTRUCTIONS

Step 2



## ASSEMBLY INSTRUCTIONS



## ASSEMBLY INSTRUCTIONS



PAGE 7 OF 8