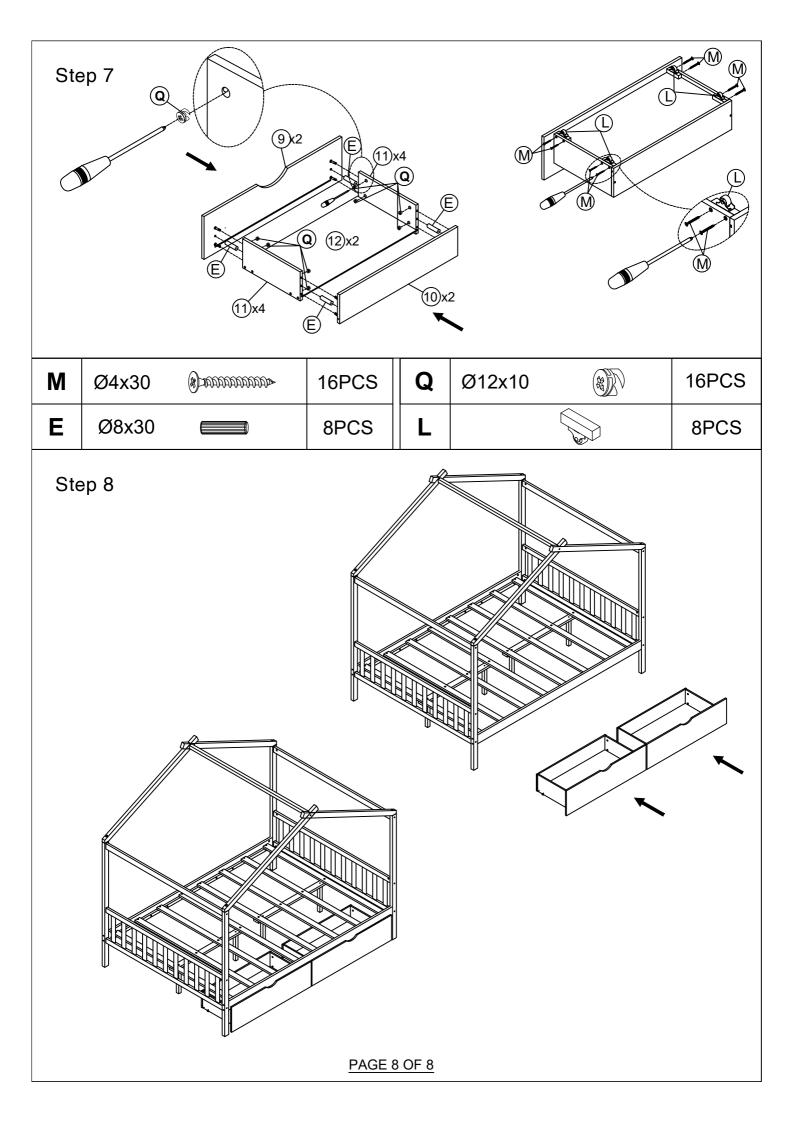

| 1/4x25                    |  | 4PCS  |      |
| Е                               | Ø8x30                             | 8PCS  |      | L                    |                           |  | 8PCS  |      |
| F                               | Ø 6.5x35                          | 16    | PCS  | J                    | 4x58                      |  | 1     | PC   |
|                                 |                                   |       |      |                      |                           |  |       |      |
| PAGE 3 OF 8                     |                                   |       |      |                      |                           |  |       |      |





## ASSEMBLY INSTRUCTIONS

Step 2



## ASSEMBLY INSTRUCTIONS



## ASSEMBLY INSTRUCTIONS



PAGE 7 OF 8