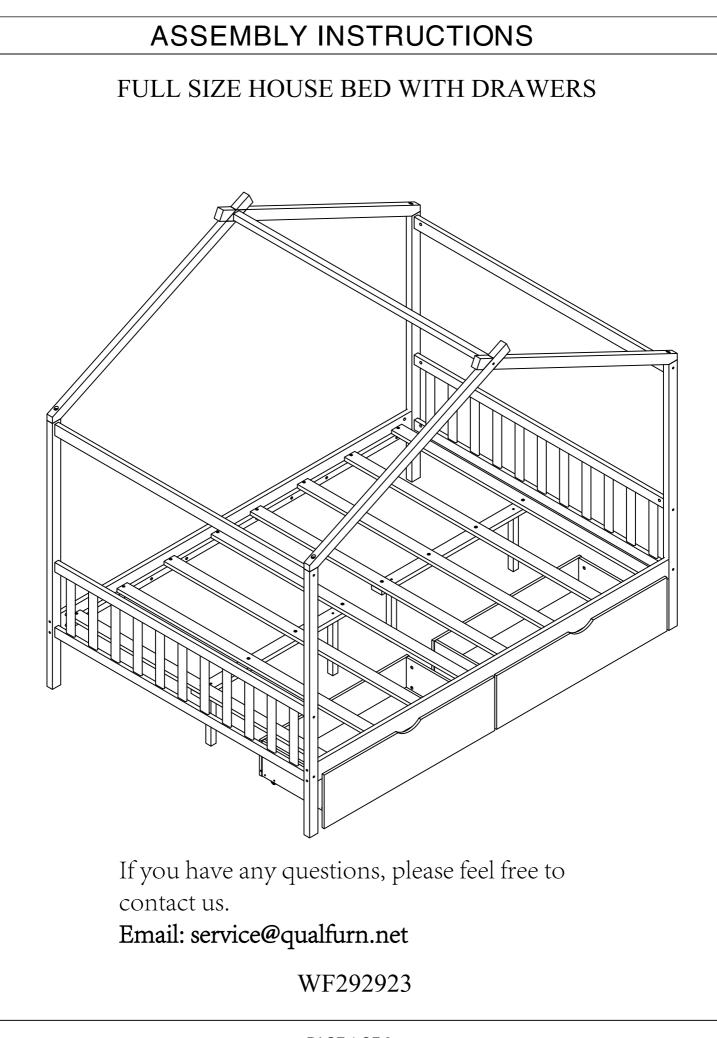

PAGE 1 OF 8

| ASSEMBLY INSTRUCTIONS           |                                   |       |      |                      |                           |  |       |      |
|---------------------------------|-----------------------------------|-------|------|----------------------|---------------------------|--|-------|------|
| PARTS LIST                      |                                   |       |      |                      |                           |  |       |      |
| WF292923 (Hardware in this SKU) |                                   |       |      |                      |                           |  |       |      |
| 1                               | Left front legs & right back legs |       | 2pcs | 8                    | Center rails support legs |  | }     | 4pcs |
| 2                               | Right front legs & left back legs | 2pcs  | 9    | Drawer front panels  |                           |  | 2pcs  |      |
| 3                               | Front & back side rails           | 2pcs  | 10   | Drawer back panels   |                           |  | 2pcs  |      |
| 4                               | Head board frame                  | 2pcs  | 11   | Drawer side panels   |                           |  | 4pcs  |      |
| 5                               | Head board panels                 | 2pcs  | 12   | Drawer bottom panels |                           |  | 2pcs  |      |
| 6                               | Roof supports                     |       | 4pcs | 13                   | Slats                     |  |       | 8pcs |
| 7                               | Center rails                      | 2pcs  | 14   | Top cross bar        |                           |  | 1pc   |      |
| HARDWARE LIST (WF292923)        |                                   |       |      |                      |                           |  |       |      |
| Α                               | 1/4x75                            | 12    | PCS  | Μ                    | Ø4x30                     |  | 40    | PCS  |
| В                               | 1/4x90 )                          | 8     | PCS  | н                    | 6.5x50                    |  | 4PCS  |      |
| С                               | 6.5x80                            | 6     | PCS  | Q                    | Ø12x10                    |  | 16PCS |      |
| D                               | Ø10x40                            | 12PCS |      | κ                    | 1/4x25                    |  | 4PCS  |      |
| Е                               | Ø8x30                             | 8PCS  |      | L                    |                           |  | 8PCS  |      |
| F                               | Ø 6.5x35                          | 16    | PCS  | J                    | 4x58                      |  | 1     | PC   |
|                                 |                                   |       |      |                      |                           |  |       |      |
| PAGE 3 OF 8                     |                                   |       |      |                      |                           |  |       |      |