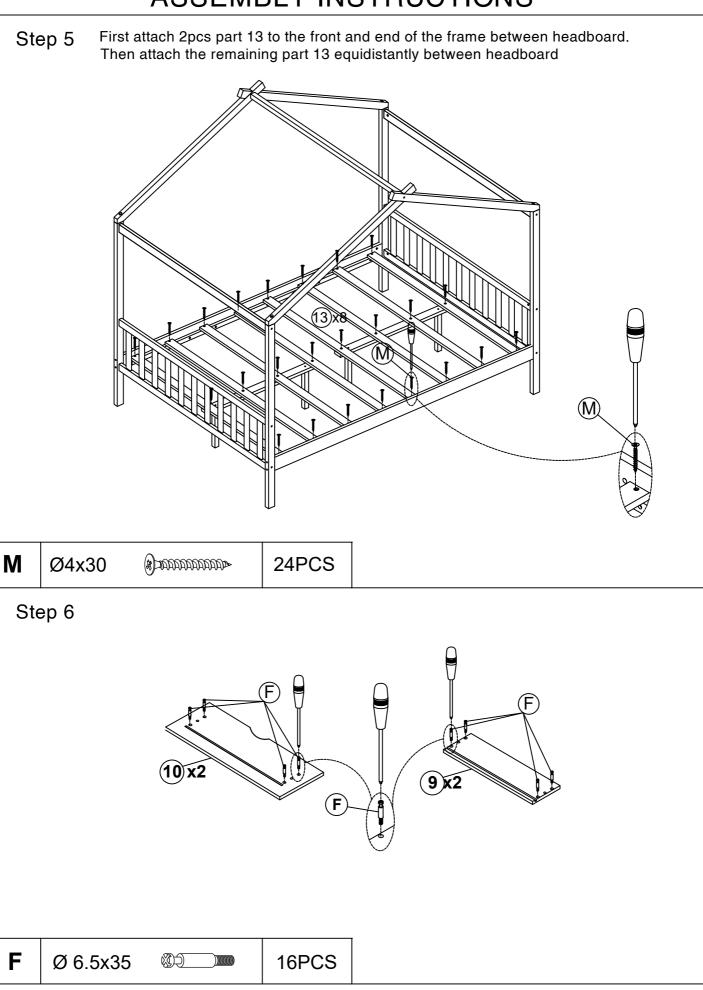

CS |      | κ                    | 1/4x25                    |  | 4PCS  |      |
| Е                               | Ø8x30                             | 8PCS  |      | L                    |                           |  | 8PCS  |      |
| F                               | Ø 6.5x35                          | 16    | PCS  | J                    | 4x58                      |  | 1     | PC   |
|                                 |                                   |       |      |                      |                           |  |       |      |
| PAGE 3 OF 8                     |                                   |       |      |                      |                           |  |       |      |





## ASSEMBLY INSTRUCTIONS

Step 2



## ASSEMBLY INSTRUCTIONS



## ASSEMBLY INSTRUCTIONS



PAGE 7 OF 8