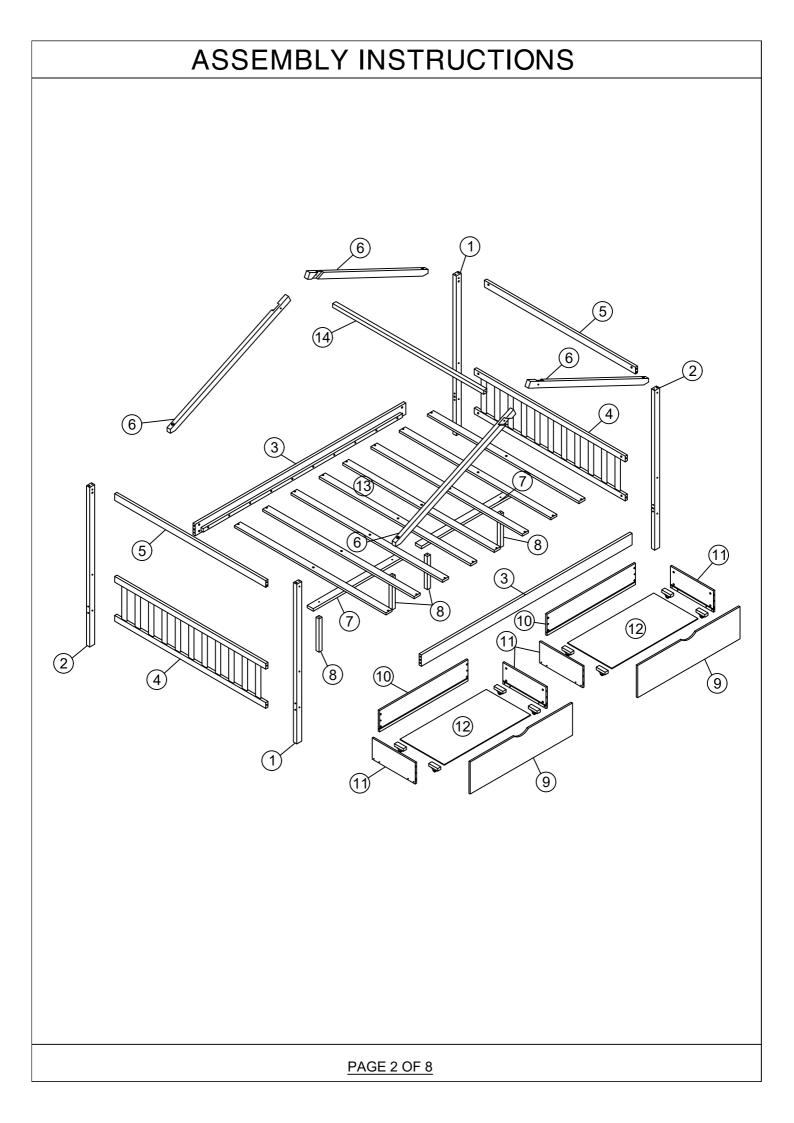

PAGE 1 OF 8

| ASSEMBLY INSTRUCTIONS           |                                   |       |      |                      |                           |  |       |      |
|---------------------------------|-----------------------------------|-------|------|----------------------|---------------------------|--|-------|------|
| PARTS LIST                      |                                   |       |      |                      |                           |  |       |      |
| WF292923 (Hardware in this SKU) |                                   |       |      |                      |                           |  |       |      |
| 1                               | Left front legs & right back legs |       | 2pcs | 8                    | Center rails support legs |  | }     | 4pcs |
| 2                               | Right front legs & left back legs | 2pcs  | 9    | Drawer front panels  |                           |  | 2pcs  |      |
| 3                               | Front & back side rails           | 2pcs  | 10   | Drawer back panels   |                           |  | 2pcs  |      |
| 4                               | Head board frame                  | 2pcs  | 11   | Drawer side panels   |                           |  | 4pcs  |      |
| 5                               | Head board panels                 | 2pcs  | 12   | Drawer bottom panels |                           |  | 2pcs  |      |
| 6                               | Roof supports                     |       | 4pcs | 13                   | Slats                     |  |       | 8pcs |
| 7                               | Center rails                      | 2pcs  | 14   | Top cross bar        |                           |  | 1pc   |      |
| HARDWARE LIST (WF292923)        |                                   |       |      |                      |                           |  |       |      |
| Α                               | 1/4x75                            | 12    | PCS  | Μ                    | Ø4x30                     |  | 40    | PCS  |
| В                               | 1/4x90 )                          | 8     | PCS  | н                    | 6.5x50                    |  | 4PCS  |      |
| С                               | 6.5x80                            | 6     | PCS  | Q                    | Ø12x10                    |  | 16PCS |      |
| D                               | Ø10x40                            | 12PCS |      | κ                    | 1/4x25                    |  | 4PCS  |      |
| Е                               | Ø8x30                             | 8PCS  |      | L                    |                           |  | 8PCS  |      |
| F                               | Ø 6.5x35                          | 16    | PCS  | J                    | 4x58                      |  | 1     | PC   |
|                                 |                                   |       |      |                      |                           |  |       |      |
| PAGE 3 OF 8                     |                                   |       |      |                      |                           |  |       |      |