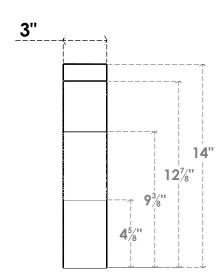

## ITEM NUMBER: BRCURO030X14000X14000FSTRCPR

3"W X 14"D X 14"H FUNSTON ROUGH CEDAR WOODGRAIN OPEN TIMBERTHANE BRACE, PRIMED TAN

**SIDE PROFILE** 

**FRONT PROFILE** 

**ISOMETRIC** 

GENERATED DATE: 04/05/2023