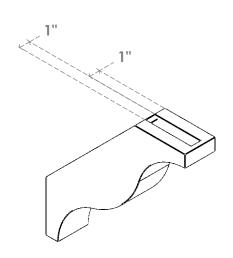

## ITEM NUMBER: BRCURO030X14000X14000FSTRCPR

3"W X 14"D X 14"H FUNSTON ROUGH CEDAR WOODGRAIN OPEN TIMBERTHANE BRACE, PRIMED TAN

**SIDE PROFILE** 

**FRONT PROFILE** 

**ISOMETRIC** 

GENERATED DATE: 04/05/2023