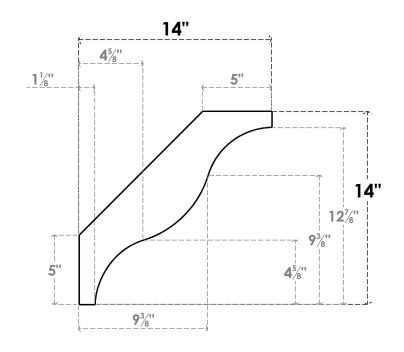

## ITEM NUMBER: BRCURO030X14000X14000FSTRCPR

3"W X 14"D X 14"H FUNSTON ROUGH CEDAR WOODGRAIN OPEN TIMBERTHANE BRACE, PRIMED TAN

**SIDE PROFILE** 

**FRONT PROFILE** 

**ISOMETRIC** 

GENERATED DATE: 04/05/2023