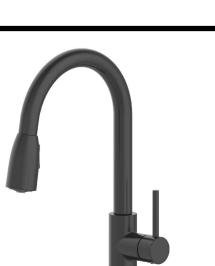

# KPF-1626

## Single Handle Pull Down Kitchen Faucet

#### **Available Finishes**

- Brushed Brass
- Matte Black
- Chrome
- Spot Free Stainless Steel