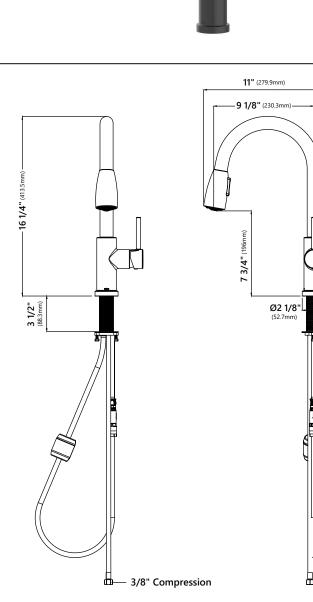

#### Faucet Dimensions Overall Height: 16 1/4" Spout Height: 7 3/4"

Spout Reach: 9 1/8"

#### Features

- Pull Down Faucet
- Metal Body
- ABS Sprayer
- Lead Free Brass Waterway
- 360° Swivel Spout
- Flow Rate: 1.8 gpm (6.8L/min) @ 60 psi
- Spray Type: Dual Function Spray/Stream
- Silicone Nozzles
- 25mm Ceramic Cartridge
- Dome Shaped Screen Washer
- Swivel Sprayer Connector
- 16" Hose Length
- 26 1/4" Flexible Nylon Waterlines
- Connections 3/8" Compression
- Max Deck Thickness: 3 1/2"
- TPI of aerator in the Sprayer 13/16-28 UN 2A