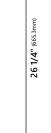

#### Features

- Pull Down Faucet
- Metal Body
- ABS Sprayer
- Lead Free Brass Waterway
- 360° Swivel Spout
- Flow Rate: 1.8 gpm (6.8L/min) @ 60 psi
- Spray Type: Dual Function Spray/Stream
- Silicone Nozzles
- 25mm Ceramic Cartridge
- Dome Shaped Screen Washer
- Swivel Sprayer Connector
- 16" Hose Length
- 26 1/4" Flexible Nylon Waterlines
- Connections 3/8" Compression
- Max Deck Thickness: 3 1/2"
- TPI of aerator in the Sprayer 13/16-28 UN 2A