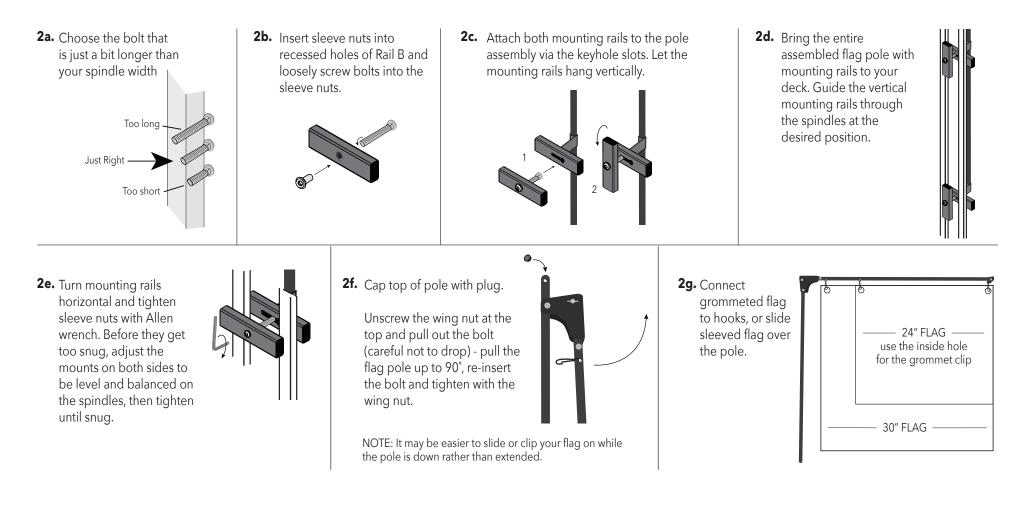

# FLAG HANGING KIT FOR DECK RAILINGS

#### UNIVERSAL FIT ON VERTICAL SPINDLES

Connects to PVC, metal, wood, round or square spindles from 1/2" to 1-3/4" thick.

Typically Wrought Iron & Aluminum use the shortest bolt, PVC/Vinyl, Trex and many wood spindles will use the middle bolt. Custom wood spindles can be thicker and therefor use the longest bolt.

### Included in the kit:



# 1. Prep your flag pole assembly

**1a.** Unscrew lag bolts from the pole mounts



To hang your flag at an angle from your deck use one of the side positions To hang your flag perpendicular to deck use center position

# 2. Install flag pole onto deck rails



### Visit holditmate.com/install for a video tutorial.

WARNING: YOU, THE PURCHASER, ASSUME THE RISK OF PROPERLY USING AND MOUNTING THE HOLD IT MATE SYSTEM, INCLUDING ANY ADDITIONAL ACCESSORIES (TOGETHER, THE "PRODUCT"), TO APPROPRIATE STRUCTURES AND LOCATIONS. THE PRODUCT MUST NOT BE MOUNTED TO ANY STRUCTURE NOT RATED TO HOLD PRODUCT'S WEIGHT. This Product is sold "AS-IS" without a warranty of any kind, expressed or implied, including any warranties or conditions of merchantability and fitness for a particular purpose. In no event shall there be any liability for any direct, indirect, punitive, incidental, special, consequential or other damages arising out of or related to the use or misuse of this Product. The purchase and use of any additional accessories shall be limited to their sp