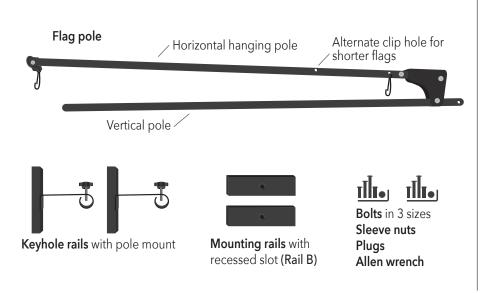

# FLAG HANGING KIT FOR DECK RAILINGS

#### UNIVERSAL FIT ON VERTICAL SPINDLES

Connects to PVC, metal, wood, round or square spindles from 1/2" to 1-3/4" thick.

Typically Wrought Iron & Aluminum use the shortest bolt, PVC/Vinyl, Trex and many wood spindles will use the middle bolt. Custom wood spindles can be thicker and therefor use the longest bolt.

### Included in the kit:



# 1. Prep your flag pole assembly

**1a.** Unscrew lag bolts from the pole mounts



To hang your flag at an angle from your deck use one of the side positions To hang your flag perpendicular to deck use center position

# 2. Install flag pole onto deck rails



### Visit holditmate.com/install for a video tutorial.

WARNING: YOU, THE PURCHASER, ASSUME THE RISK OF PROPERLY USING AND MOUNTING THE HOLD IT MATE SYSTEM, INCLUDING ANY ADDITIONAL ACCESSORIES (TOGETHER, THE "PRODUCT"), TO APPROPRIATE STRUCTURES AND LOCATIONS. THE PRODUCT MUST NOT BE MOUNTED TO ANY STRUCTURE NOT RATED TO HOLD PRODUCT'S WEIGHT. This Product is sold "AS-IS" without a warranty of any kind, expressed or implied, including any warranties or conditions of merchantability and fitness for a particular purpose. In no eve