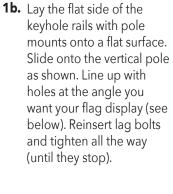

# 1. Prep your flag pole assembly

**1a.** Unscrew lag bolts from the pole mounts

To hang your flag at an angle from your deck use one of the side positions To hang your flag perpendicular to deck use center position