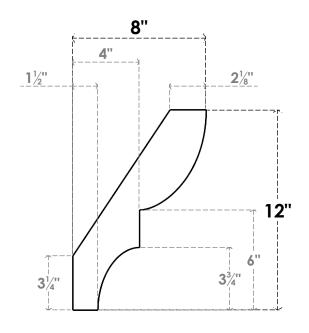

## ITEM NUMBER: BRCURO050X08000X12000RIDRCPR

5"W X 8"D X 12"H RIDGEWOOD ROUGH CEDAR WOODGRAIN OPEN TIMBERTHANE BRACE, PRIMED TAN

**SIDE PROFILE** 

**FRONT PROFILE** 

**ISOMETRIC** 

GENERATED DATE: 04/05/2023