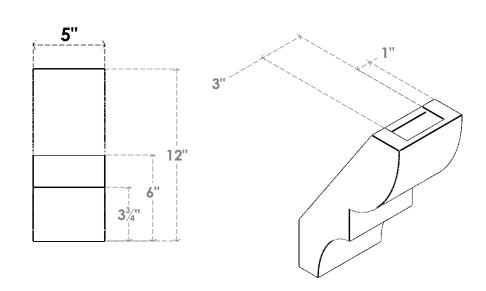

## ITEM NUMBER: BRCURO050X08000X12000RIDRCPR

5"W X 8"D X 12"H RIDGEWOOD ROUGH CEDAR WOODGRAIN OPEN TIMBERTHANE BRACE, PRIMED TAN

**SIDE PROFILE** 

**FRONT PROFILE** 

**ISOMETRIC** 

GENERATED DATE: 04/05/2023