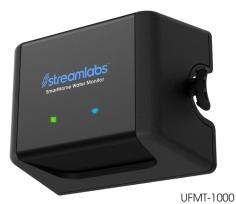

# **STREAMLABS<sup>™</sup> SMARTHOME MONITOR** SPECIFICATIONS SHEET

# DESCRIPTION

App-enabled Home Water Monitoring & Leak Detection System.

Applications:

- Water Usage Tracking
- Leak Detection
- Submetering
- Sustainability and Water Conservation