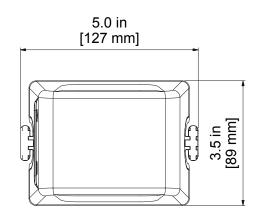

|
| Network                | Wi-Fi 802.11b/g/n, 2.4 GHz                                               |

## LEAK DETECTION SETTINGS

| SETTINGS              | USER DEFINABLE                                                |
|-----------------------|---------------------------------------------------------------|
| Slow Leak             | 0.25, 0.5, 1.0 GPM for 5, 10, 15, 20, 30, or 60 mins          |
| Major Leak            | 2.0, 4.0, 6.0 GPM for 2.5, 5, 10, 15, 20, or 30 mins          |
| Away Mode             | 0.25 GPM for 15 seconds                                       |
| Ambient Freeze Alerts | Currently set at <40° F for > 5 mins (not user configurable). |

\*For Copper Type L, leak detection begins at greater than .5 GPM

## LISTINGS AND APPROVALS

#### FCC/IC