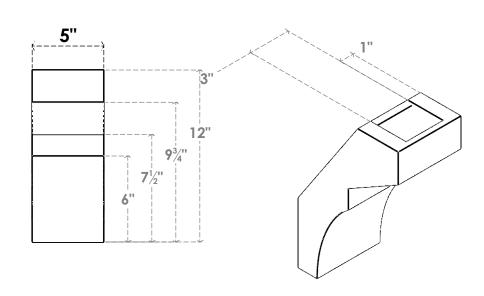

## ITEM NUMBER: BRCURO050X08000X12000MONRCPR

5"W X 8"D X 12"H MONTEREY ROUGH CEDAR WOODGRAIN OPEN TIMBERTHANE BRACE, PRIMED TAN

**SIDE PROFILE** 

**FRONT PROFILE** 

**ISOMETRIC** 

GENERATED DATE: 04/05/2023