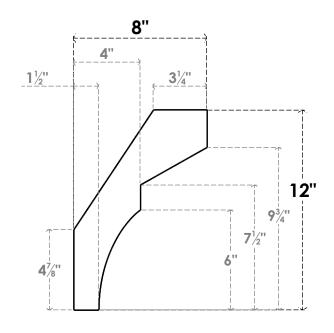

## ITEM NUMBER: BRCURO050X08000X12000MONRCPR

5"W X 8"D X 12"H MONTEREY ROUGH CEDAR WOODGRAIN OPEN TIMBERTHANE BRACE, PRIMED TAN

**SIDE PROFILE** 

**FRONT PROFILE** 

**ISOMETRIC** 

GENERATED DATE: 04/05/2023