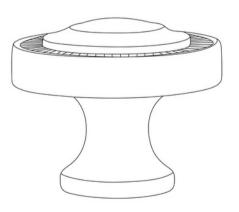

# Minted 1-1/8 in. Small Knob

Polished Nickel - RL060025

Satin Nickel - RL060018

Polished Gold - RL002377

Satin Brass - RL060032

### **DIMENSIONS**

Center to Center: single bore Overall length: 1.125 in. **(A)** 

Projection: 1 in. **(B)** Height: 1.125 in. Weight: 0.08 lbs.