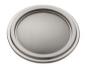

# Minted 1-1/8 in. Small Knob

Polished Nickel - RL060025

Satin Nickel - RL060018

Polished Gold - RL002377

Satin Brass - RL060032