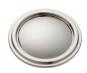

# Minted 1-1/8 in. Small Knob

Polished Nickel - RL060025

Satin Nickel - RL060018

Polished Gold - RL002377

Satin Brass - RL060032