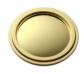

# Minted 1-1/8 in. Small Knob

Polished Nickel - RL060025

Satin Nickel - RL060018

Polished Gold - RL002377

Satin Brass - RL060032