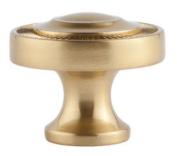

# Minted 1-1/8 in. Small Knob

Polished Nickel - RL060025

Satin Nickel - RL060018

Polished Gold - RL002377

Satin Brass - RL060032