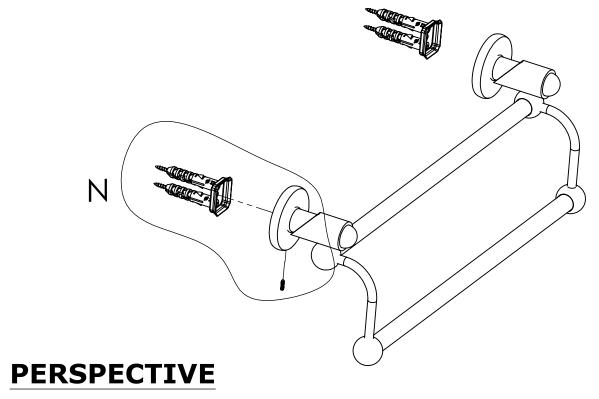

## Step 1: Drill holes in Wall for screw anchors and attach Mounting Plate to Wall

Determine your desired location for installation and make a mark for the location of the mounting plate. Remove mounting plate from backplate by loosening set screw in backplate as pictured below. Place center hole of mounting plate over mark made above. Make 2 marks where mounting screws will be placed as shown below. Drill hole at each of the marks. (You may substitute other style mounting anchors or screws if desired). Place anchors into the holes made. Place mounting plate over holes and secure to mounting surface using screws as shown below.