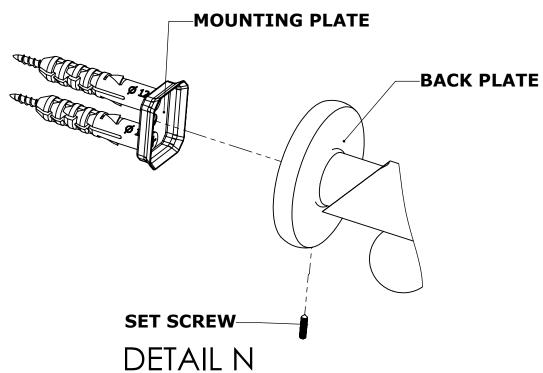

## **INSTALLATION INSTRUCTIONS**

**Step 2:** Attach Bracket to Mounting Plate.

Place bracket on mounting plate and secure by tightening set screw as shown below.