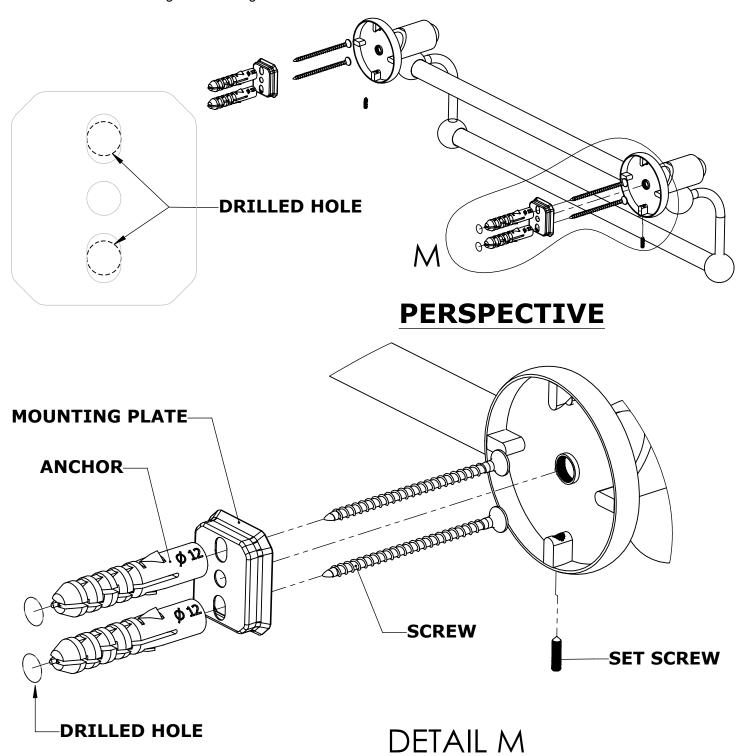

## Step 1: Drill holes in Wall for screw anchors and attach Mounting Plate to Wall

Determine your desired location for installation and make a mark for the location of the mounting plate. Remove mounting plate from backplate by loosening set screw in backplate as pictured below. Place center hole of mounting plate over mark made above. Make 2 marks where mounting screws will be placed as shown below. Drill hole at each of the marks. (You may substitute other style mounting anchors or screws if desired). Place anchors into the holes made. Place mounting plate over holes and secure to mounting surface using screws as shown below.