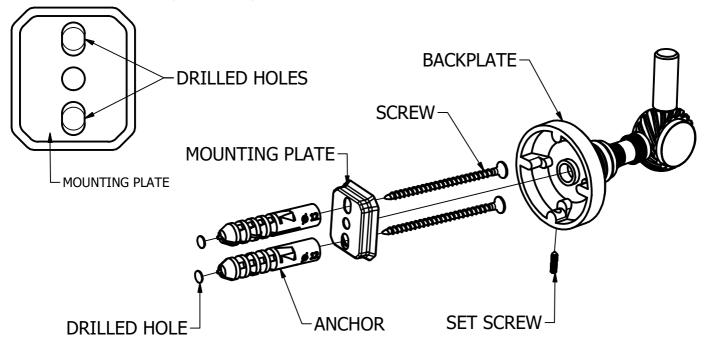

## (Step1: Drill Holes in Wall for screws or screw anchors and attached Mounting plate to Wall

Determine your desired location for installation and make a mark for the location of the mounting plate. Remove mounting plate from backplate by loosening set screw in backplate as pictured below. Place center hole of mounting plate over mark made above. Make 2 marks where mounting screws will be placed as shown below. Drill hole at each of the marks. (You may substitute other style mounting anchors or screws if desired). Place anchors into the holes made. Place mounting plate over holes and secure to mounting surface using screws as shown below.