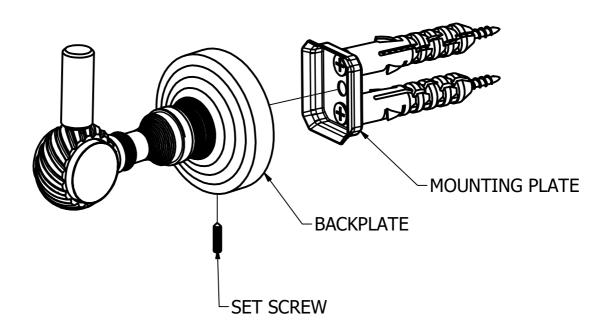

## Step2: Attach Bracket to Mounting Plate

Place bracket on mounting plate and secure by tightening set screw as shown below.