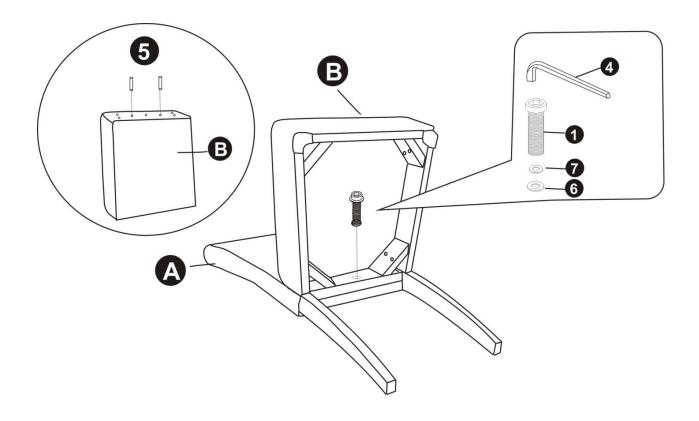

#### STEP 1

Insert Dowels (5) into pre-drilled holes on Seat (B).

Attach Seat (B) to Chair Back (A) using Allen Key Screw (1) and one Washer each of (6) and (7).

Use Allen Key (4) to tighten. Do not over-tighten.