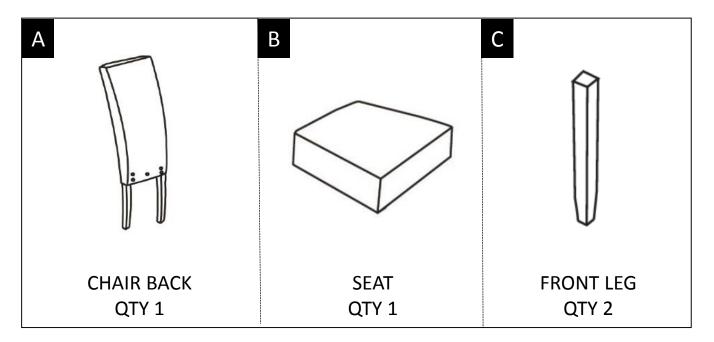

#### PARTS DESCRIPTION

**NEED HELP?** For help with assembly or if you are missing a part, Please call customer service at 1-866-518-0120 ext. 262 (9 am to 4 pm EST)