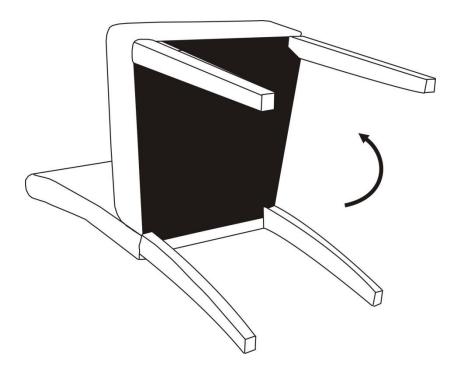

120 ext. 262 (9 am to 4 pm EST)

#### STEP 1



Insert Dowels (5) into pre-drilled holes on Seat (B).

Attach Seat (B) to Chair Back (A) using Allen Key Screw (1) and one Washer each of (6) and (7).

Use Allen Key (4) to tighten. Do not over-tighten.

#### STEP 2



Secure Seat (B) to Chair Back (A) using Allen Keys Screws (3) and four Washers each of (6) and (7). Use Allen Key (4) to tighten. Do not over-tighten.

**STEP 3** 



Attach Front Leg (C) to Seat (B) using Allen Keys Screws (2) and four Washers each of (6) and (7). Use Allen Key (4) to tighten. Do not over-tighten.

#### **STEP 4**



Place Chair on a flat level surface to ensure it is level. If it is uneven, adjust either the Seat (B) or Front Legs (C). Ensure the Chair is level and then fully tighten all bolts.

#### STEP 5



Attach fabric with velcro to bottom of Seat.

#### STEP 6



Turn Chair right side up.





#### WARRANTY

Thank you for purchasing a **Simpli Home – Wyndenhall – Brooklyn + Max** product. These products have been made to demanding, high-quality standards and are guaranteed for domestic use against manufacturing faults for a period of 12 months from the date of purchase. This warranty does not affect your statutory rights.

In case of any malfunction of your product (failure, missing parts, etc.) please contact us at our toll free service line at 1-866-518-0120 ext. 262 from 9 am to 4 pm, Monday to Friday, Eastern Standard Time or by email at <u>customerservice@simpli-home.com</u>.

We reserve the right to repair or replace the defective product, at its discretion.

This product is guara