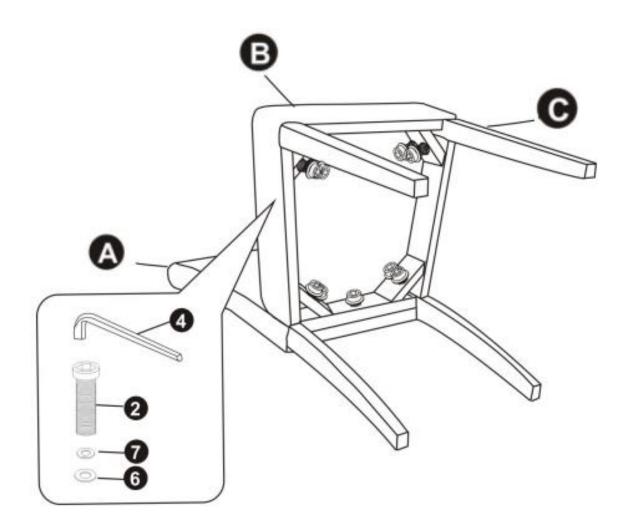

#### STEP 2

Secure Seat (B) to Chair Back (A) using Allen Keys Screws (3) and four Washers each of (6) and (7). Use Allen Key (4) to tighten. Do not over-tighten.

**STEP 3** 

Attach Front Leg (C) to Seat (B) using Allen Keys Screws (2) and four Washers each of (6) and (7). Use Allen Key (4) to tighten. Do not over-tighten.

#### **STEP 4**

Place Chair on a flat level surface to ensure it is level. If it is uneven, adjust either the Seat (B) or Front Legs (C). Ensure the Chair is level and then fully tighten all bolts.