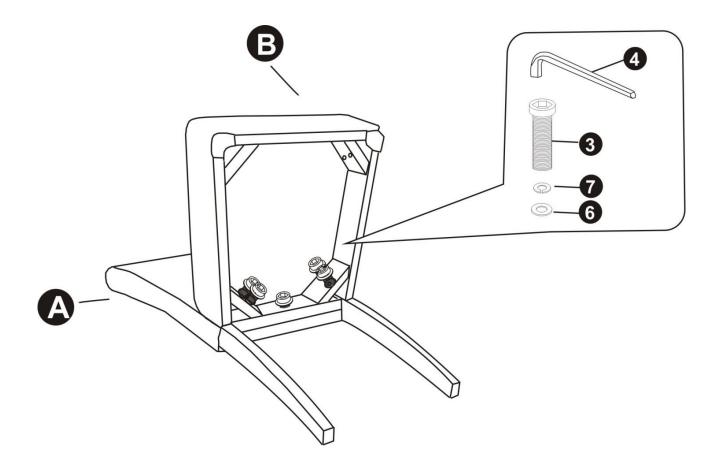

#### STEP 1

Insert Dowels (5) into pre-drilled holes on Seat (B).

Attach Seat (B) to Chair Back (A) using Allen Key Screw (1) and one Washer each of (6) and (7).

Use Allen Key (4) to tighten. Do not over-tighten.

#### STEP 2

Secure Seat (B) to Chair Back (A) using Allen Keys Screws (3) and four Washers each of (6) and (7). Use Allen Key (4) to tighten. Do not over-tighten.

**STEP 3** 

Attach Front Leg (C) to Seat (B) using Allen Keys Screws (2) and four Washers each of (6) and (7). Use Allen Key (4) to tighten. Do not over-tighten.