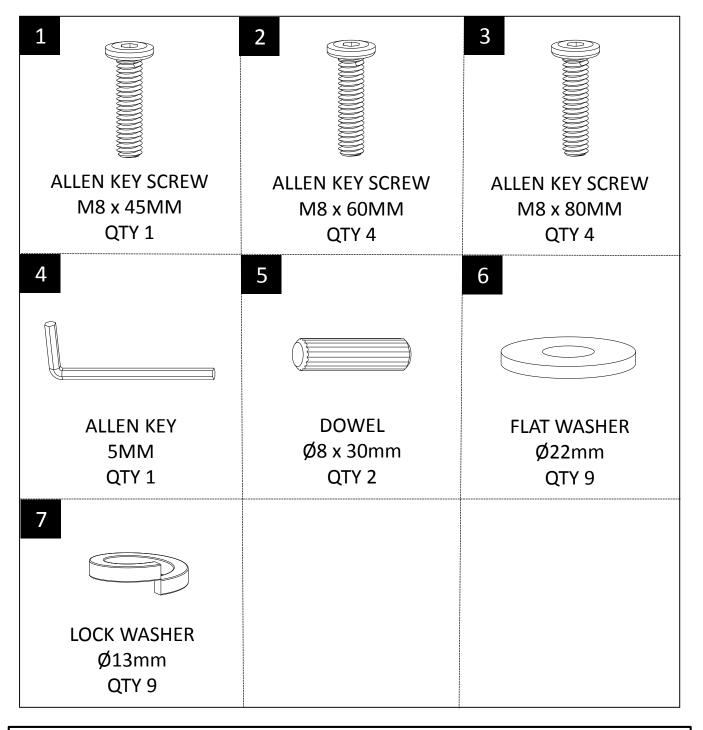

#### HARDWARE DESCRIPTION

**NEED HELP?** For help with assembly or if you are missing a part, Please call customer service at 1-866-518-0120 ext. 262 (9 am to 4 pm EST)