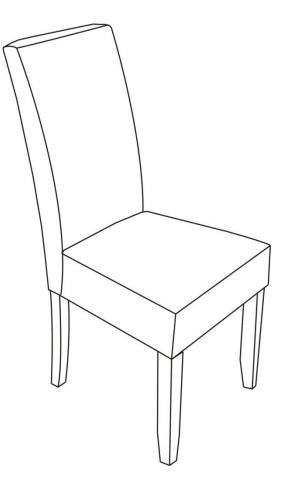

Wynden Hall HOME DECOR

brooklyn + max

# ACADIAN / NORMANDY / BRUNSWICK

# **2 PACK PARSON CHAIR**

MODEL # WS5113-4-CLG







brooklyn + max™



### Questions, problems, assembly help, missing parts?

#### No need to return the product, we will gladly help and ship your replacement parts free of charge Please call Customer Service at 1-866-518-0120 ext. 262 Monday to Friday between 9 am – 4 pm EST or go to <u>www.simpli-home.com/parts request</u>

In order to assist you in a timely manner, please have the following information ready:

Model # \_\_\_\_\_\_ Part Number or Letter \_\_\_\_\_\_

Purchased at \_\_\_\_\_\_ Date of Purchase \_\_\_\_\_\_

# If you wish to return the product, please contact the retailer where the product was purchased.

**IMPORTANT**: Please read this manual carefully before beginning assembly of this product. Keep this manual for future reference.

#### SAFETY INFORMATION

Identify