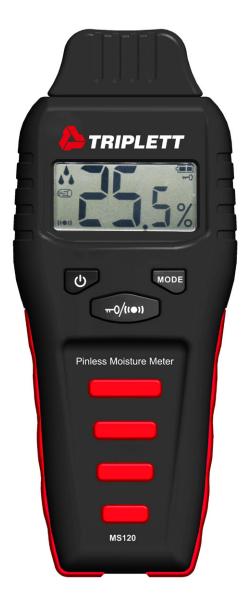

### Pinless measurement for non-invasive testing

#### Features:

- · Measure moisture content in wood and other building materials
- Audible indicator (with disable) increases as the moisture level gets higher
- · Low, Medium, High moisture level icons
- · Data Hold freezes measurement on screen
- · Self-calibration on power up
- Low battery indicator
- · Includes 9V battery

#### Ordering Information:

MS120 Pinless Moisture Meter