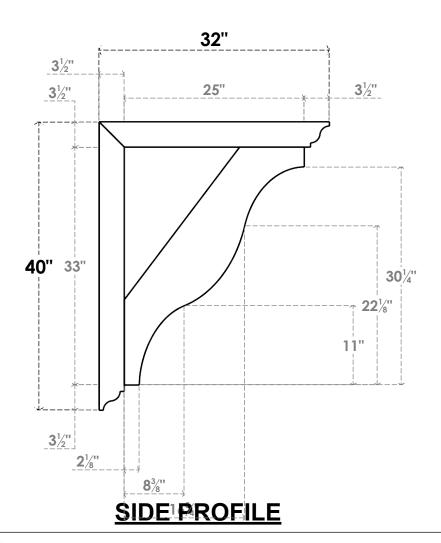

## ITEM NUMBER: BKTUROS035X035X32000X40000X035X035X035FST00RCPR

3 1/2"W X 32"D X 40"H X 3 1/2"T FUNSTON ROUGH CEDAR WOODGRAIN OPEN BRACKET, TRADITIONAL TOP AND BACK, 3 1/2"W SOLID BRACE, PRIMED TAN

**FRONT PROFILE** 