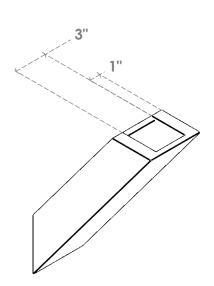

## ITEM NUMBER: BRCURO050X12000X16000TRARCPR

5"W X 12"D X 16"H TRADITIONAL ROUGH CEDAR WOODGRAIN OPEN TIMBERTHANE BRACE, PRIMED TAN

**SIDE PROFILE** 

**FRONT PROFILE** 

**ISOMETRIC** 

GENERATED DATE: 04/05/2023