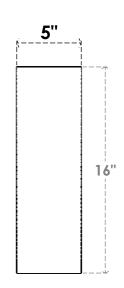

## ITEM NUMBER: BRCURO050X12000X16000TRARCPR

5"W X 12"D X 16"H TRADITIONAL ROUGH CEDAR WOODGRAIN OPEN TIMBERTHANE BRACE, PRIMED TAN

**SIDE PROFILE** 

**FRONT PROFILE** 

**ISOMETRIC** 

GENERATED DATE: 04/05/2023