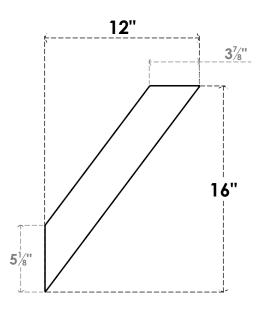

## ITEM NUMBER: BRCURO050X12000X16000TRARCPR

5"W X 12"D X 16"H TRADITIONAL ROUGH CEDAR WOODGRAIN OPEN TIMBERTHANE BRACE, PRIMED TAN

**SIDE PROFILE** 

**FRONT PROFILE** 

**ISOMETRIC** 

GENERATED DATE: 04/05/2023