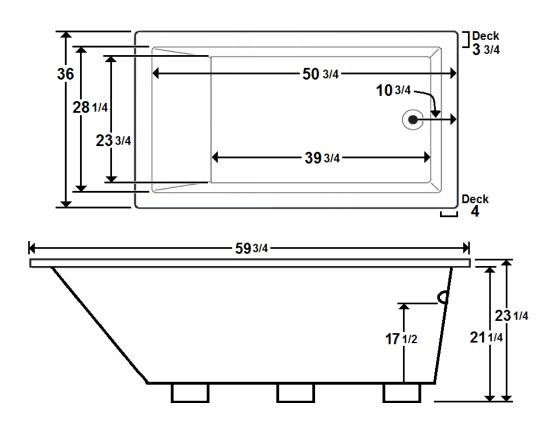

# \*All dimensions are +/- 1/2" and subject to change without notice\*

#### **Technical Information**

• Weight: 121 lbs.

Water Depth to Overflow: 17 1/2"

Water Capacity: 82 gal.

Sump Dimension: 39 3/4" x 23 3/4"