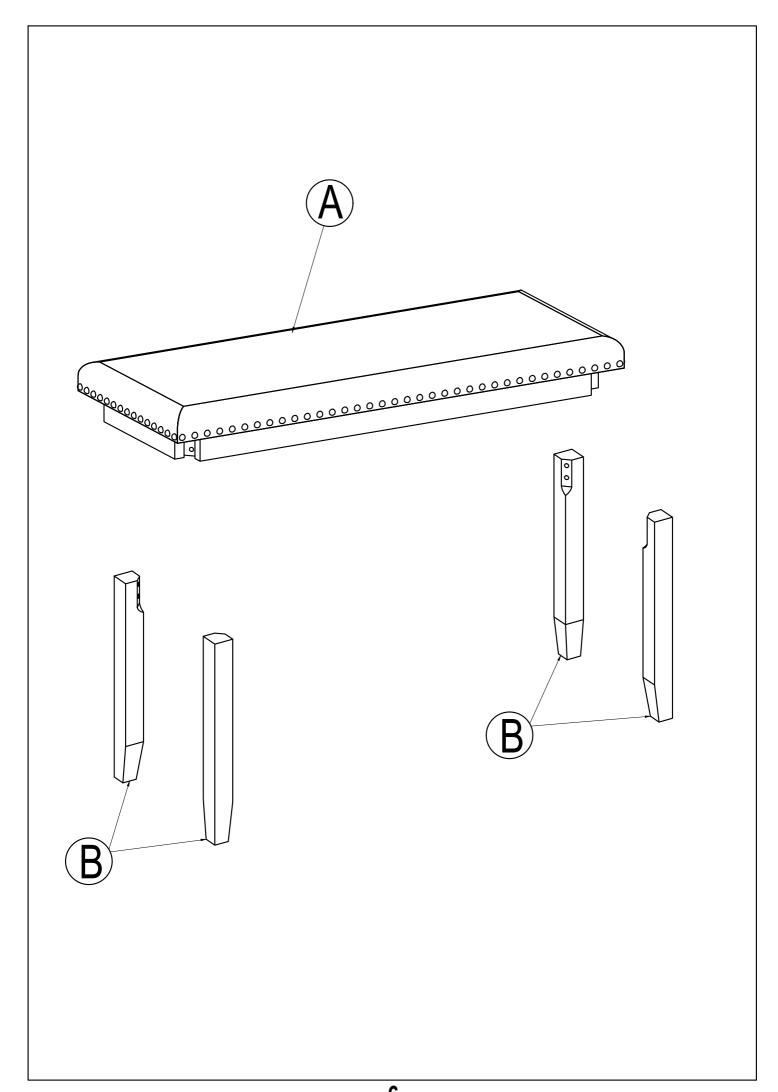

INSTRUCTIONS**

ITEM NO.WF289811

If you have any questions, please feel free to contact us. Email: lowes.team@qualfurn.net



#### **IMPORTANT NOTE:**

- ① PLACE ALL PARTS ON A CLEAN AND SMOOTH SURFACE SUCH AS A RUG OR CARPET TO AVOID THE PARTS FROM BEING SCRATCHED.
- ② BEFORE YOU BEGIN, KINDLY FOLLOW THE ASSEBLY INSTRUCTIONS STEP BY STEP.
- ③ DO NOT TIGHTEN ALL SCREWS AND BOLTS UNTIL THE CHAIR IS FULLY SET-UP.



# Part List

# **Hardware List**







### **ASSEMBLY INSTRUCTIONS**

ITEM NO.WF289811



#### **IMPORTANT NOTE:**

- ① PLACE ALL PARTS ON A CLEAN AND SMOOTH SURFACE SUCH AS A RUG OR CARPET TO AVOID THE PARTS FROM BEING SCRATCHED.
- ② BEFORE YOU BEGIN, KINDLY FOLLOW THE ASSEBLY INSTRUCTIONS STEP BY STEP.
- ③ DO NOT TIGHTEN ALL SCREWS AND BOLTS UNTIL THE BENCH IS FULLY SET-UP.



# Part List

# **Hardware List**