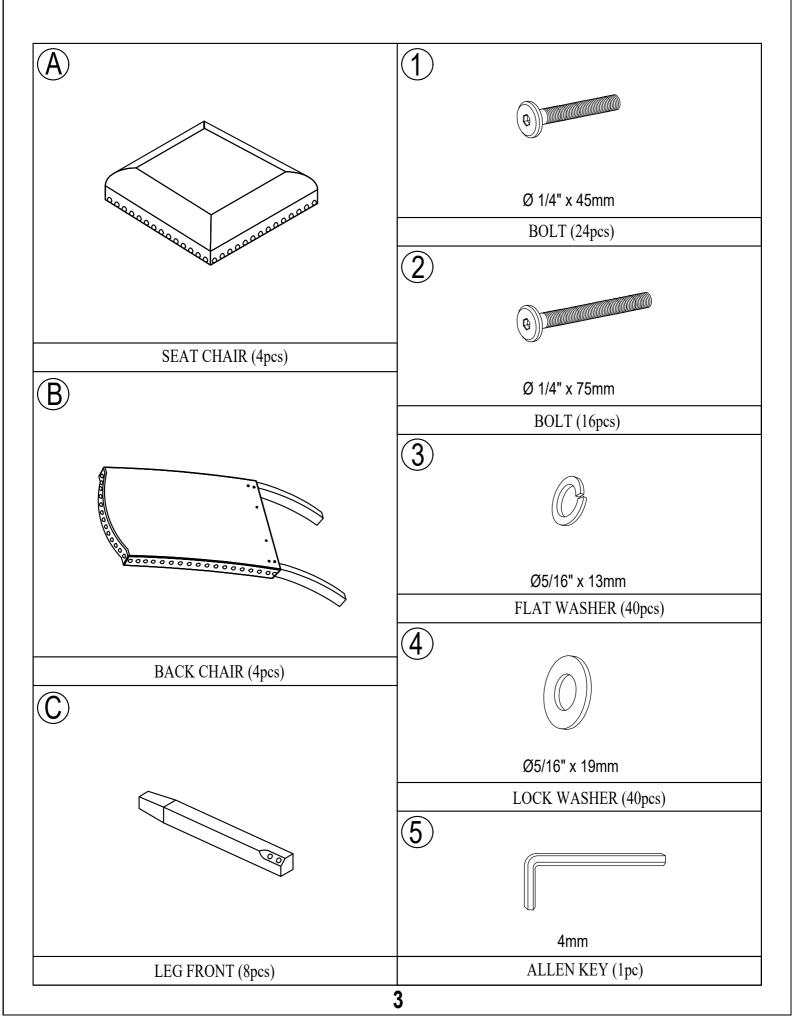

### **ASSEMBLY INSTRUCTIONS**

ITEM NO.WF289811

If you have any questions, please feel free to contact us. Email: lowes.team@qualfurn.net



#### **IMPORTANT NOTE:**

- ① PLACE ALL PARTS ON A CLEAN AND SMOOTH SURFACE SUCH AS A RUG OR CARPET TO AVOID THE PARTS FROM BEING SCRATCHED.
- ② BEFORE YOU BEGIN, KINDLY FOLLOW THE ASSEBLY INSTRUCTIONS STEP BY STEP.
- ③ DO NOT TIGHTEN ALL SCREWS AND BOLTS UNTIL THE CHAIR IS FULLY SET-UP.



# Part List

# **Hardware List**







### **ASSEMBLY INSTRUCTIONS**

ITEM NO.WF289811



#### **IMPORTANT NOTE:**

- ① PLACE ALL PARTS ON A CLEAN AND SMOOTH SURFACE SUCH AS A RUG OR CARPET TO AVOID THE PARTS FROM BEING SCRATCHED.
- ② BEFORE YOU BEGIN, KINDLY FOLLOW THE ASSEBLY INSTRUCTIONS STEP BY STEP.
- ③ DO NOT TIGHTEN ALL SCREWS AND BOLTS UNTIL THE BENCH IS FULLY SET-UP.



# Part List

# **Hardware List**