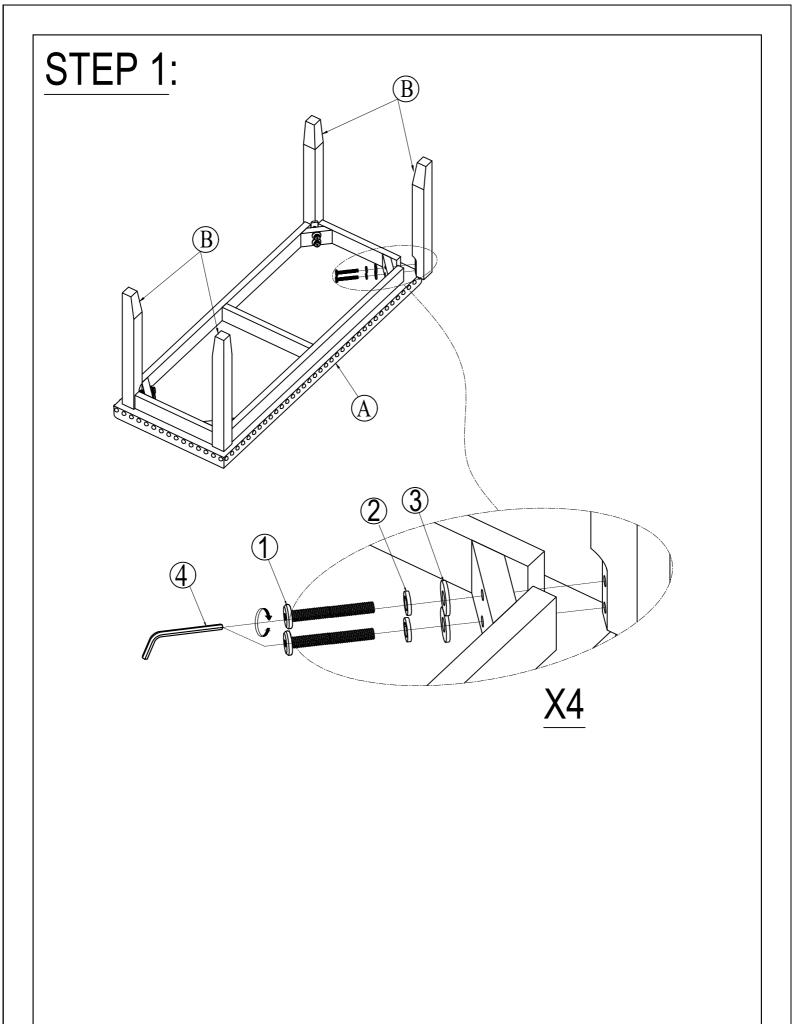

#### **IMPORTANT NOTE:**

- ① PLACE ALL PARTS ON A CLEAN AND SMOOTH SURFACE SUCH AS A RUG OR CARPET TO AVOID THE PARTS FROM BEING SCRATCHED.
- ② BEFORE YOU BEGIN, KINDLY FOLLOW THE ASSEBLY INSTRUCTIONS STEP BY STEP.
- ③ DO NOT TIGHTEN ALL SCREWS AND BOLTS UNTIL THE CHAIR IS FULLY SET-UP.

#### **IMPORTANT NOTE:**

- ① PLACE ALL PARTS ON A CLEAN AND SMOOTH SURFACE SUCH AS A RUG OR CARPET TO AVOID THE PARTS FROM BEING SCRATCHED.
- ② BEFORE YOU BEGIN, KINDLY FOLLOW THE ASSEBLY INSTRUCTIONS STEP BY STEP.
- ③ DO NOT TIGHTEN ALL SCREWS AND BOLTS UNTIL THE BENCH IS FULLY SET-UP.