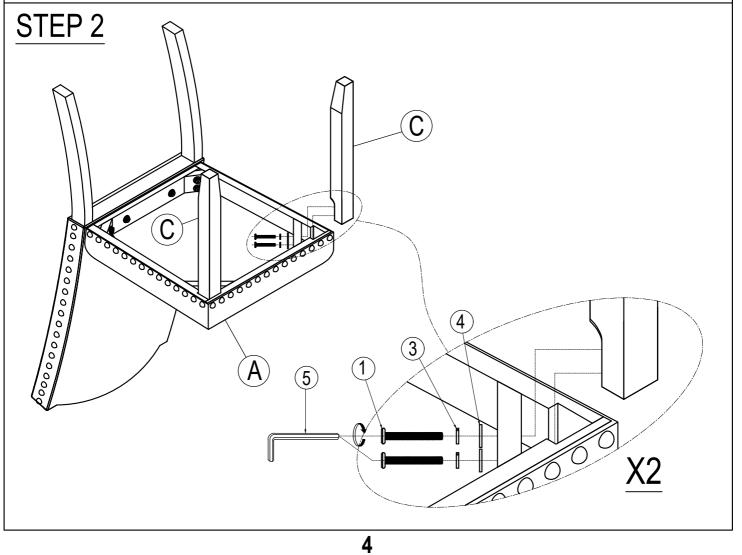

#### **IMPORTANT NOTE:**

- ① PLACE ALL PARTS ON A CLEAN AND SMOOTH SURFACE SUCH AS A RUG OR CARPET TO AVOID THE PARTS FROM BEING SCRATCHED.
- ② BEFORE YOU BEGIN, KINDLY FOLLOW THE ASSEBLY INSTRUCTIONS STEP BY STEP.
- ③ DO NOT TIGHTEN ALL SCREWS AND BOLTS UNTIL THE BENCH IS FULLY SET-UP.