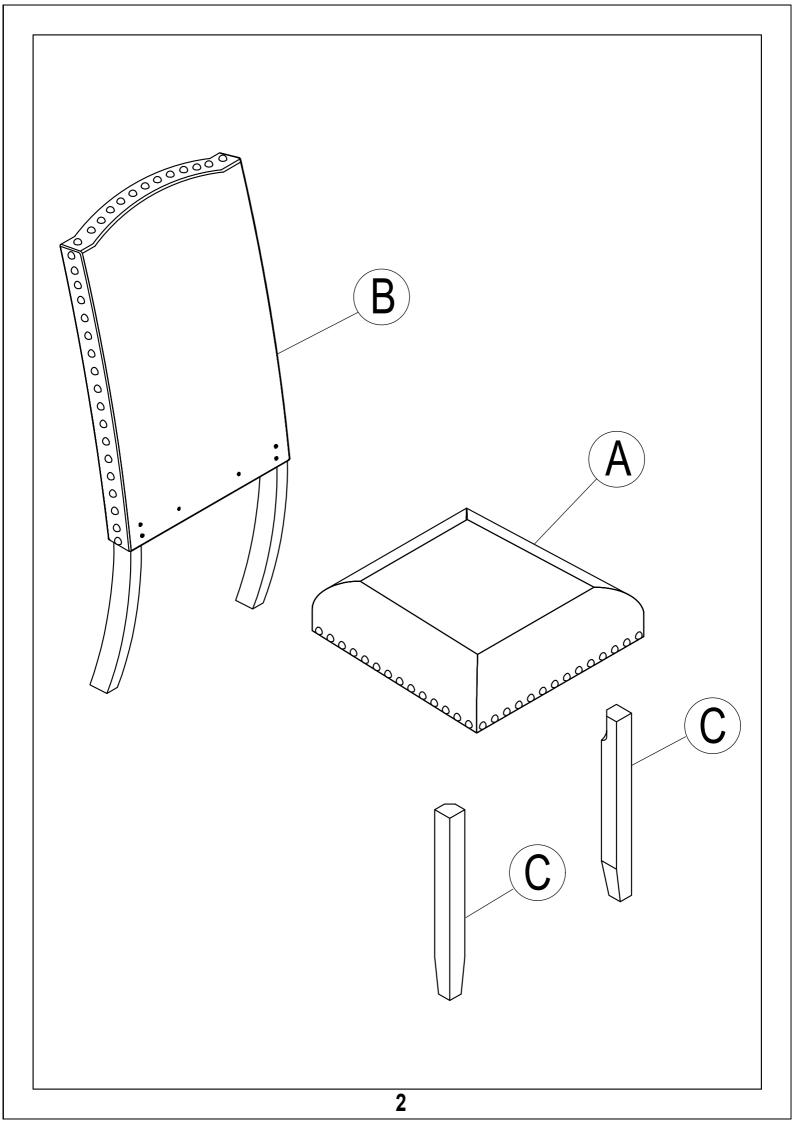

### **ASSEMBLY INSTRUCTIONS**

ITEM NO.WF289811

If you have any questions, please feel free to contact us. Email: lowes.team@qualfurn.net



#### **IMPORTANT NOTE:**

- ① PLACE ALL PARTS ON A CLEAN AND SMOOTH SURFACE SUCH AS A RUG OR CARPET TO AVOID THE PARTS FROM BEING SCRATCHED.
- ② BEFORE YOU BEGIN, KINDLY FOLLOW THE ASSEBLY INSTRUCTIONS STEP BY STEP.
- ③ DO NOT TIGHTEN ALL SCREWS AND BOLTS UNTIL THE CHAIR IS FULLY SET-UP.



# Part List

# **Hardware List**







### **ASSEMBLY INSTRUCTIONS**

ITEM NO.WF289811



#### **IMPORTANT NOTE:**

- ① PLACE ALL PARTS ON A CLEAN AND SMOOTH SURFACE SUCH AS A RUG OR CARPET TO AVOID THE PARTS FROM BEING SCRATCHED.
- ② BEFORE YOU BEGIN, KINDLY FOLLOW THE ASSEBLY INSTRUCTIONS STEP BY STEP.
- ③ DO NOT TIGHTEN ALL SCREWS AND BOLTS UNTIL THE BENCH IS FULLY SET-UP.



# Part List

# **Hardware List**