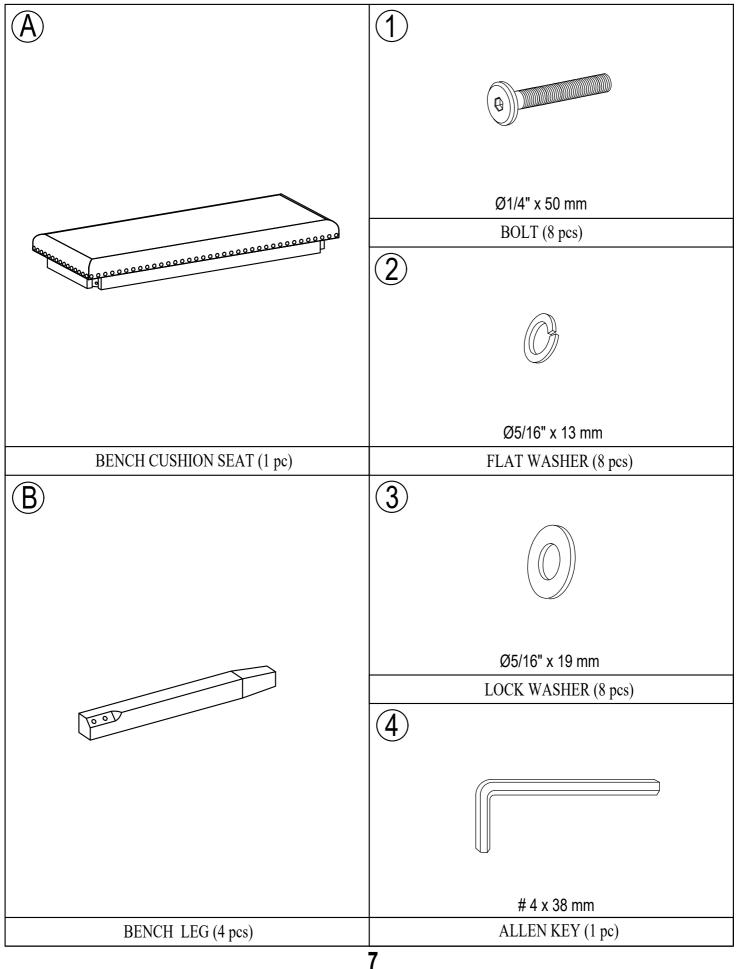

you have any questions, please feel free to contact us. Email: lowes.team@qualfurn.net



#### **IMPORTANT NOTE:**

- ① PLACE ALL PARTS ON A CLEAN AND SMOOTH SURFACE SUCH AS A RUG OR CARPET TO AVOID THE PARTS FROM BEING SCRATCHED.
- ② BEFORE YOU BEGIN, KINDLY FOLLOW THE ASSEBLY INSTRUCTIONS STEP BY STEP.
- ③ DO NOT TIGHTEN ALL SCREWS AND BOLTS UNTIL THE CHAIR IS FULLY SET-UP.



# Part List

# **Hardware List**







### **ASSEMBLY INSTRUCTIONS**

ITEM NO.WF289811



#### **IMPORTANT NOTE:**

- ① PLACE ALL PARTS ON A CLEAN AND SMOOTH SURFACE SUCH AS A RUG OR CARPET TO AVOID THE PARTS FROM BEING SCRATCHED.
- ② BEFORE YOU BEGIN, KINDLY FOLLOW THE ASSEBLY INSTRUCTIONS STEP BY STEP.
- ③ DO NOT TIGHTEN ALL SCREWS AND BOLTS UNTIL THE BENCH IS FULLY SET-UP.



# Part List

# **Hardware List**