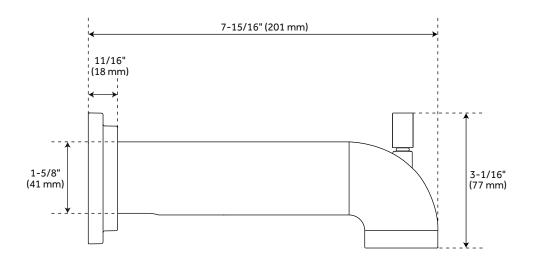

#### **FEATURES**

Material: Brass
Assembly Required: No
Installation Type: Wall
Base Plate Height: 2-15/16"
Base Plate Width: 2-15/16"
Tub Filler Spout Reach: 5-7/16"
NPT Connection: 1/2"
Slip-Fit Connection: 1/2"