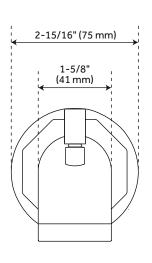

#### **FEATURES**

Material: Brass
Assembly Required: No
Installation Type: Wall
Base Plate Height: 2-15/16"
Base Plate Width: 2-15/16"
Tub Filler Spout Reach: 5-7/16"
NPT Connection: 1/2"
Slip-Fit Connection: 1/2"