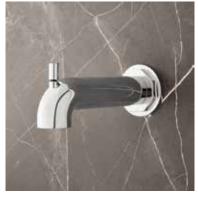

# GREYIELD

### TUB SPOUT WITH DIVERTER

SKU: 948965





#### **FEATURES**

Material: Brass
Assembly Required: No
Installation Type: Wall
Base Plate Height: 2-15/16"
Base Plate Width: 2-15/16"
Tub Filler Spout Reach: 5-7/16"
NPT Connection: 1/2"
Slip-Fit Connection: 1/2"

#### **CODES/STANDARDS**

cUPC ASME A112.18.1/CSA B125.1 CEC Listed Massachusetts Accepted



 $All \ dimensions \ and \ specifications \ are \ nominal \ and \ may \ vary. \ Use \ actual \ products \ for \ accuracy \ in \ critical \ situations.$ 

## SIGNATURE HARDWARE LIFETIME WARRANTY

See website for warranty information



REVISED 01/13/2020 Code: SHTS86CP/SHTS86BN/SHTS86PN