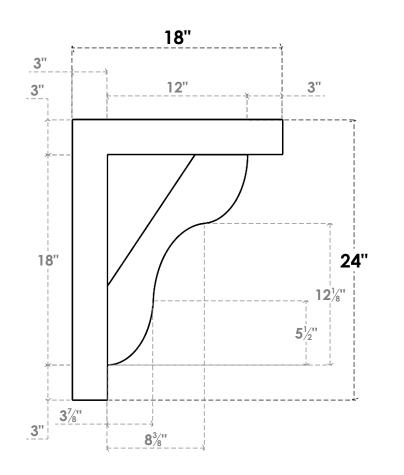

## ITEM NUMBER: BKTP03X18X24CAR05

3"W X 18"D X 24"H X 3"T CARMEL ARCHITECTURAL GRADE PVC OPEN BRACKET, BLOCK TOP AND BACK, 21/2"W CLOSED BRACE

SIDE PROFILE

NOTES