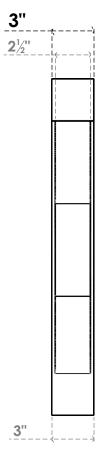

## ITEM NUMBER: BKTP03X18X24CAR05

3"W X 18"D X 24"H X 3"T CARMEL ARCHITECTURAL GRADE PVC OPEN BRACKET, BLOCK TOP AND BACK, 21/2"W CLOSED BRACE

SIDE PROFILE

NOTES

## **FRONT PROFILE**

**ISOMETRIC** 

**GENERATED DATE : 03/21/2024** 

**EKENA MILLWORK** 2300 WEST MAIN ST. CLARKSVILLE, TX 75426 TOLL FREE: 866-607-0453 WWW.EKENAMILLWORK.COM INSTALLATION TO BE COMPLETED IN ACCORDANCE WITH MANUFACTURER'S SPECIFICATIONS.
DRAWING MAY NOT BE TO SCALE
THIS DRAWING IS INTENDED FOR DESIGN AND PLANNING PURPOSES ONLY.