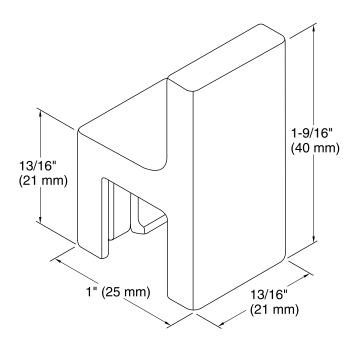

# Draft™ Frame Robe Hook K-30377

### **Features**

- Provides convenient hanging storage of robes, towels, and other bath items.
- Movable hook clips onto Draft frames and hotelier (sold separately).
- Premium metal construction.
- KOHLER finishes resist corrosion and tarnish.
- Coordinates with other products in the Draft collection.



## Codes/Standards

None Applicable

# KOHLER® Faucet Lifetime Limited Warranty

See website for detailed warranty information.

### **Available Colors/Finishes**

Color tiles intended for reference only.

| ckel |
|------|
| ckel |
|      |
|      |
|      |







## **Technical Information**

All product dimensions are nominal.

### **Notes**

Install this product according to the installation instructions.

CAUTION: Risk of personal injury. Do not install these products in any area where they are likely to be used inadvertently as a grab bar or support bar. These products are not designed or intended for use as a grab bar or support bar.