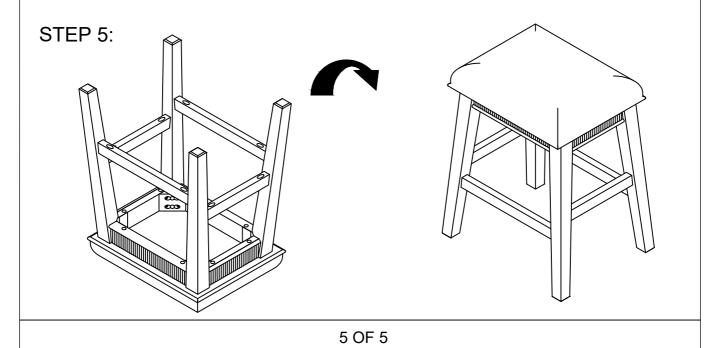

| ALLEN (1PC)        |
| E      | ()                 |                    |
|        | M4 x 45mm          |                    |
|        | SCREW (8PCS)       |                    |
| 2 OF 5 |                    |                    |

# **Part List For One Chair**



#### STEP 1:



| Ε | M4 x 45mm | () | 4pcs |
|---|-----------|----|------|
|   |           |    |      |



| Α | Ø1/4"x60mm | 4pcs |
|---|------------|------|
| С | Ø1/4"x18mm | 4pcs |

| В | Ø1/4"x11mm | 4pcs |
|---|------------|------|
| D | 4mm        | 1рс  |

### STEP 3:





| Α | Ø1/4"x60mm |    | 4pcs |
|---|------------|----|------|
| С | Ø1/4"x18mm |    | 4pcs |
| Е | M4 x 45mm  | () | 4pcs |

| В | Ø1/4"x11mm |   | 4pcs |
|---|------------|---|------|
| D | 4mm        |   | 1рс  |
|   |            | • |      |