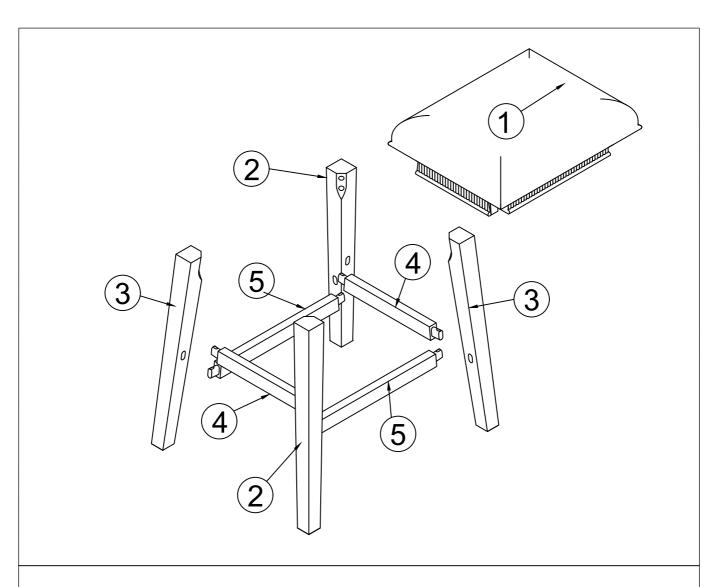

# **ASSEMBLY INSTRUCTIONS**

## **DINING CHAIR**

If you have any questions, please feel free to contact us. Email: lowes.team@qualfurn.net



WF309907

#### **IMPORTANT NOTE:**

- 1 PLACE ALL PARTS ON A CLEAN AND SMOOTH SURFACE SUCH AS A RUG OR CARPET TO AVOID THE PARTS FROM BEING SCRATCHED.
- ② BEFORE YOU BEGIN, KINDLY FOLLOW THE ASSEMBLY INSTRUCTIONS STEP BY STEP.
- ③ DO NOT TIGHTEN ALL SCREWS AND BOLTS UNTIL THE CHAIR IS FULLY SET-UP.



# Hardware List For One Chair

| A      |                    | B                  |
|--------|--------------------|--------------------|
|        | Ø1/4" x 60mm       | Ø1/4" x 11mm       |
|        | BOLT (8PCS)        | LOCK WASHER (8PCS) |
| (C)    |                    | D @                |
|        | Ø1/4" x 18mm       | 4MM                |
|        | FLAT WASHER (8PCS) | ALLEN (1PC)        |
| E      | ()                 |                    |
|        | M4 x 45mm          |                    |
|        | SCREW (8PCS)       |                    |
| 2 OF 5 |                    |                    |

# **Part List For One Chair**



#### STEP 1:



| Ε | M4 x 45mm | () | 4pcs |
|---|-----------|----|------|
|   |           |    |      |



| Α | Ø1/4"x60mm | 4pcs |
|---|----------