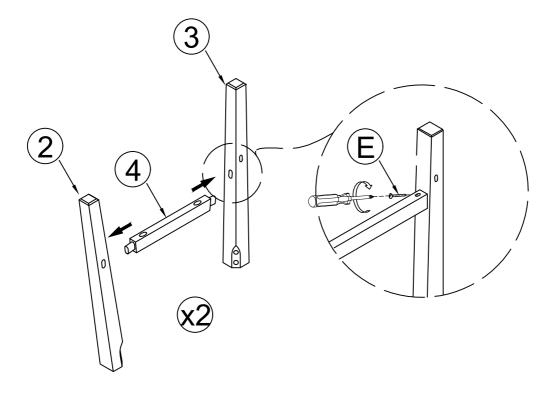

### STEP 3:

| Α | Ø1/4"x60mm |    | 4pcs |
|---|------------|----|------|
| С | Ø1/4"x18mm |    | 4pcs |
| Е | M4 x 45mm  | () | 4pcs |

| В | Ø1/4"x11mm |   | 4pcs |
|---|------------|---|------|
| D | 4mm        |   | 1рс  |
|   |            | • |      |