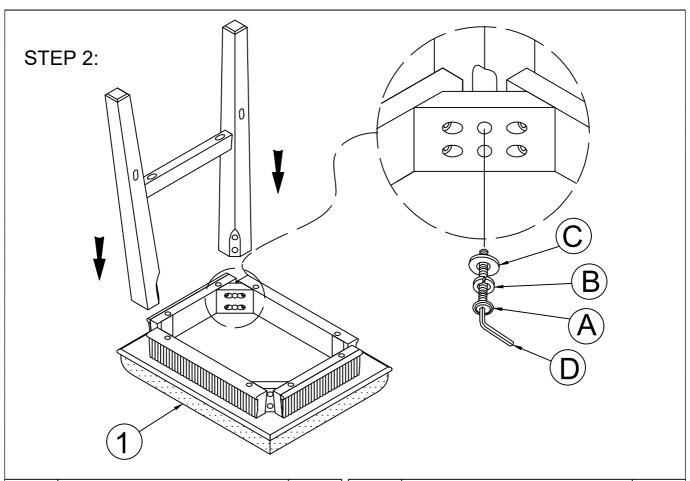

#### STEP 1:

| Ε | M4 x 45mm | () | 4pcs |
|---|-----------|----|------|
|   |           |    |      |

| Α | Ø1/4"x60mm | 4pcs |
|---|------------|------|
| С | Ø1/4"x18mm | 4pcs |

| В | Ø1/4"x11mm | 4pcs |
|---|------------|------|
| D | 4mm        | 1рс  |