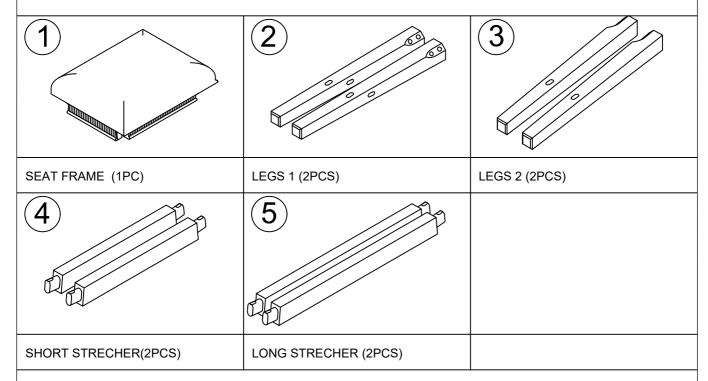

.
- ② BEFORE YOU BEGIN, KINDLY FOLLOW THE ASSEMBLY INSTRUCTIONS STEP BY STEP.
- ③ DO NOT TIGHTEN ALL SCREWS AND BOLTS UNTIL THE CHAIR IS FULLY SET-UP.



# Hardware List For One Chair

| A      |                    | B                  |
|--------|--------------------|--------------------|
|        | Ø1/4" x 60mm       | Ø1/4" x 11mm       |
|        | BOLT (8PCS)        | LOCK WASHER (8PCS) |
| (C)    |                    | D @                |
|        | Ø1/4" x 18mm       | 4MM                |
|        | FLAT WASHER (8PCS) | ALLEN (1PC)        |
| E      | ()                 |                    |
|        | M4 x 45mm          |                    |
|        | SCREW (8PCS)       |                    |
| 2 OF 5 |                    |                    |

# **Part List For One Chair**



#### STEP 1:



| Ε | M4 x 45mm | () | 4pcs |
|---|-----------|----|------|
|   |           |    |      |



| Α | Ø1/4"x60mm | 4pcs |
|---|------------|------|
| С | Ø1/4"x18mm | 4pcs |

| В | Ø1/4"x11mm | 4pcs |
|---|------------|------|
| D | 4mm        | 1рс  |

### STEP 3:





| Α | Ø1/4"x60mm |    | 4pcs |
|---|------------|----|------|
| С | Ø1/4"x18mm |    | 4pcs |
| Е | M4 x 45mm  | () | 4pcs |

| В | Ø1/4"x11mm |   | 4pcs |
|---|------------|---|------|
| D | 4mm        |   | 1рс  |
|   |            | • |      |