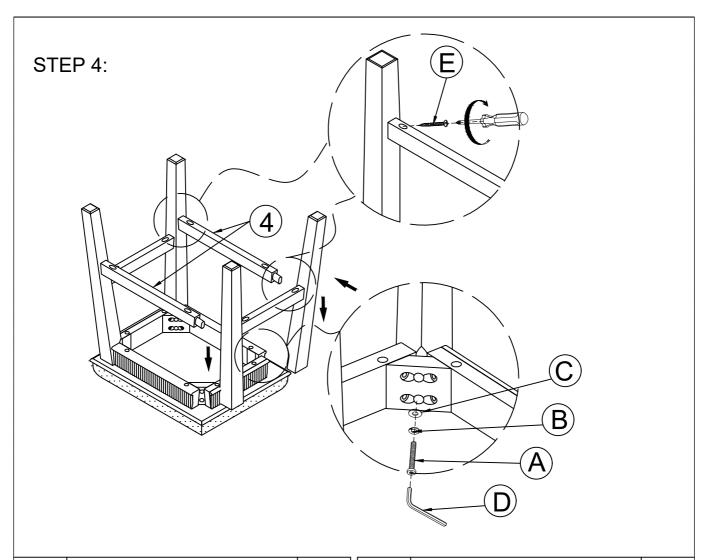

### STEP 3:

| Α | Ø1/4"x60mm |    | 4pcs |
|---|------------|----|------|
| С | Ø1/4"x18mm |    | 4pcs |
| Е | M4 x 45mm  | () | 4pcs |

| В | Ø1/4"x11mm |   | 4pcs |
|---|------------|---|------|
| D | 4mm        |   | 1рс  |
|   |            | • |      |