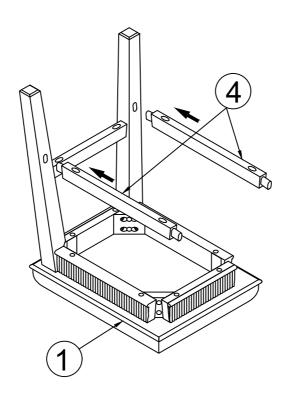

### STEP 3:

| Α | Ø1/4"x60mm |    | 4pcs |
|---|------------|----|------|
| С | Ø1/4"x18mm |    | 4pcs |
| Е | M4 x 45mm  | () | 4pcs |

| В | Ø1/4"x11mm |   | 4pcs |
|---|------------|---|------|
| D | 4mm        |   | 1рс  |
|   |            | • |      |