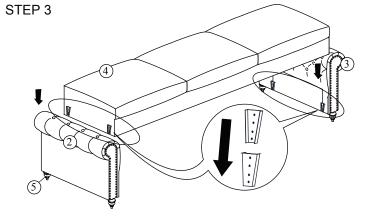

Please locate the side panels and legs inside the compartment at the bottom of the seat body.