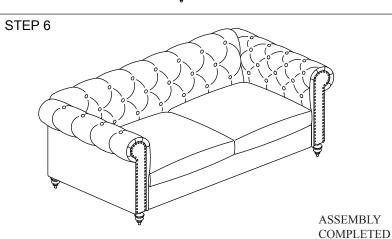

Please locate the side panels and legs inside the compartment at the bottom of the seat body.