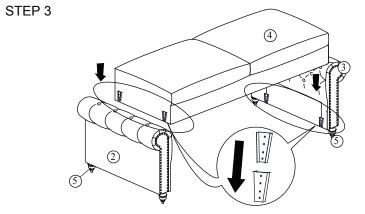

Please locate the side panels and legs inside the compartment at the bottom of the seat body.