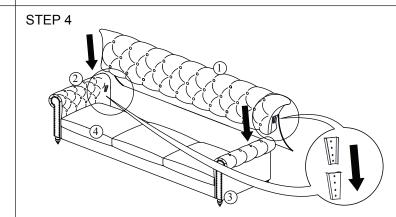

Please locate the side panels and legs inside the compartment at the bottom of the seat body.