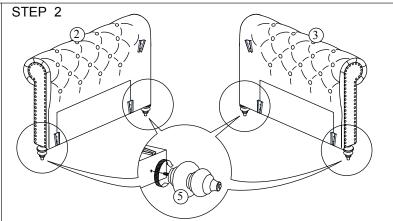

Please locate the side panels and legs inside the compartment at the bottom of the seat body.