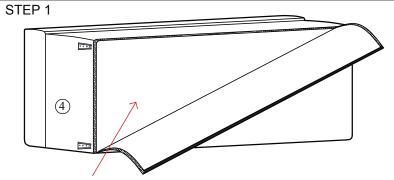

Please locate the side panels and legs inside the compartment at the bottom of the seat body.