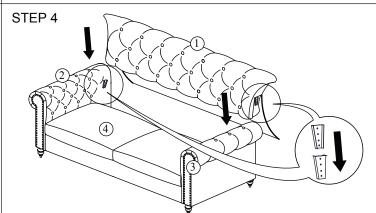

Please locate the side panels and legs inside the compartment at the bottom of the seat body.