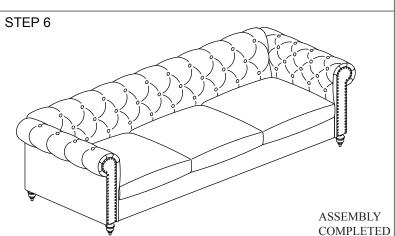

the seat body.











## **ASSEMBLY INSTRUCTION**

ITEM: UKD13-30 EMMA SOFA

Thank you for purchasing this quality product. Be sure to check all packing materials carefully for small parts, which may have come loose inside the carton during shipment. Identify and count all items and compare with the parts list and/or hardware list shown below.

| NO | PARTS LIST    |                  | QTY  |
|----|---------------|------------------|------|
| 1  | <b>MANAGE</b> | BACK REST        | 1PC  |
| 2  |               | SIDE PANEL (L)   | 1PC  |
| 3  |               | SIDE PENL<br>(R) | 1PC  |
| 4  |               | BOX SEAT         | 1PC  |
| 5  |               | LEG              | 4PCS |



Please locate the side panels and legs inside the compartment at the bottom of the seat body.