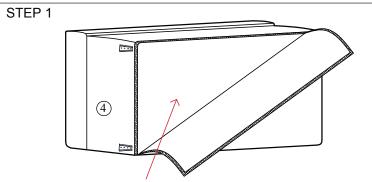

Please locate the side panels and legs inside the compartment at the bottom of the seat body.