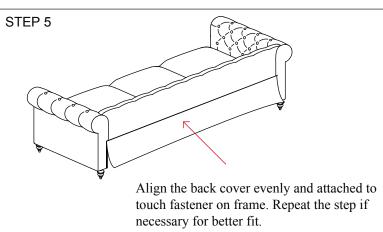

f the seat body.











## **ASSEMBLY INSTRUCTION**

ITEM: UKD13-30 EMMA SOFA

Thank you for purchasing this quality product. Be sure to check all packing materials carefully for small parts, which may have come loose inside the carton during shipment. Identify and count all items and compare with the parts list and/or hardware list shown below.

| NO | PARTS LIST    |                  | QTY  |
|----|---------------|------------------|------|
| 1  | <b>MANAGE</b> | BACK REST        | 1PC  |
| 2  |               | SIDE PANEL (L)   | 1PC  |
| 3  |               | SIDE PENL<br>(R) | 1PC  |
| 4  |               | BOX SEAT         | 1PC  |
| 5  |               | LEG              | 4PCS |



Please locate the side panels and legs inside the compartment at the bottom of the seat body.