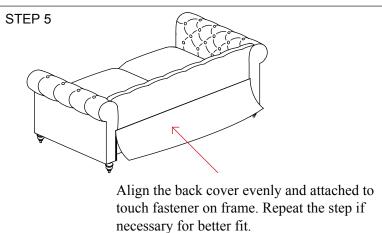

Please locate the side panels and legs inside the compartment at the bottom of the seat body.