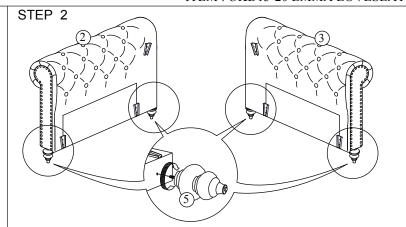

Please locate the side panels and legs inside the compartment at the bottom of the seat body.