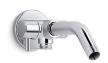

#### **Features**

- Diverter switches water between showerhead or handshower, or both on at one time
- 1/2-inch NPT connection
- For use with KOHLER showerheads & handshowers (sold separately)

### Material

- Brass construction
- KOHLER finishes resist corrosion and tarnishing