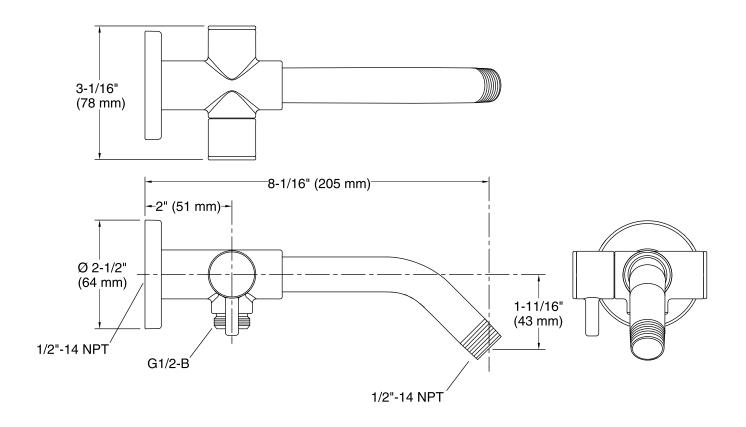

ures**

- Diverter switches water between showerhead or handshower, or both on at one time
- 1/2-inch NPT connection
- For use with KOHLER showerheads & handshowers (sold separately)

### Material

- Brass construction
- KOHLER finishes resist corrosion and tarnishing



## Codes/Standards

ASME A112.18.1/CSA B125.1

# KOHLER® Faucet Lifetime Limited Warranty

See website for detailed warranty information.

### **Available Color/Finishes**

Color tiles intended for reference only.

| Color | Code | Description              |
|-------|------|--------------------------|
|       | CP   | Polished Chrome          |
|       | SN   | Vibrant® Polished Nickel |
|       | BN   | Vibrant® Brushed Nickel  |
|       | BV   | Vibrant® Brushed Bronze  |
|       | 2BZ  | Oil-Rubbed Bronze        |







### **Technical Information**

All product dimensions are nominal.

### **Notes**

Install this product according to the installation guide.