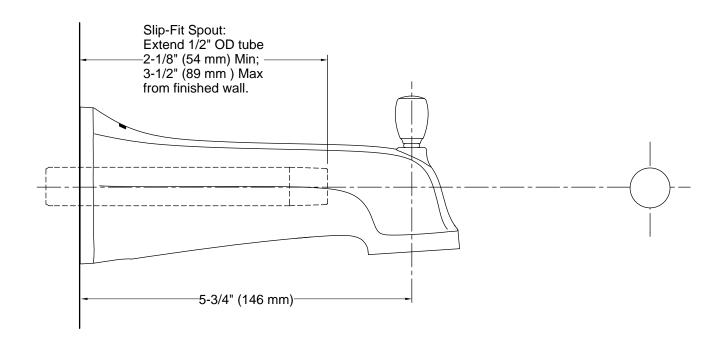

#### **Technical Information**

All product dimensions are nominal.

Drain included: No

Spout:

Spout reach: 5-3/4" (146 mm)

Handshower:

Rated maximum 0 gal/min (0 l/min)

flow:

#### **Notes**

Install this product according to the installation guide.

Install straight pipe or tube drop of 7" (178 mm) to 18" (457 mm) with single elbow between valve and wall-mount spout.