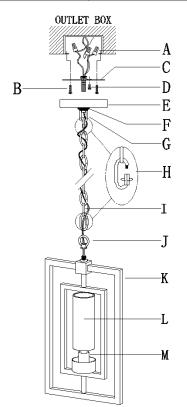

## PARTS TYPE & QTY INCLUDING:

- (C) Single bar (1)
- (D) Green ground screw (1)
- (E) Canopy (1)
- (F) Collar ring (1)
- (G) Collar loop (1)
- (H) Quick link (2)
- (I) Chain (1)
- (J) Loop (1)
- (K) Iron frame (1)
- (L) Glass shade (1)
- (M) Socket (1)

# **ACCESSORIES & QTY ENCLOSED:**

- (A) Wire connector (3)
- (B) Mounting screw (2)

#### 4. Make installation

Step B1: Remove collar ring (F) from collar loop (G). Attach single bar (C) to the outlet box with mounting screws (B). Be sure that the side of single bar (C) marked "GND" must face out, then unscrew collar ring (F) from collar loop (G). Step B2: Raise canopy (E) over collar loop (G) and screw collar ring (F) to measure a proper position.

Unscrew collar ring (F) from collar loop (G) and remove canopy (E). Refer to the following note, you would know the proper position where collar loop (G) should be located.

Note: canopy (E) should be snug against the ceiling and collar loop (G) should be screwed enough threads (no less than 6 threads) on the pre-assembled threaded nipple for more secure hanging. If not, adjust collar loop (G) on single bar assembly (C) by screwing collar loop (G) in or out of single bar (C) until the secure length is achieved.

- Step B3: Pass chain (I) through collar ring (F), then through canopy (E).
- Step B4: Open quick link (H), attach quick link (H) to collar loop (G). Close quick link (H).

  Pass the fixture wires through collar loop (G) to the top of pre-assembled threaded nipple and gently pull to ensure the wires are not stressed.
- Step B5: If needed, shorten the length of fixture wires. At this point, the remaining wire length measured above single bar (C) is at least 6".

Step B7: Raise canopy (E) to the ceiling and secure canopy (E) in place by tightening collar ring (F) onto collar loop (G). Step B8: Install bulbs (not included) (Please do not exceed the maximum wattage recommended on the socket.)

Cover socket (M) with glass shade (L).