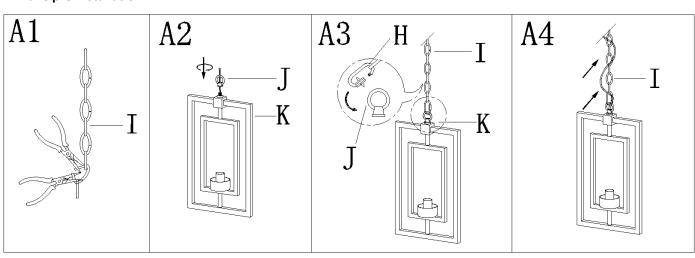

- Step A1: By measuring, determine the correct number of links needed for proper hanging height. Using the chain pliers, disconnect and discard the unwanted part.
- Step A2: Screw loop (J) onto iron frame (K).
- Step A3: Attach quick link (H) to chain (I) and loop (J) on the top of iron frame (K).
- Step A4: Carefully weave the fixture wires through chain (I) in and out of every other link and stop just when you reach the top of chain (I). Gently pull the wires to ensure the wires are not stressed.