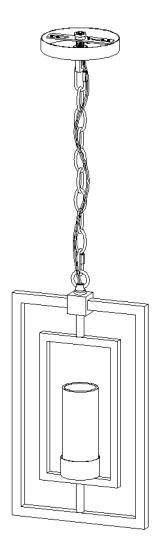

on all sides. Any gaps between the mounting surface and canopy exceeding 3/16" should be corrected as required.
- 5. Make sure that the ceiling or wall can stand the weight of the lamp before installation.
- 6. Make sure the voltage you are using is **120V**. The maximum wattage is **Type T,Max 40W** per bulb.
- 7. Keep the lamp away from acidic and alkaline substances in case of damaging the surface of the lamp.
- 8. When replacing bulbs, you should turn off or unplug the lamp and you must wait until it is cool as bulbs get hot quickly.
- 9. The safety instructions appearing in this manual are not meant to cover all possible conditions that may occur. It must be understood that common sense, caution and care must be used with any electrical products.

## **IMAGE FOR FINISHED PRODUCT:**





# **TOOLS REQUIRED (NOT INCLUDED):**

Before starting assembly and installation please prepare the needed tools as below picture



## PARTS TYPE & QTY INCLUDING:

- (C) Single bar (1)
- (D) Green ground screw (1)
- (E) Canopy (1)
- (F) Collar ring (1)
- (G) Collar loop (1)
- (H) Quick link (2)
- (I) Chain (1)
- (J) Loop (1)
- (K) Iron frame (1)
- (L) Glass shade (1)
- (M) Socket (1)

# **ACCESSORIES & QTY ENCLOSED:**

- (A) Wire connector (3)
- (B) Mounting screw (2)

# ASSEMBLY & INSTALLATION INSTRUCTIONS:

- 1. Carefully remove the fixture from the carton and check that all parts and accessories are included as shown in the above illustration.
- 2. Make pre-installation







- Step A1: By measuring, determine the correct number of links needed for proper hanging height. Using the