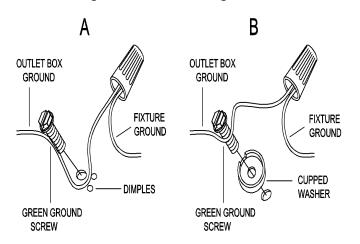

# Connect wires as below wires connection shown. PLEASE NOTE THAT GROUND WIRE IS BARE COPPER WIRE, NEVER CONNECT OTHER WIRES TO GROUND WIRES.

#### Connect ground wires according to the below chart