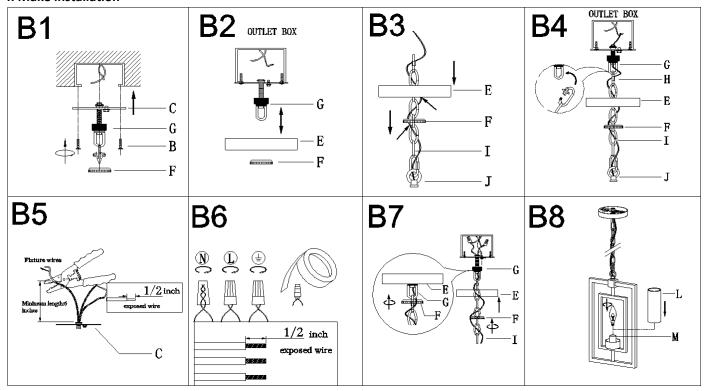

# ASSEMBLY & INSTALLATION INSTRUCTIONS:

- 1. Carefully remove the fixture from the carton and check that all parts and accessories are included as shown in the above illustration.
- 2. Make pre-installation

- Step A1: By measuring, determine the correct number of links needed for proper hanging height. Using the chain pliers, disconnect and discard the unwanted part.
- Step A2: Screw loop (J) onto iron frame (K).
- Step A3: Attach quick link (H) to chain (I) and loop (J) on the top of iron frame (K).
- Step A4: Carefully weave the fixture wires through chain (I) in and out of every other link and stop just when you reach the top of chain (I). Gently pull the wires to ensure the wires are not stressed.

#### 4. Make installation

Step B1: Remove collar ring (F) from collar loop (G). Attach single bar (C) to the outlet box with mounting screws (B). Be sure that the side of single bar (C) marked "GND" must face out, then unscrew collar ring (F) from collar loop (G). Step B2: Raise canopy (E) over collar loop (G) and screw collar ring (F) to measure a proper position.

Unscrew collar ring (F) from collar loop (G) and remove canopy (E). Refer to the following note, you would know the proper position where collar loop (G) should be located.

Note: canopy (E) should be snug against the ceiling and collar loop (G) should be screwed enough threads (no less than 6 threads) on the pre-assembled threaded nipple for more secure hanging. If not, adjust collar loop (G) on single bar assembly (C) by screwing collar loop (G) in or out of single bar (C) until the secure length is achieved.

- Step B3: Pass chain (I) through collar ring (F), then through canopy (E).
- Step B4: Open quick link (H), attach quick link (H) to collar loop (G). Close quick link (H).

  Pass the fixture wires through collar loop (G) to the top of pre-assembled threaded nipple and gently pull to ensure the wires are not stressed.
- Step B5: If needed, shorten the length of fixture wires. At this point, the remaining wire length measured above single bar (C) is at least 6".

Step B7: Raise canopy (E) to the ceiling and secure canopy (E) in place by tightening collar ring (F) onto collar loop (G). Step B8: Install bulbs (not included) (Please do not exceed the maximum wattage recommended on the socket.)

Cover socket (M) with glass shade (L).