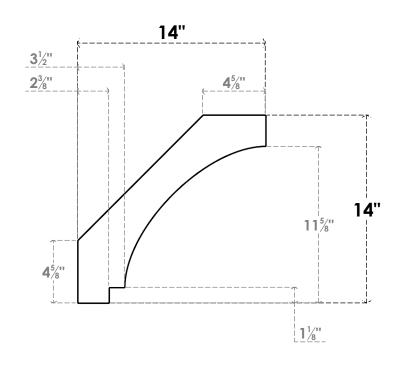

## ITEM NUMBER: BRCURO030X14000X14000IMPRCPR

3"W X 14"D X 14"H IMPERIAL ROUGH CEDAR WOODGRAIN OPEN TIMBERTHANE BRACE, PRIMED TAN

SIDE PROFILE

**FRONT PROFILE** 

**ISOMETRIC** 

**EKENA MILLWORK** 2300 WEST MAIN ST. CLARKSVILLE, TX 75426 TOLL FREE: 866-607-0453 WWW.EKENAMILLWORK.COM