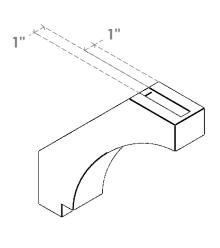

## ITEM NUMBER: BRCURO030X14000X14000IMPRCPR

3"W X 14"D X 14"H IMPERIAL ROUGH CEDAR WOODGRAIN OPEN TIMBERTHANE BRACE, PRIMED TAN

SIDE PROFILE

**FRONT PROFILE** 

**ISOMETRIC** 

**EKENA MILLWORK** 2300 WEST MAIN ST. CLARKSVILLE, TX 75426 TOLL FREE: 866-607-0453 WWW.EKENAMILLWORK.COM