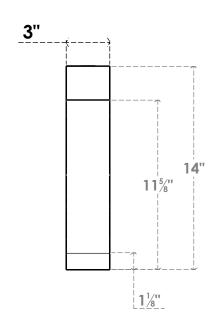

## ITEM NUMBER: BRCURO030X14000X14000IMPRCPR

3"W X 14"D X 14"H IMPERIAL ROUGH CEDAR WOODGRAIN OPEN TIMBERTHANE BRACE, PRIMED TAN

SIDE PROFILE

**FRONT PROFILE** 

**ISOMETRIC** 

**EKENA MILLWORK** 2300 WEST MAIN ST. CLARKSVILLE, TX 75426 TOLL FREE: 866-607-0453 WWW.EKENAMILLWORK.COM