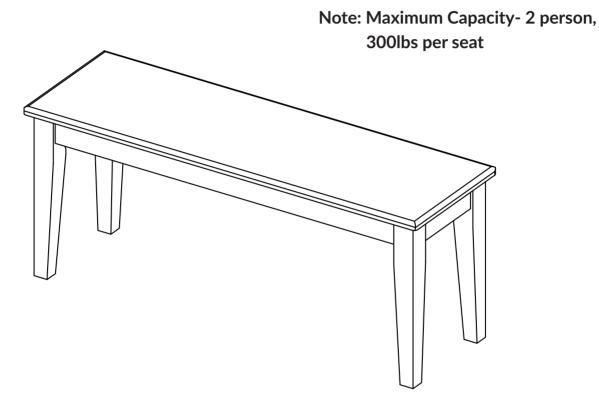

# 01

| Hardware | Count |
|----------|-------|
| Α        | 8     |
| В        | 8     |
| С        | 8     |
| D        | 1     |

TIGHTEN BOLT COMPLETELY.

Note: Maximum Capacity- 2 person, 300lbs per seat