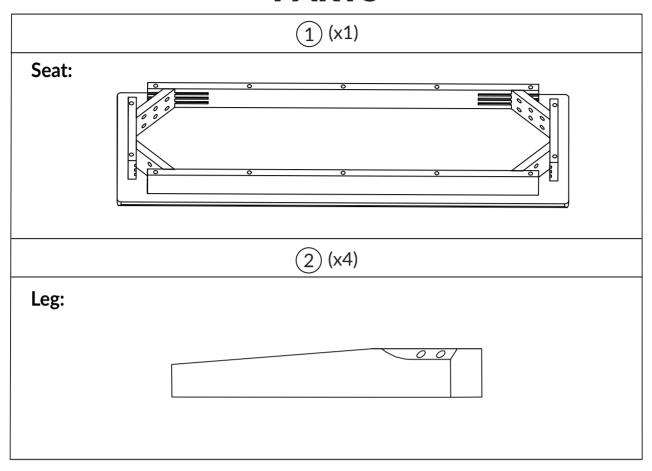

ies**

**ASSEMBLY INSTRUCTIONS** 

SKU: 36136,36636,36536 I SHAKER BENCH



08/2023



Have questions about assembling your item?



Items or parts damaged?



Missing a part?

We're here to help! (Monday-Friday from 9am-5pm CST)



847-949-6300 877-267-2261



customerservice@ boraamindustries.com



www.boraamindustries.com

Page 1 of 06

### **Assembly And Care**

- All required tools for assembly are included unless noted.
- Locate and inspect all parts for missing items or damage prior to assembly.
- Do not dispose of packing materials until assembly is completed.
- Assemble item on a soft, clean surface to prevent damage to the item.
- Proper assembly requires 2 people.



847-949-6300 | 877-267-2261 | customerservice@boraamindustries.com

## **Assembly Overview**



#### **PARTS**



#### **HARDWARE**



847-949-6300 I 877-267-2261 I customerservice@boraamindustries.com

# 01



| Hardware | Count |
|----------|-------|
| Α        | 8     |
| В        | 8     |
| С        | 8     |
| D        | 1     |

TIGHTEN BOLT COMPLETELY.

Note: Maximum Capacity- 2 person, 300lbs per seat



BE SURE TO CHECK ALL BOLTS ARE SECURELY TIGHTENED PRIOR TO USE.