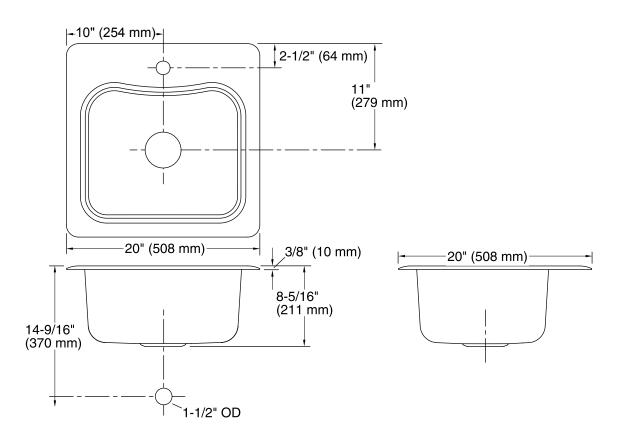

## **Technical Information**

All product dimensions are nominal.

Bowl configuration: Single Installation: Top-mount

Cutout: Top-mount, 19-1/2" x 1" (495 mm x

25 mm) with 19-1/2" (495 mm) radius

corners

Bowl area (Only): Length: 16-1/8" (410 mm)

Width: 13-9/16" (345 mm) Water depth: 8" (203 mm)

Number of deck holes: 1

Faucet hole(s): 1-7/16" (37 mm)
Drain hole: 3-5/8" (92 mm)