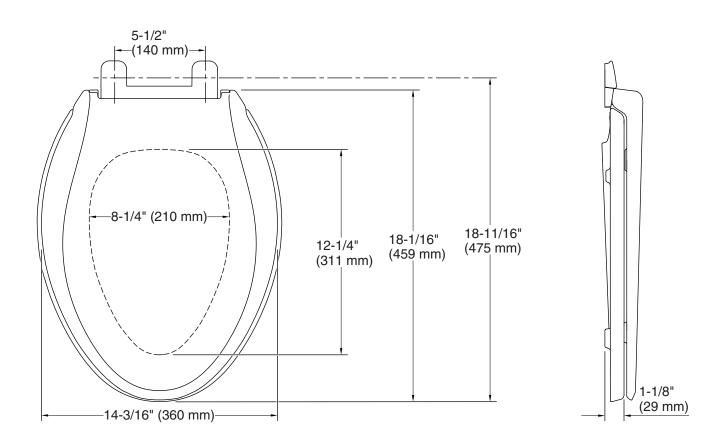

### **Technical Information**

All product dimensions are nominal.

Seat shape type: Elongated
Seat front type: Closed-front
Seat-mounting 5-1/2" (140 mm)

holes: