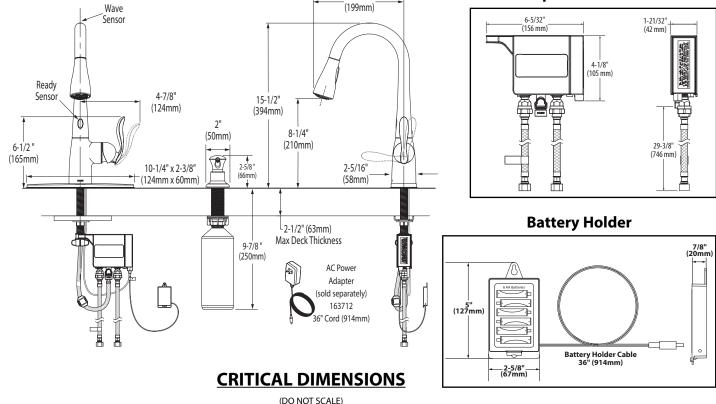

## Models: 87359E2 SERIES

**NOTE:** THIS FAUCET IS DESIGNED TO BE INSTALLED THRU 1 OR 3 HOLES, 1-1/2" (38mm) MIN. DIA.

# **Close up view of Control Box**

7-7/8"