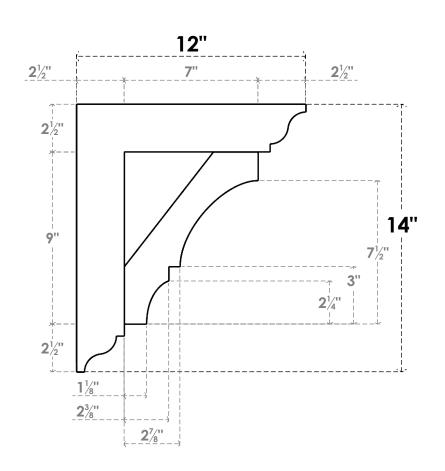

## ITEM NUMBER: BKTP03X12X14BOA01

3"W X 12"D X 14"H X 2 1/2"T BALBOA ARCHITECTURAL GRADE PVC OPEN BRACKET, TRADITIONAL TOP AND BACK, 2 1/2"W CLOSED BRACE

**SIDE PROFILE** 

**FRONT PROFILE** 

**ISOMETRIC** 