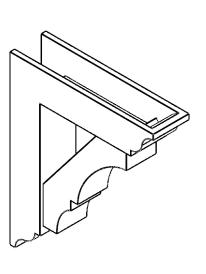

## ITEM NUMBER: BKTP03X12X14BOA01

3"W X 12"D X 14"H X 2 1/2"T BALBOA ARCHITECTURAL GRADE PVC OPEN BRACKET, TRADITIONAL TOP AND BACK, 2 1/2"W CLOSED BRACE

**SIDE PROFILE** 

**FRONT PROFILE** 

**ISOMETRIC** 