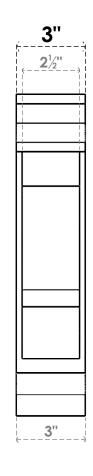

## ITEM NUMBER: BKTP03X12X14BOA01

3"W X 12"D X 14"H X 2 1/2"T BALBOA ARCHITECTURAL GRADE PVC OPEN BRACKET, TRADITIONAL TOP AND BACK, 2 1/2"W CLOSED BRACE

**SIDE PROFILE** 

**FRONT PROFILE** 

**ISOMETRIC** 