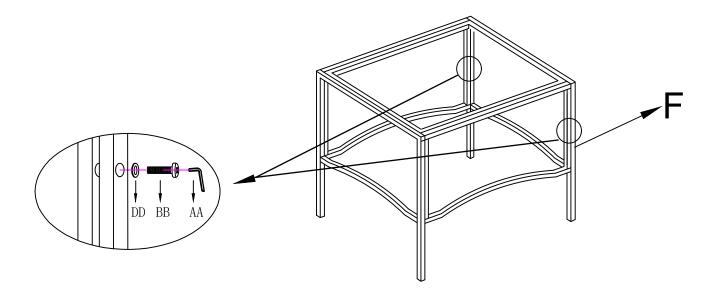

### PACKAGE CONTENTS

| Part | Descri | ption                     | Qty | Part | Description               | Qty |
|------|--------|---------------------------|-----|------|---------------------------|-----|
| A    | A      | Armchair Left<br>Armrest  | 2   | F    | Side Table<br>Front Panel | 1   |
| В    |        | Armchair<br>Right Armrest | 2   | G    | Side Table<br>Right Panel | 1   |
| С    |        | Armchair<br>Back          | 2   | Н    | Side Table<br>Left Panel  | 1   |
| D    |        | Armchair<br>Seat          | 2   | J    | Side Table<br>Top Panel   | 1   |
| E    |        | Side Table<br>Back Panel  | 1   |      |                           |     |

## SIDE TABLE ASSEMBLY