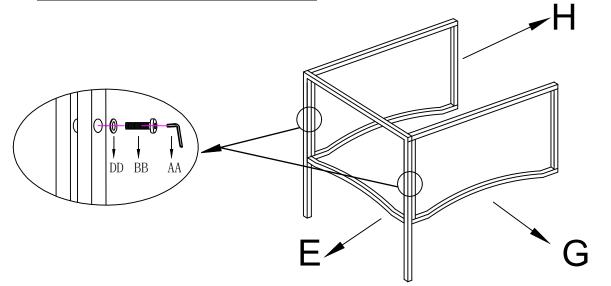

## SIDE TABLE ASSEMBLY

### PACKAGE CONTENTS

| Part | Descri | ption                     | Qty | Part | Description               | Qty |
|------|--------|---------------------------|-----|------|---------------------------|-----|
| A    | A      | Armchair Left<br>Armrest  | 2   | F    | Side Table<br>Front Panel | 1   |
| В    |        | Armchair<br>Right Armrest | 2   | G    | Side Table<br>Right Panel | 1   |
| С    |        | Armchair<br>Back          | 2   | Н    | Side Table<br>Left Panel  | 1   |
| D    |        | Armchair<br>Seat          | 2   | J    | Side Table<br>Top Panel   | 1   |
| E    |        | Side Table<br>Back Panel  | 1   |      |                           |     |