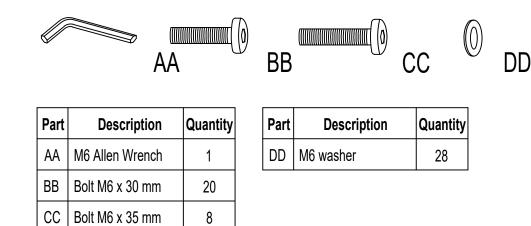

should always be followed to reduce the risk of personal injury and mamage to equipment. Please read all instructions before assembly and usage.

WARNING: Keep all children and pets away from assembly area. Children and pets should be supervised when they are in the area of the sofa set construction. Keep assembly area at least 6 feet from any obstruction such as fence, garage, house, overhanging branches, laundry line or electrical wires. Check all bolts for tightness before use. IMPORTTANT- check and tighten bolts often to keep them secure!

**CAUTION:** Sofa is for seating purpose only. Standing on or misue of the sofa may result in damage of injury. Not intended for commercial use.

Weight limited for the seat: 250 lbs (113.5kg)

NOTICE: For outdoor use only

#### HARDWARES INCLUDED



#### **Care and Maintenance**

Before using, clean the Sofa completely with a soft dry towel. When not in use, wipe free of any dirt or loose objects, wash with a mild solution of soap and water; rinse thoroughly and dry completely. Do not use strong detergent orabrasive cleaners. Over time nuts and bolts can loosen. Occasionally, check nuts and bolts, re-tighten if necessary.

We recommend the cushions are stored away when not in use or during winter time to prolong the life of your product.

### PACKAGE CONTENTS

| Part | Descri | ption                     | Qty | Part | Description               | Qty |
|------|--------|---------------------------|-----|------|---------------------------|-----|
| A    | A      | Armchair Left<br>Armrest  | 2   | F    | Side Table<br>Front Panel | 1