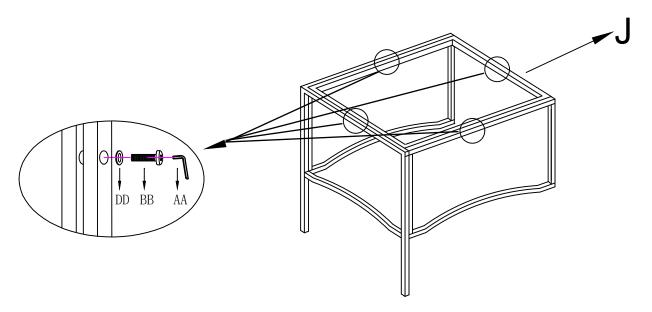

### PACKAGE CONTENTS

| Part | Descri | ption                     | Qty | Part | Description               | Qty |
|------|--------|---------------------------|-----|------|---------------------------|-----|
| A    | A      | Armchair Left<br>Armrest  | 2   | F    | Side Table<br>Front Panel | 1   |
| В    |        | Armchair<br>Right Armrest | 2   | G    | Side Table<br>Right Panel | 1   |
| С    |        | Armchair<br>Back          | 2   | Н    | Side Table<br>Left Panel  | 1   |
| D    |        | Armchair<br>Seat          | 2   | J    | Side Table<br>Top Panel   | 1   |
| E    |        | Side Table<br>Back Panel  | 1   |      |                           |     |

## SIDE TABLE ASSEMBLY