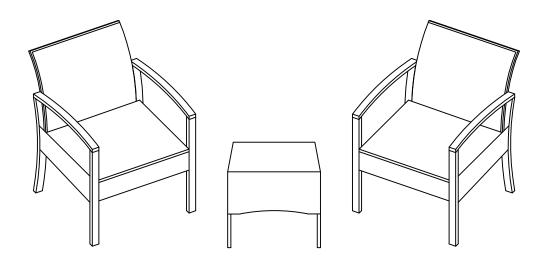

# **Assembly Instructions**

3 Piece Wicker Conversation Set

2

1

| 1 | Armchair   |
|---|------------|
| 2 | Side Table |

### PACKAGE CONTENTS

| Part | Descri | ption                     | Qty | Part | Description               | Qty |
|------|--------|---------------------------|-----|------|---------------------------|-----|
| A    | A      | Armchair Left<br>Armrest  | 2   | F    | Side Table<br>Front Panel | 1   |
| В    |        | Armchair<br>Right Armrest | 2   | G    | Side Table<br>Right Panel | 1   |
| С    |        | Armchair<br>Back          | 2   | Н    | Side Table<br>Left Panel  | 1   |
| D    |        | Armchair<br>Seat          | 2   | J    | Side Table<br>Top Panel   | 1   |
| E    |        | Side Table<br>Back Panel  | 1   |      |                           |     |