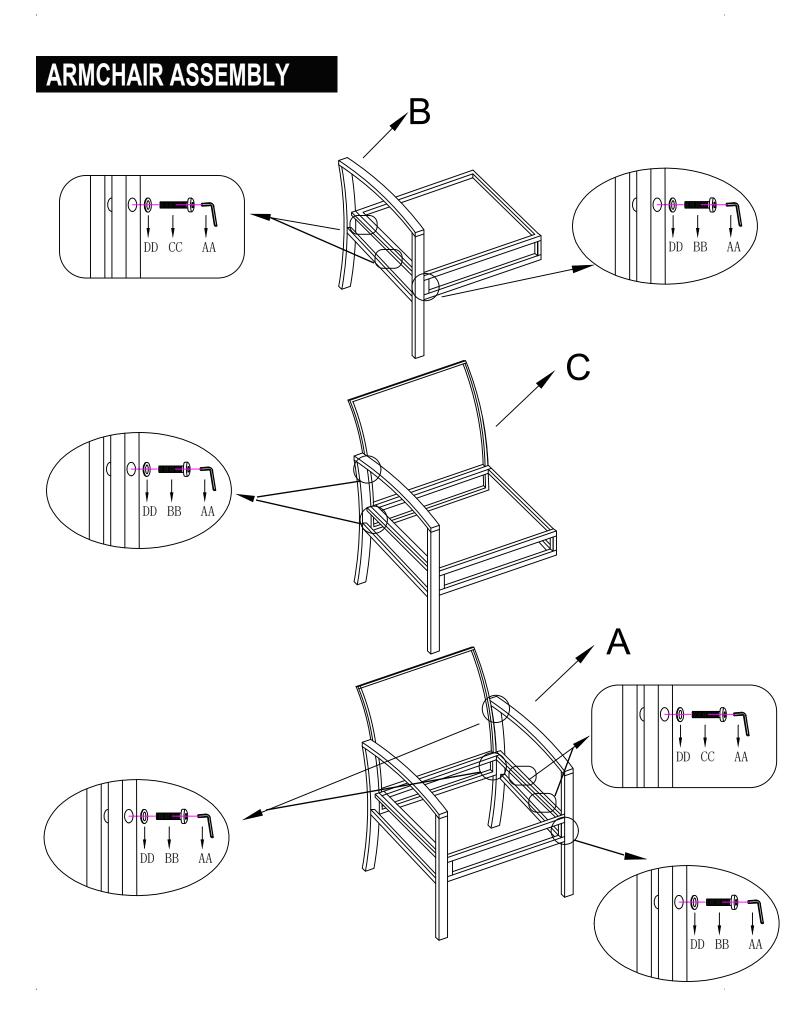

### PACKAGE CONTENTS

| Part | Descri | ption                     | Qty | Part | Description               | Qty |
|------|--------|---------------------------|-----|------|---------------------------|-----|
| A    | A      | Armchair Left<br>Armrest  | 2   | F    | Side Table<br>Front Panel | 1   |
| В    |        | Armchair<br>Right Armrest | 2   | G    | Side Table<br>Right Panel | 1   |
| С    |        | Armchair<br>Back          | 2   | Н    | Side Table<br>Left Panel  | 1   |
| D    |        | Armchair<br>Seat          | 2   | J    | Side Table<br>Top Panel   | 1   |
| E    |        | Side Table<br>Back Panel  | 1   |      |                           |     |