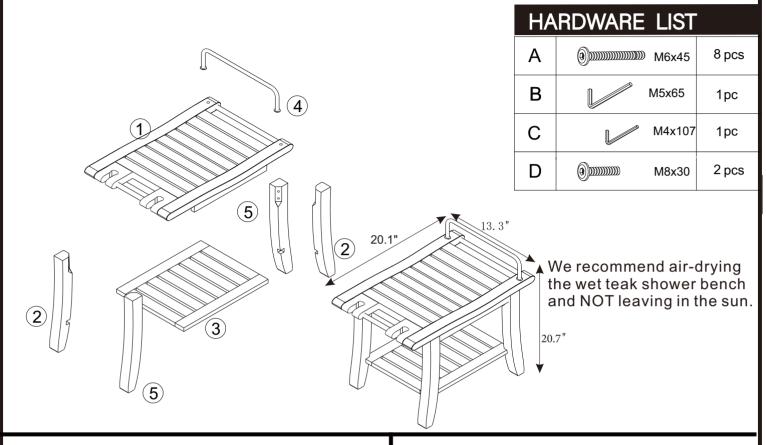

## SHOWER STOOL ASSEMBLY INSTRUCTIONS

Please keep for future reference

Α

2 pcs