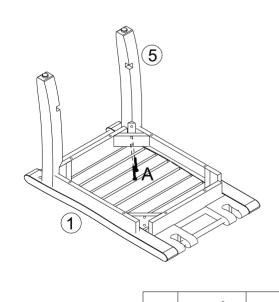

## STEP2

| C |     | 1 pcs |
|---|-----|-------|
| Α | (a) | 2 pcs |

Page 1 of 3 Item No.:SF08TK