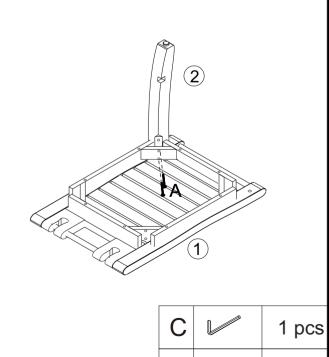

## STEP2

| C |     | 1 pcs |
|---|-----|-------|
| Α | (a) | 2 pcs |

Page 1 of 3 Item No.:SF08TK