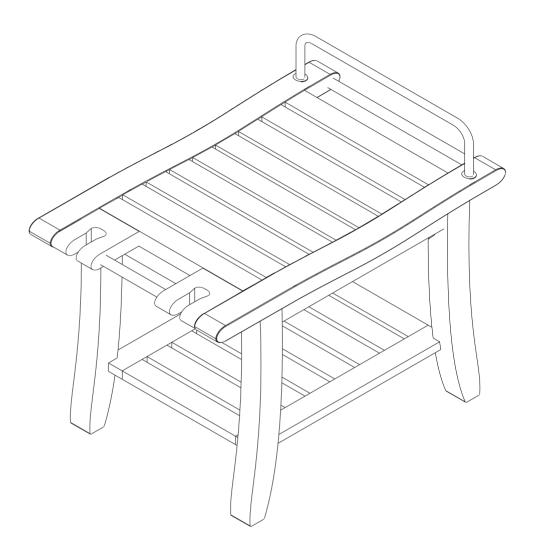

## SHOWER STOOL ASSEMBLY INSTRUCTIONS

Please keep for future reference

Α

2 pcs

## STEP2

| C |     | 1 pcs |
|---|-----|-------|
| Α | (a) | 2 pcs |

Page 1 of 3 Item No.:SF08TK