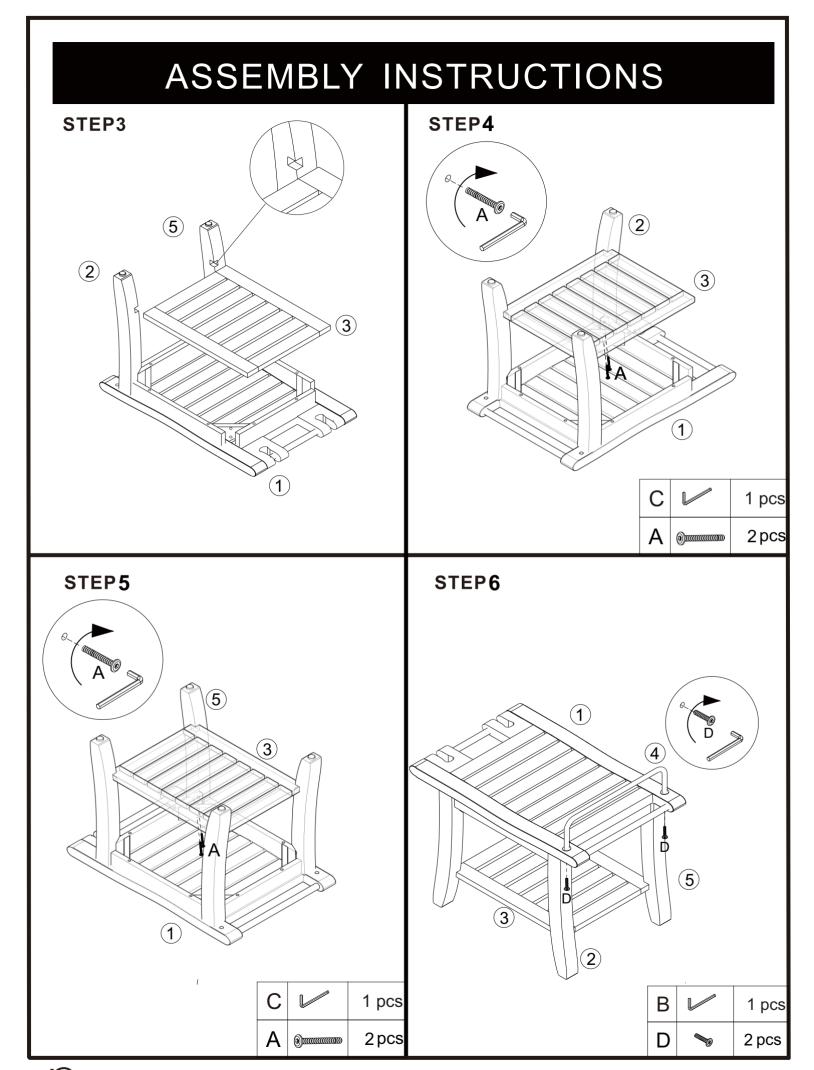

## STEP2

| C |     | 1 pcs |
|---|-----|-------|
| Α | (a) | 2 pcs |

Page 1 of 3 Item No.:SF08TK