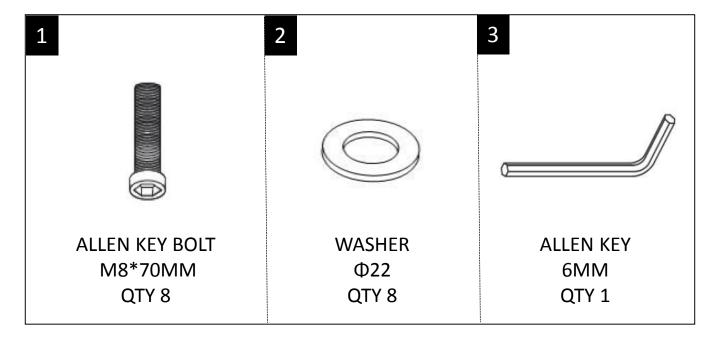

#### HARDWARE DESCRIPTION

**NEED HELP?** For help with assembly or if you are missing a part, Please call customer service at 1-866-518-0120 ext. 262 (9 am to 4 pm EST)