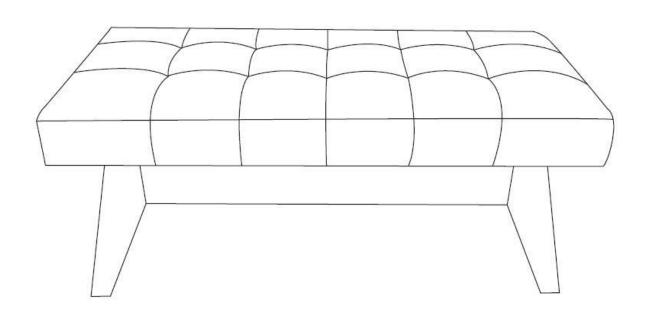

# DRAPER / TIERNEY / BAXTER

### MID CENTURY TUFTED OTTOMAN

MODEL # AXCOT-249-SGL









#### Questions, problems, assembly help, missing parts?

No need to return the product, we will gladly help and ship your replacement parts free of charge
Please call Customer Service at 1-866-518-0120 ext. 262
Monday to Friday between 9 am – 4 pm EST
or go to

www.simpli-home.com/parts request

| In order to assist you in a timely manner, please have the following information ready: |                       |
|-----------------------------------------------------------------------------------------|-----------------------|
| Model #                                                                                 | Part Number or Letter |
| Purchased at                                                                            | Date of Purchase      |

If you wish to return the prod