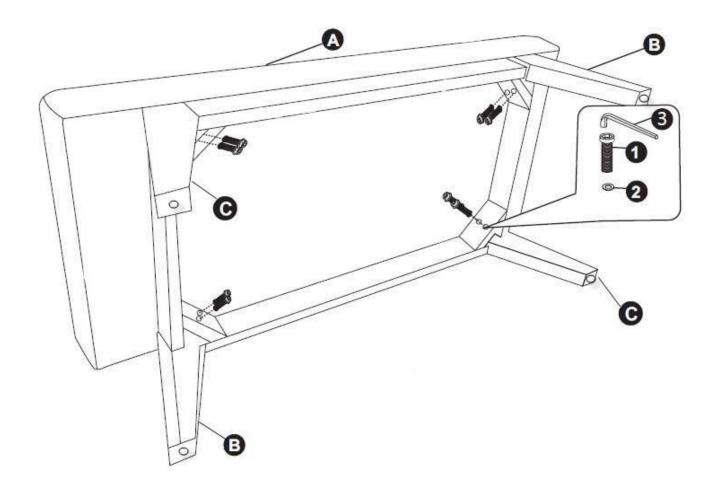

#### STEP 1

Attach Left Legs (B) and Right Legs (C) to Seat (A) with Allen Key Bolts (1) and Washers (2) into pre-drilled holes. Use Allen Key (3) to tighten.