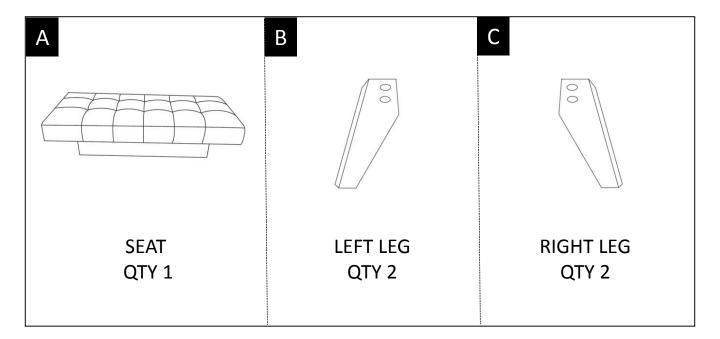

#### **PARTS DESCRIPTION**

**NEED HELP?** For help with assembly or if you are missing a part, Please call customer service at 1-866-518-0120 ext. 262 (9 am to 4 pm EST)