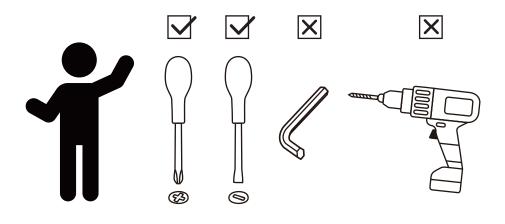

#### ASSEMBLY INSTRUCTIONS-IMPORTANT

Carefully unpack & identify each component before attempting to assemble. Refer to parts list. Please take care when assembling the unit and always set the parts on a clean, soft surface. If you require any assistance with assembly, parts, please call the company you place order with or please email to:service@eleganthf.net

#### **INSTRUCCIONES PARA ARMAR-IMPORANT:**

Desempaque cuidadosamente e identifique cada componente antes de tartar de empezar su ensambladura. Verifique la lista de partes. Por favor tenga cuidado cuando arme la unidad y siempre coloque las piezas sobre una superficie plana, suave y limpia. Si necesita ayuda con el armado, envie un correo electzórico a service@eleganthf.net

#### **DIRECTIVES DE MONTAGE-IMPORTANT:**

Avant de commencer l'assemblage, déballez délicatement toutes les pièces et repérez-les sur la liste des pièces. Procédez avec soins durant l'assemblage et posez toujours les pièces sur une surface proper, douce et lisse. sie vouo plait e-mail á service@eleganthf.net