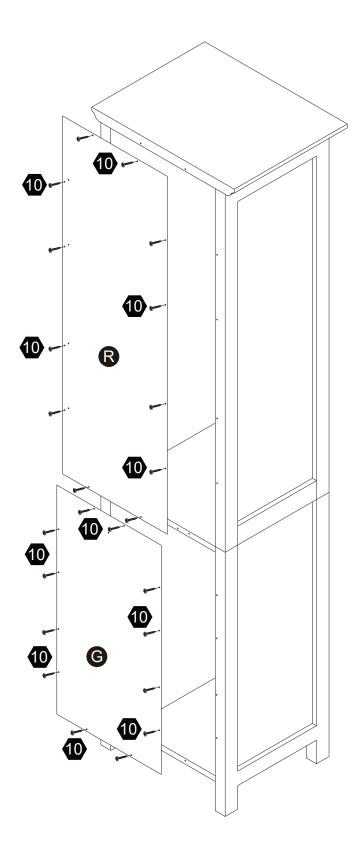

ur une surface proper, douce et lisse. sie vouo plait e-mail á service@eleganthf.net

Thank you for choosing Teamson Home

## Exploded Drawing



### **Product Parts**



### **A** WARNING:

- 1. Do not let any sharp objects touch or rub the surface of the product.
- 2. When assemblying, do not let children play around the working area.
- 3. Please confirm all parts are correct before starting the assembly process.
- Do not tighten all bolts and screws completely until the entire unit has been assembled and set up.

## Hardware

























**20** pcs

**20** pcs

20 pcs

8 pcs

4 pcs

2 pcs





9

10



















4 pcs

2 pcs

12 pcs

**24** pcs

**1** pc

 $2 \, \mathsf{pcs}$ 









**1** pc

 $2 \, \mathrm{pcs}$ 















4 pcs







4 pcs







4 pcs