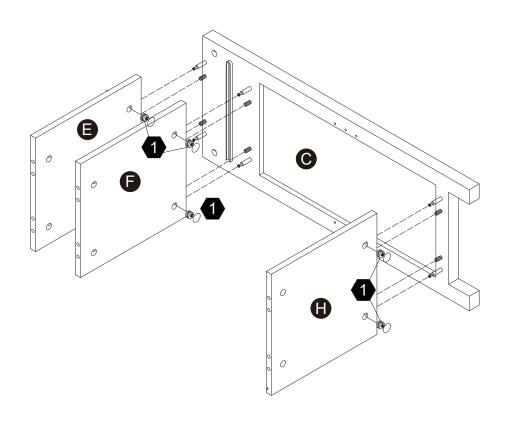

ant l'assemblage et posez toujours les pièces sur une surface proper, douce et lisse. sie vouo plait e-mail á service@eleganthf.net

Thank you for choosing Teamson Home

## Exploded Drawing



### **Product Parts**



### **A** WARNING:

- 1. Do not let any sharp objects touch or rub the surface of the product.
- 2. When assemblying, do not let children play around the working area.
- 3. Please confirm all parts are correct before starting the assembly process.
- Do not tighten all bolts and screws completely until the entire unit has been assembled and set up.

## Hardware

























**20** pcs

**20** pcs

20 pcs

8 pcs

4 pcs

2 pcs





9

10



















4 pcs

2 pcs

12 pcs

**24** pcs

**1** pc

 $2 \, \mathsf{pcs}$ 









**1** pc

 $2 \, \mathrm{pcs}$ 















4 pcs







4 pcs







4 pcs