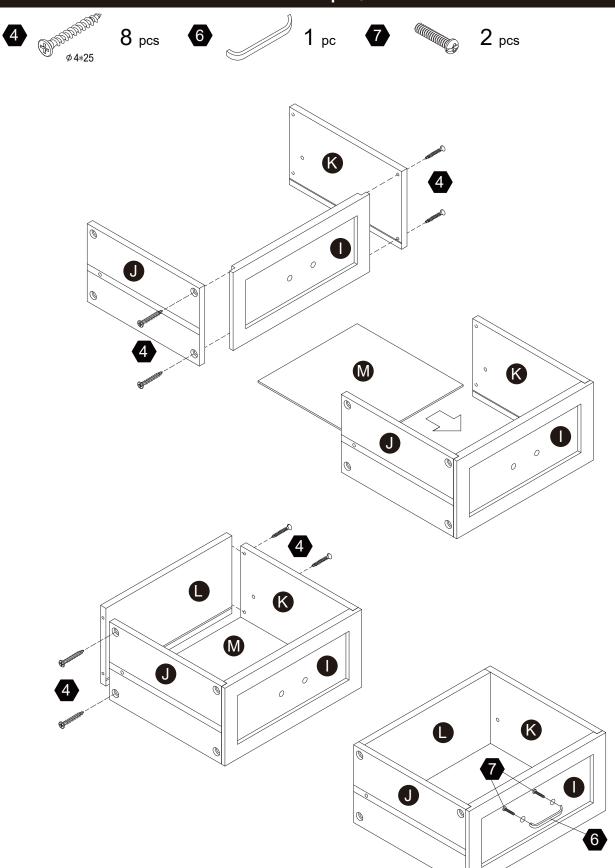

ne surface proper, douce et lisse. sie vouo plait e-mail á service@eleganthf.net

Thank you for choosing Teamson Home

## Exploded Drawing



### **Product Parts**



### **A** WARNING:

- 1. Do not let any sharp objects touch or rub the surface of the product.
- 2. When assemblying, do not let children play around the working area.
- 3. Please confirm all parts are correct before starting the assembly process.
- Do not tighten all bolts and screws completely until the entire unit has been assembled and set up.

## Hardware

























**20** pcs

**20** pcs

20 pcs

8 pcs

4 pcs

2 pcs





9

10



















4 pcs

2 pcs

12 pcs

**24** pcs

**1** pc

 $2 \, \mathsf{pcs}$ 









**1** pc

 $2 \, \mathrm{pcs}$ 















4 pcs







4 pcs







4 pcs