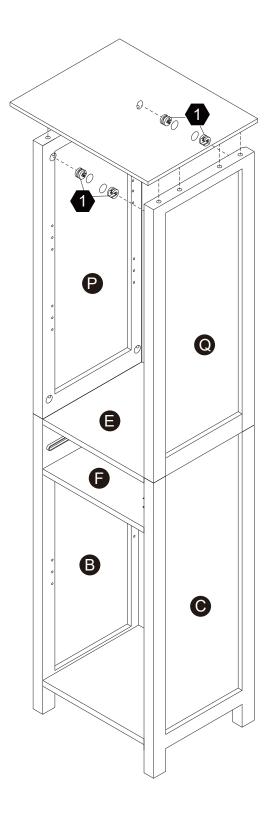

es sur une surface proper, douce et lisse. sie vouo plait e-mail á service@eleganthf.net

Thank you for choosing Teamson Home

## Exploded Drawing



### **Product Parts**



### **A** WARNING:

- 1. Do not let any sharp objects touch or rub the surface of the product.
- 2. When assemblying, do not let children play around the working area.
- 3. Please confirm all parts are correct before starting the assembly process.
- Do not tighten all bolts and screws completely until the entire unit has been assembled and set up.

## Hardware

























**20** pcs

**20** pcs

20 pcs

8 pcs

4 pcs

2 pcs





9

10



















4 pcs

2 pcs

12 pcs

**24** pcs

**1** pc

 $2 \, \mathsf{pcs}$ 









**1** pc

 $2 \, \mathrm{pcs}$ 















4 pcs







4 pcs







4 pcs