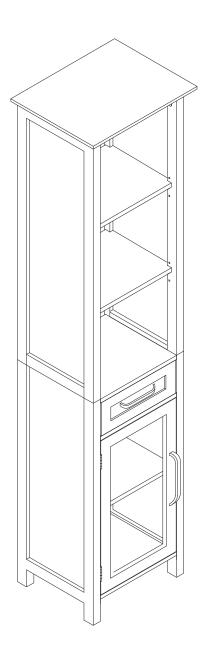

# **TEAMSON** HOME

Elegant Home Fashions Avery Linen Cabinet with 1 Drawer and 3 open shelves - Wood veneer with Oil Oak finish

**ELG-544** 

\*\* Got questions? Please have your product code (on the first page of this instruction, e.g. TD-12345A) and the order number ready, give us a call or email us through our customer care support! We are always ready to assist you!

## Exploded Drawing