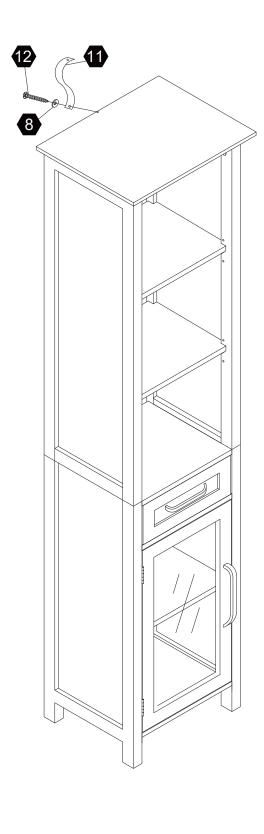

#### ASSEMBLY INSTRUCTIONS-IMPORTANT

Carefully unpack & identify each component before attempting to assemble. Refer to parts list. Please take care when assembling the unit and always set the parts on a clean, soft surface. If you require any assistance with assembly, parts, please call the company you place order with or please email to:service@eleganthf.net

### **A** WARNING:

- 1. Do not let any sharp objects touch or rub the surface of the product.
- 2. When assemblying, do not let children play around the working area.
- 3. Please confirm all parts are correct before starting the assembly process.
- Do not tighten all bolts and screws completely until the entire unit has been assembled and set up.