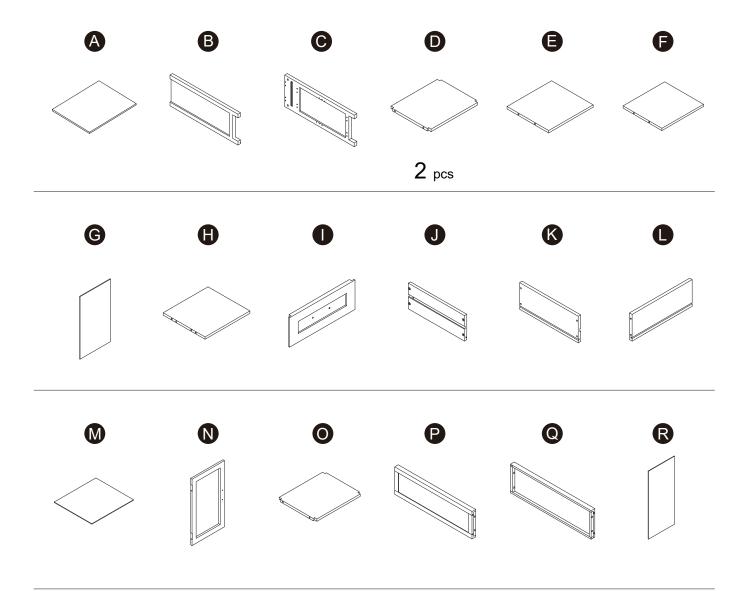

### **Product Parts**

## Hardware

**20** pcs

**20** pcs

20 pcs

8 pcs

4 pcs

2 pcs

9