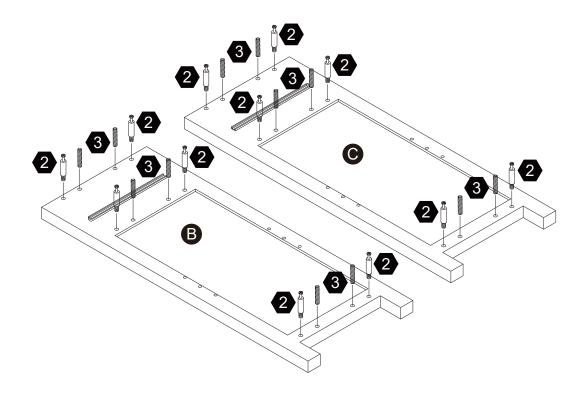

urant l'assemblage et posez toujours les pièces sur une surface proper, douce et lisse. sie vouo plait e-mail á service@eleganthf.net

Thank you for choosing Teamson Home

## Exploded Drawing



### **Product Parts**



### **A** WARNING:

- 1. Do not let any sharp objects touch or rub the surface of the product.
- 2. When assemblying, do not let children play around the working area.
- 3. Please confirm all parts are correct before starting the assembly process.
- Do not tighten all bolts and screws completely until the entire unit has been assembled and set up.

## Hardware

























**20** pcs

**20** pcs

20 pcs

8 pcs

4 pcs

2 pcs





9

10



















4 pcs

2 pcs

12 pcs

**24** pcs

**1** pc

 $2 \, \mathsf{pcs}$ 









**1** pc

 $2 \, \mathrm{pcs}$ 















4 pcs







4 pcs







4 pcs