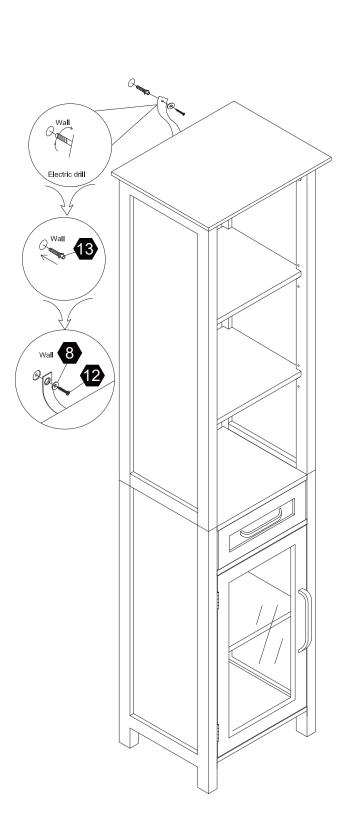

#### ASSEMBLY INSTRUCTIONS-IMPORTANT

Carefully unpack & identify each component before attempting to assemble. Refer to parts list. Please take care when assembling the unit and always set the parts on a clean, soft surface. If you require any assistance with assembly, parts, please call the company you place order with or please email to:service@eleganthf.net

### **A** WARNING:

- 1. Do not let any sharp objects touch or rub the surface of the product.
- 2. When assemblying, do not let children play around the working area.
- 3. Please confirm all parts are correct before starting the assembly process.
- Do not tighten all bolts and screws completely until the entire unit has been assembled and set up.