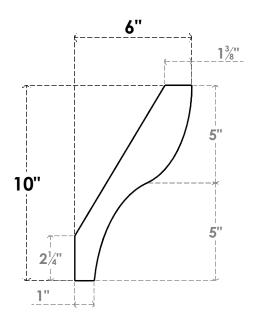

## ITEM NUMBER: BRCURO050X06000X10000GNVRCPR

5"W X 6"D X 10"H GENEVA ROUGH CEDAR WOODGRAIN OPEN TIMBERTHANE BRACE, PRIMED TAN

SIDE PROFILE

**FRONT PROFILE** 

**ISOMETRIC** 

GENERATED DATE: 04/05/2023

**EKENA MILLWORK** 2300 WEST MAIN ST. CLARKSVILLE, TX 75426 TOLL FREE: 866-607-0453 WWW.EKENAMILLWORK.COM