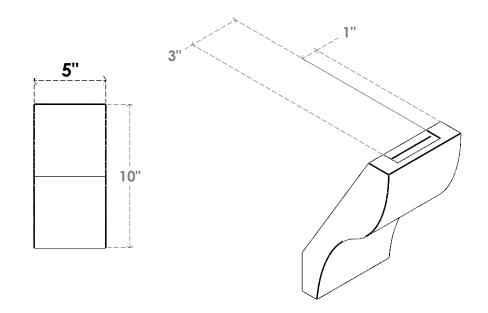

## ITEM NUMBER: BRCURO050X06000X10000GNVRCPR

5"W X 6"D X 10"H GENEVA ROUGH CEDAR WOODGRAIN OPEN TIMBERTHANE BRACE, PRIMED TAN

SIDE PROFILE

**FRONT PROFILE** 

**ISOMETRIC** 

GENERATED DATE: 04/05/2023

**EKENA MILLWORK** 2300 WEST MAIN ST. CLARKSVILLE, TX 75426 TOLL FREE: 866-607-0453 WWW.EKENAMILLWORK.COM