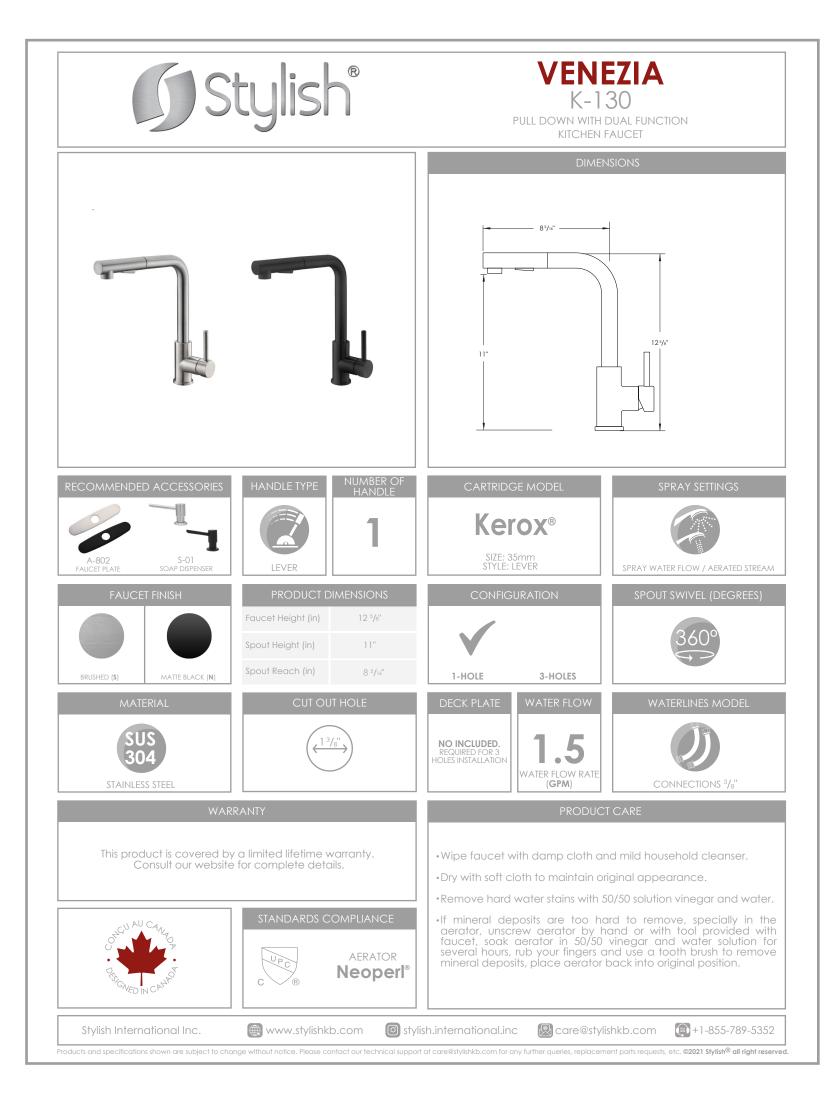

| Image: constraint of the part of the part of the part of part of part of the part o | Stylish                                                                      |                                                                                    | SOAP DISPENSER<br>S-01<br>MADE OF 100% STAINLESS STEEL |                                                 |
|-------------------------------------------------------------------------------------------------------------------------------------------------------------------------------------------------------------------------------------------------------------------------------------------------------------------------------------------------------------------------------------------------------------------------------------------------------------------------------------------------------------------------------------------------------------------------------------------------------------------------------------------------------------------------------------------------------------------------------------------------------------------------------------------------------------------------------------------------------------------------------------------------------------------------------------------------------------------------------------------------------------------------------------------------------------------------------------------------------------------------------------------------------------------------------------------------------------------------------------------------------------------------------------------------------------------------------------------------------------------------------------------------------------------------------------------------------------------------------------------------------------------------------------------------------------------------------------------------------------------------------------------------------------------------------------------------------------------------------------------------------------------------------------------------------------------------------------------------------------------------------------------------------------------------------------------------------------------------------------------------------------------------------------------------------------------------------------------------|------------------------------------------------------------------------------|------------------------------------------------------------------------------------|--------------------------------------------------------|-------------------------------------------------|
| Image: Strepp (S)       Image: Strepp (S)                                                                                                                                                                                                                                                                                                                                                                                                                                                                                                                                                                                                                                                                                                                                                                                                                                                         |                                                                              |                                                                                    | Ø 1"~1 1/8"                                            |                                                 |
| <ul> <li>PRODUCT CARE</li> <li>Many times the pump itself or the end of the nozzle can get clogged with hard soap particles, dirt, or other buildup. Following some ver simple steps, you can get your dispenser working properly.</li> <li>Check the tube that is connected to the pump lever (the part you push down on for the soap to be dispensed) to be sure that the tubing is cleared of any debris. Look to see if there are any hard particles or buildup within the tube.</li> <li>Turn the tube upside down so that the pump part is upside down and the opening of the tube is toward the ceiling. Run the tube under hot water for 2 to 3 minutes, allowing any buildup inside the tube to be flushed out. Also run the pump dispenser (where the soap comes out) under the hot water as well.</li> <li>Place the small pipe cleaner inside the tube and run it in both a circular motion and up down several times within the tube to help clean it out. Also take the pipe cleaner into the pump dispenser hole to be sure it is clear of any debris.</li> <li>With a sharp object such as a safely pin, gently clean out the tip of the nozzle of all hardened soap.</li> <li>Using abrasive cleaners, solvents, acid cleaners or any scrubbing detergent, polisher or scraper will damage the finish and void the warranty.</li> </ul>                                                                                                                                                                                                                                                                                                                                                                                                                                                                                                                                                                                                                                                                                                                                        | BRUSHED (S)<br>MATTE BLACK (N)<br>BRUSHED GOLD (G)<br>MATERIAL<br>SUS<br>304 | PRODUCT DIMENSIONS         Height (in)       11"         Pump Height (in)       4" | FROM THE TOP                                           | INSTALLATION<br>DESIGNED FOR EASY INSTALLATION. |
| This product is covered by a year warranty. Consult our website for complete details.                                                                                                                                                                                                                                                                                                                                                                                                                                                                                                                                                                                                                                                                                                                                                                                                                                                                                                                                                                                                                                                                                                                                                                                                                                                                                                                                                                                                                                                                                                                                                                                                                                                                                                                                                                                                                                                                                                                                                                                                           |                                                                              |                                                                                    |                                                        |                                                 |