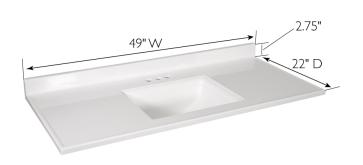

## **SPECIFICATIONS**

MATERIAL: Cultured Marble TOOLS NEEDED FOR INSTALLATION: 100% silicone

ASSEMBLED DIMENSIONS:  $12.5" \text{ H} \times 61" \text{ L} \times 22" \text{ D}$ 

ASSEMBLED WEIGHT: 95 lbs.

FAUCET TYPE: Lav Centerset

NUMBER OF MOUNTING HOLES: 3

**BOWL MATERIAL:** Cultured Marble

BACK SPLASH INCLUDED: Yes

COLOR: Solid White

NUMBER OF BOWLS:

**BOWL DIMENSIONS:**  $8.75" \text{ H} \times 18.5" \text{ W} \times 14" \text{ D}$ 

BOWL SHAPE: Rectangle SINK THICKNESS: 0.95" MOUNTING TYPE: Integrated

OVERFLOW HOLE: Yes

WARRANTY: LEGAL FOR SALE IN CALIFORNIA: 5-Year limited warranty

Yes

TYPE: JOB:

ORDER CODE: APPROVALS: