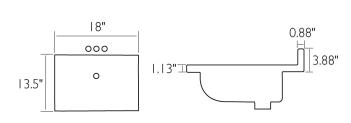

NUMBER OF MOUNTING HOLES: 3

**BOWL MATERIAL:** Cultured Marble

BACK SPLASH INCLUDED: Yes

COLOR: Solid White

NUMBER OF BOWLS:

**BOWL DIMENSIONS:**  $8.75" \text{ H} \times 18.5" \text{ W} \times 14" \text{ D}$ 

BOWL SHAPE: Rectangle SINK THICKNESS: 0.95" MOUNTING TYPE: Integrated

OVERFLOW HOLE: Yes

WARRANTY: LEGAL FOR SALE IN CALIFORNIA: 5-Year limited warranty

Yes

TYPE: JOB:

ORDER CODE: APPROVALS: